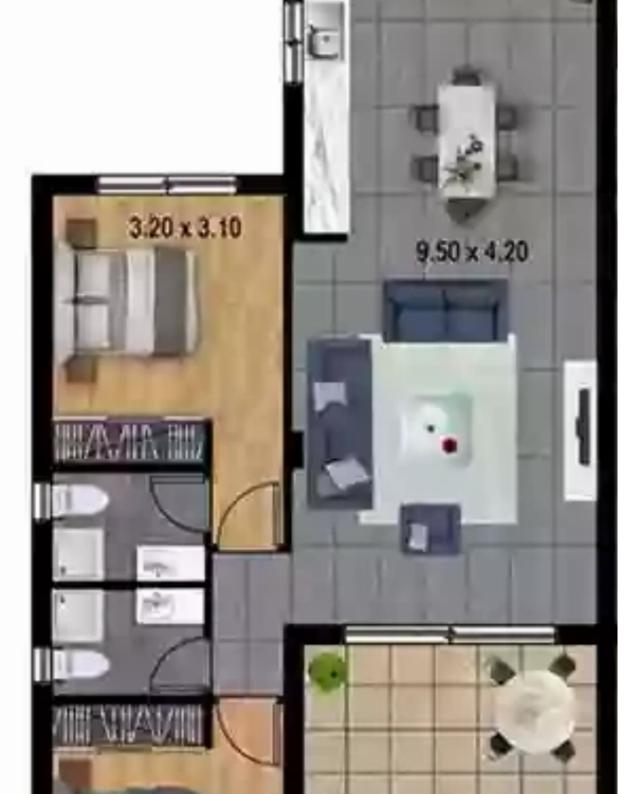

## 2 bedrooms, 84

Limassol, Parekklisia-4520, Cyprus

**Offered at:** €310,000

**Estate ID:** 30379

**Ref:** J3535L1302

NET internal area: 84

Bathrooms: 2

Bedrooms: 2

Parking spaces: 1 cars

Available from: 2024-04-23

Offered at: **310,000** 

Гуре: **Apartmen**t

Veranda: 20 m²

This exquisite 2-bedroom apartment in Parekklisia, Limassol, invites you to experience the essence of Mediterranean living. Situated in a peaceful and residential area, it offers an idyllic retreat from the hustle and bustle of city life. Upon entering, you'll be greeted by a spacious and meticulously designed interior that radiates warmth and elegance. Step onto your private balcony and soak in the breathtaking views of the surrounding countryside, creating a sense of tranquility and connection to nature. Both bedrooms are generously sized, offering comfortable spaces to unwind. The apartment is designed to maximize comfort, functionality, and natural light....