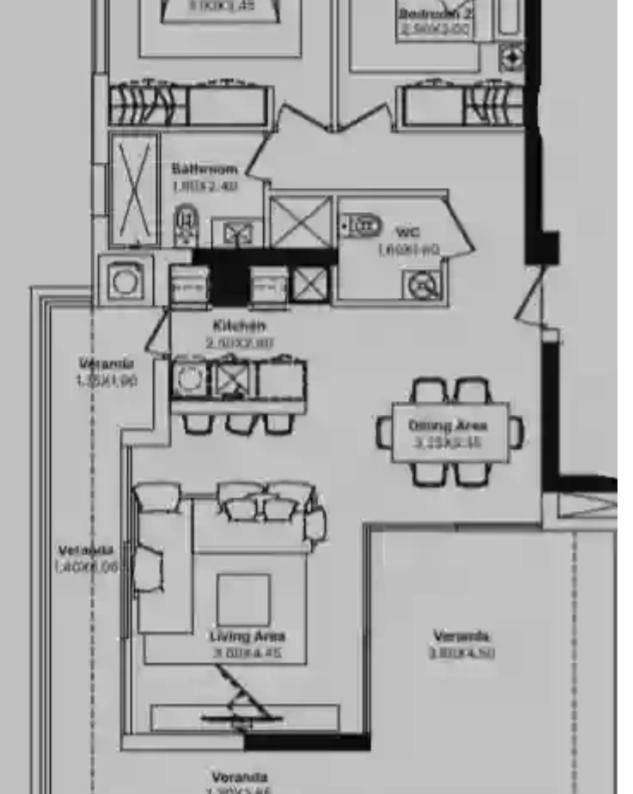

## 2 bedrooms, 82 sq.m.

Limassol, Primary-School-St-Mary-School-Agia-Zoni-3031, Cyprus

**Offered at:** € 480,000

**Estate ID:** 30384

**Ref:** J3459L1225

NET internal area: 82

Bathrooms: 2

Bedrooms: 2

Parking spaces: 1 cars

Available from: 2024-04-23

Offered at: 480,000

Гуре: **Apartment** 

Veranda: 34 m²

Welcome to The Continent: Your Limassol Oasis Discover The Continent, an iconic project designed to fulfill the housing needs of young individuals while presenting an exceptional investment opportunity. Located on Isidorou Street, off Agias Zoni Street, in the heart of Limassol, this project combines exquisite design with unparalleled aesthetics. A Prime Location Strategically positioned, The Continent seamlessly merges a serene neighborhood setup with convenient access to key amenities. It benefits from immediate proximity to the bustling Makarios Avenue, renowned for its prestigious cafes, upscale boutiques, and business office buildings. The large green park and Limas...