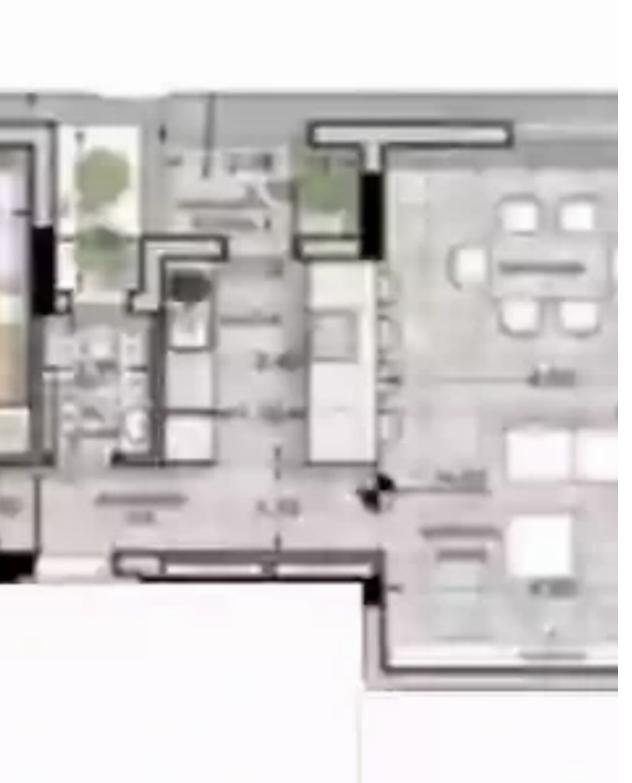

## 2 bedrooms, 83 sq.m.

Limassol, Primary-School-St-Mary-School-Agia-Zoni-3031, Cyprus

**Offered at:** € 435,000

**Estate ID:** 30388

**Ref:** J3450L1213

NET internal area: 83

Bathrooms: 2

Bedrooms: 2

Parking spaces: 1 cars

Available from: 2024-04-23

Offered at: **435,00**0

Гуре: **Apartment** 

Veranda: 25 m²

Welcome to the Monford Project Discover an exquisite real estate development strategically positioned in the prestigious Agia Zoni area at the heart of the vibrant town. The Monford project presents an exceptional opportunity for those seeking a harmonious blend of modern living, convenient accessibility, and coastal charm. Premier Location Monford is ideally situated with effortless connectivity to the bustling Makarios Avenue, the commercial lifeline of the town, and conveniently within strolling distance to the tranquil allure of the beach and the picturesque beachfront road. This prime location ensures that you'll be immersed in the dynamic energy of the town while h...