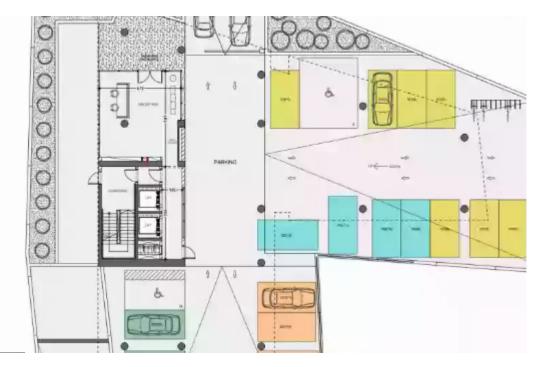

## bedrooms, 235.1 sq.m.

Limassol, Grigori-Afxentiou-Timou-Prodromou-Mesa-Geitonia-4003, Cyprus

**Offered at:** €2,012,000

**Estate ID:** 30427

**Ref:** J3380L1054

Modern Business Center in Limassol, Cyprus | Luxury Offices with City Views Introduction Welcome to our modern business center in Limassol, Cyprus, where artful design and state-of-the-art construction combine to create a professional haven for businesses. This remarkable building comprises spacious luxury offices spread across 4 floors, offering a total of 49 parking spaces. Each floor features two separate, individually designed large offices, meticulously crafted to exude sophistication and a high level of finish. With an emphasis on providing a conducive work environment, every office is complemented by spacious verandas offering breathtaking city views. Discover this prestig...