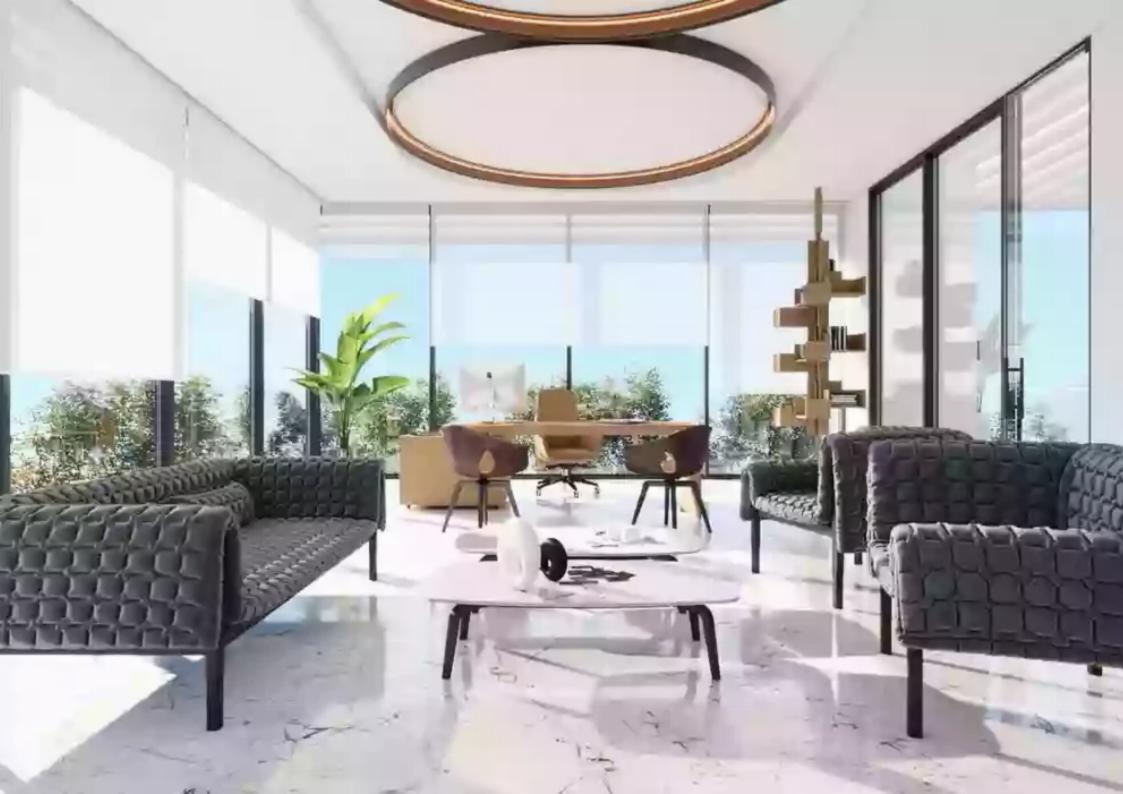

## bedrooms, 235.1 sq.m.

Limassol, Grigori-Afxentiou-Timou-Prodromou-Mesa-Geitonia-4003, Cyprus

**Offered at:** €2,012,000

**Estate ID:** 30427

**Ref:** J3380L1054

Modern Business Center in Limassol, Cyprus | Luxury Offices with City Views Introduction Welcome to our modern business center in Limassol, Cyprus, where artful design and state-of-the-art construction combine to create a professional haven for businesses. This remarkable building comprises spacious luxury offices spread across 4 floors, offering a total of 49 parking spaces. Each floor features two separate, individually designed large offices, meticulously crafted to exude sophistication and a high level of finish. With an emphasis on providing a conducive work environment, every office is complemented by spacious verandas offering breathtaking city views. Discover this prestig...