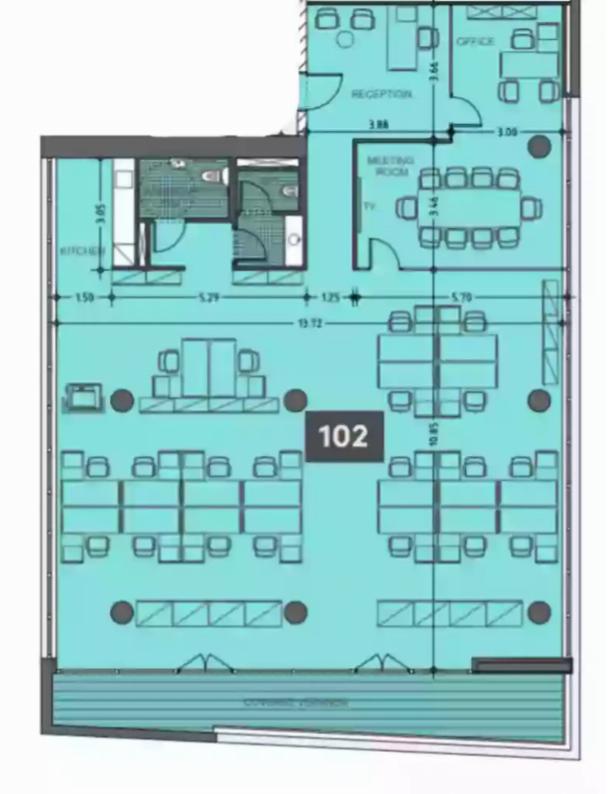

## bedrooms, 235.1 sq.m.

Limassol, Grigori-Afxentiou-Timou-Prodromou-Mesa-Geitonia-4003, Cyprus

**Offered at:** €2,012,000

**Estate ID:** 30427

**Ref:** J3380L1054

Modern Business Center in Limassol, Cyprus | Luxury Offices with City Views Introduction Welcome to our modern business center in Limassol, Cyprus, where artful design and state-of-the-art construction combine to create a professional haven for businesses. This remarkable building comprises spacious luxury offices spread across 4 floors, offering a total of 49 parking spaces. Each floor features two separate, individually designed large offices, meticulously crafted to exude sophistication and a high level of finish. With an emphasis on providing a conducive work environment, every office is complemented by spacious verandas offering breathtaking city views. Discover this prestig...