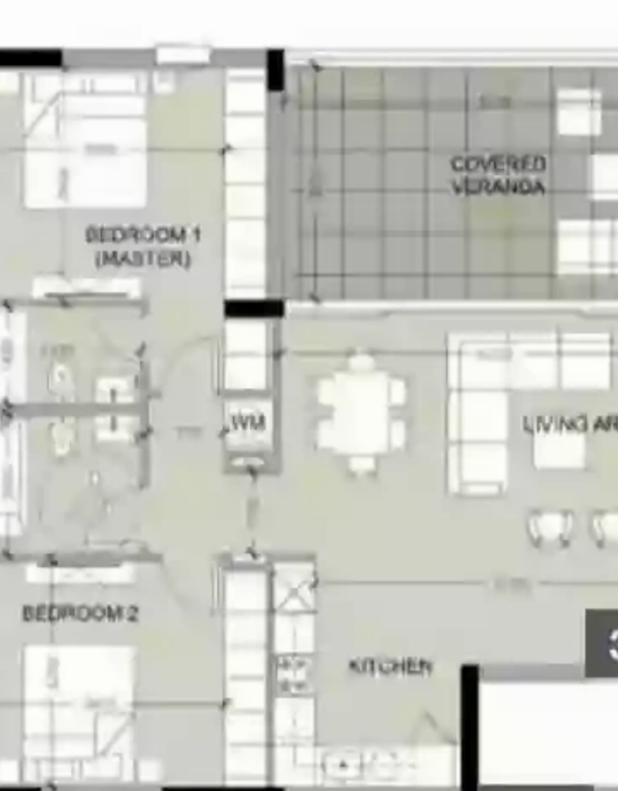

## 2 bedrooms, 88.7

Limassol, Themistokleio-Sports-Center-Agios-Nikolaos-Kato-Polemidia-4170, Cyprus

Offered at: €436,000 Estate ID: 30462 Ref: J3320L934

Lake View Residence - Your Oasis of Elegance and Comfort in Limassol Welcome to Lake View Residence, a prestigious collection of forty thoughtfully designed apartments and luxurious penthouses in Limassol, Cyprus. Discover a place where elegance seamlessly blends with comfort, offering spacious layouts and top-notch amenities for a truly elevated living experience. Exquisite Living Spaces At Lake View Residence, we take pride in crafting living spaces that exude sophistication and comfort. Our apartments come in one, two, and three-bedroom configurations, catering to various lifestyles and preferences. Each unit is meticulously designed to maximize space utilization whil...