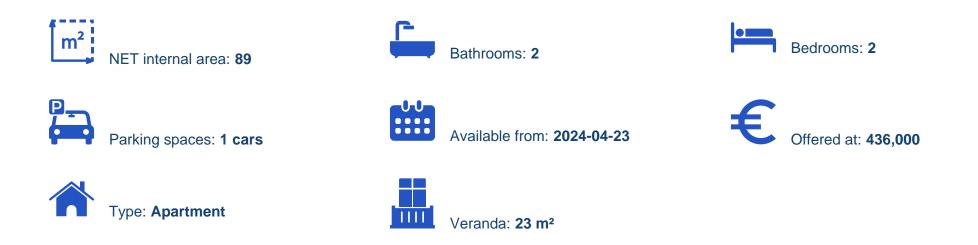

## 2 bedrooms, 88.7

Limassol, Themistokleio-Sports-Center-Agios-Nikolaos-Kato-Polemidia-4170, Cyprus

Offered at: €436,000 Estate ID: 30462 Ref: J3320L934

Lake View Residence - Your Oasis of Elegance and Comfort in Limassol Welcome to Lake View Residence, a prestigious collection of forty thoughtfully designed apartments and luxurious penthouses in Limassol, Cyprus. Discover a place where elegance seamlessly blends with comfort, offering spacious layouts and top-notch amenities for a truly elevated living experience. Exquisite Living Spaces At Lake View Residence, we take pride in crafting living spaces that exude sophistication and comfort. Our apartments come in one, two, and three-bedroom configurations, catering to various lifestyles and preferences. Each unit is meticulously designed to maximize space utilization whil...