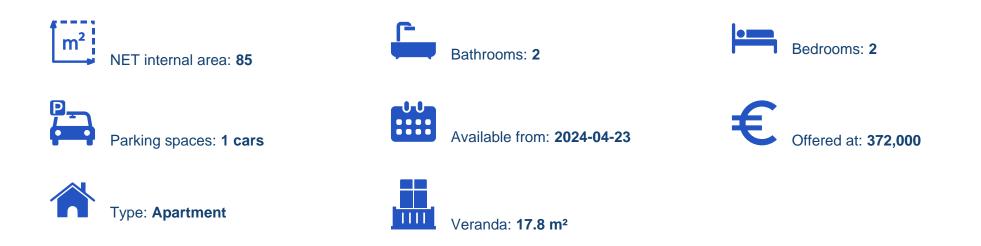

## 2 bedrooms, 85

Limassol, Themistokleio-Sports-Center-Agios-Nikolaos-Kato-Polemidia-4170, Cyprus

Offered at: €372,000 Estate ID: 30475 Ref: J3319L920

Lake View Residence - Your Oasis of Elegance and Comfort in Limassol Welcome to Lake View Residence, a prestigious collection of forty thoughtfully designed apartments and luxurious penthouses in Limassol, Cyprus. Discover a place where elegance seamlessly blends with comfort, offering spacious layouts and top-notch amenities for a truly elevated living experience. Exquisite Living Spaces At Lake View Residence, we take pride in crafting living spaces that exude sophistication and comfort. Our apartments come in one, two, and three-bedroom configurations, catering to various lifestyles and preferences. Each unit is meticulously designed to maximize space utilization whil...