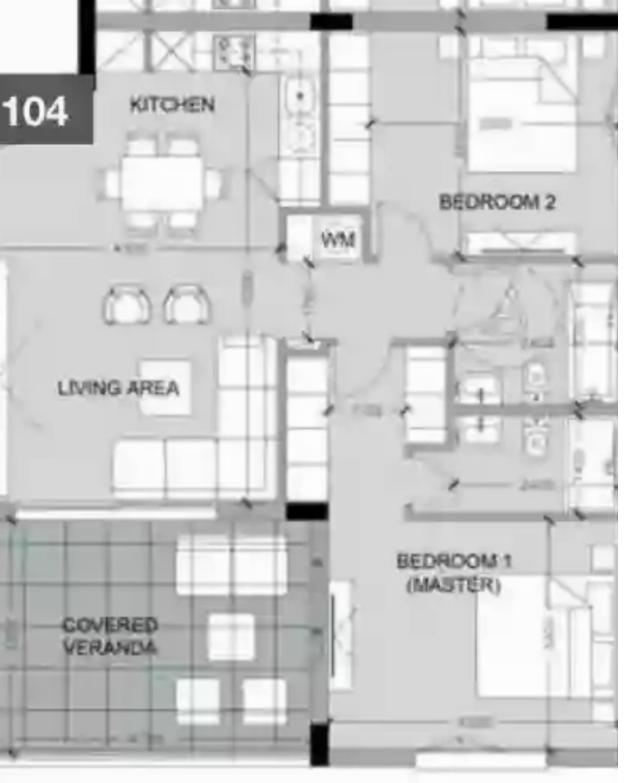

## 2 bedrooms, 85

Limassol, Themistokleio-Sports-Center-Agios-Nikolaos-Kato-Polemidia-4170, Cyprus

Offered at: €372,000 Estate ID: 30475 Ref: J3319L920

Lake View Residence - Your Oasis of Elegance and Comfort in Limassol Welcome to Lake View Residence, a prestigious collection of forty thoughtfully designed apartments and luxurious penthouses in Limassol, Cyprus. Discover a place where elegance seamlessly blends with comfort, offering spacious layouts and top-notch amenities for a truly elevated living experience. Exquisite Living Spaces At Lake View Residence, we take pride in crafting living spaces that exude sophistication and comfort. Our apartments come in one, two, and three-bedroom configurations, catering to various lifestyles and preferences. Each unit is meticulously designed to maximize space utilization whil...