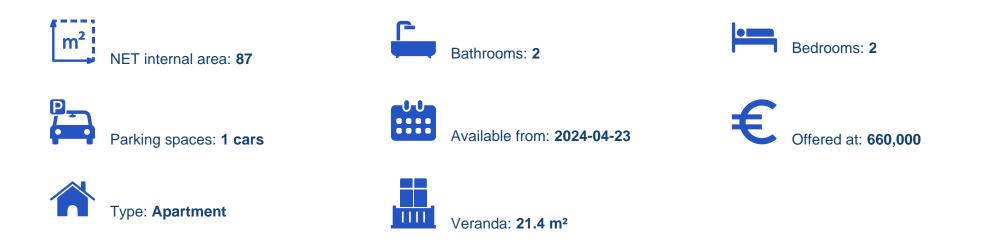

## 2 bedrooms, 87.2

Limassol, Touristiki-Periochi-Potamos-Germasogeias-4046, Cyprus

Offered at: € 660,000 Estate ID: 30491 Ref: J3303L902

Welcome to the Cyprus Property Marketplace Explore our exquisite collection of apartments that offer breathtaking panoramic views of the mountains and the city. Thoughtfully designed, they provide perfect comfort and the epitome of style. Unmatched Elegance and Comfort Residents will enjoy the spaciousness of the luxurious spaces, with floor-to-ceiling windows allowing natural light to fill the space, creating a sense of freedom. Exquisite Design and Premium Finishes All apartments are designed to a high standard of finishes using the finest high-quality materials, combining premium aesthetics with enhanced functionality. Indulge in the Pinnacle of Luxury ...