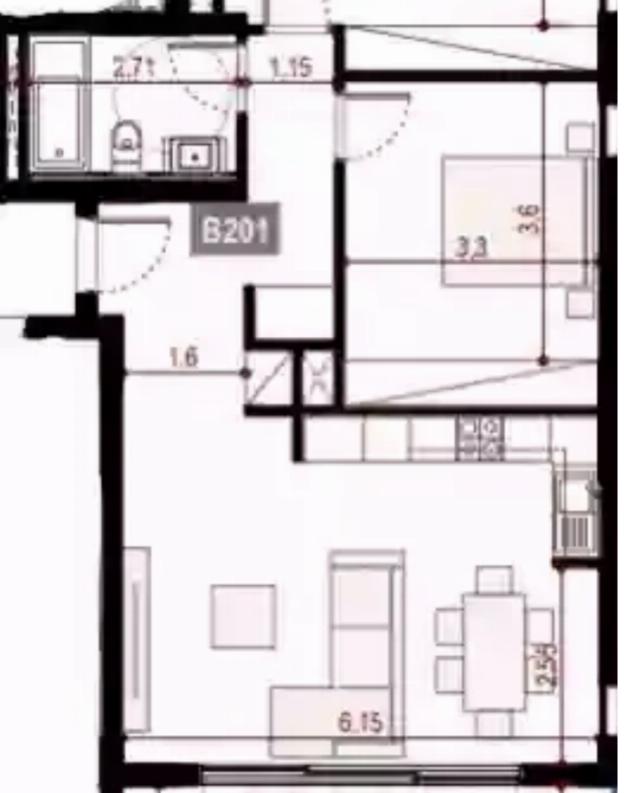

## 2 bedrooms, 87.2

Limassol, Touristiki-Periochi-Potamos-Germasogeias-4046, Cyprus

Offered at: € 660,000 Estate ID: 30491 Ref: J3303L902

Welcome to the Cyprus Property Marketplace Explore our exquisite collection of apartments that offer breathtaking panoramic views of the mountains and the city. Thoughtfully designed, they provide perfect comfort and the epitome of style. Unmatched Elegance and Comfort Residents will enjoy the spaciousness of the luxurious spaces, with floor-to-ceiling windows allowing natural light to fill the space, creating a sense of freedom. Exquisite Design and Premium Finishes All apartments are designed to a high standard of finishes using the finest high-quality materials, combining premium aesthetics with enhanced functionality. Indulge in the Pinnacle of Luxury ...