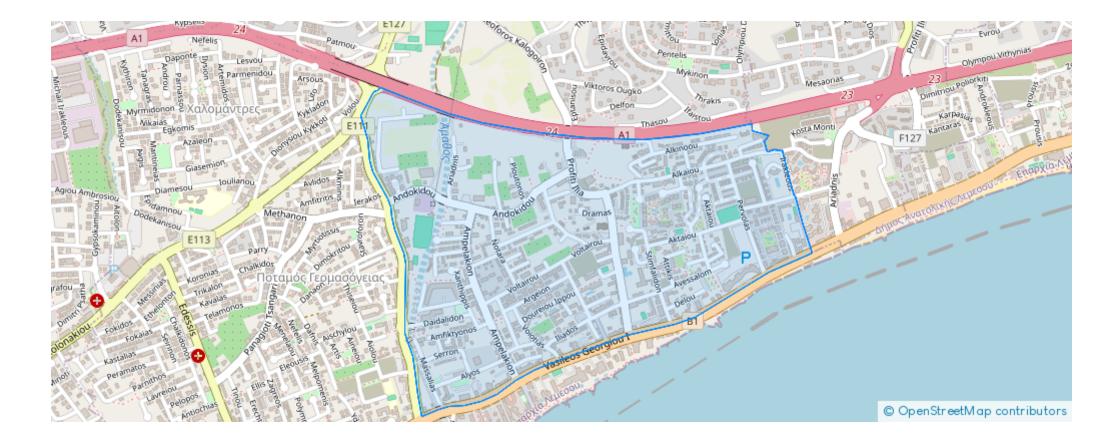

ki-Periochi-Potamos-Germasogeias-4046, Cyprus

Offered at: € 660,000 Estate ID: 30491 Ref: J3303L902







Welcome to the Cyprus Property Marketplace Explore our exquisite collection of apartments that offer breathtaking panoramic views of the mountains and the city. Thoughtfully designed, they provide perfect comfort and the epitome of style. Unmatched Elegance and Comfort Residents will enjoy the spaciousness of the luxurious spaces, with floor-to-ceiling windows allowing natural light to fill the space, creating a sense of freedom. Exquisite Design and Premium Finishes All apartments are designed to a high standard of finishes using the finest high-quality materials, combining premium aesthetics with enhanced functionality. Indulge in the Pinnacle of Luxury ...

## **Estate on map:**