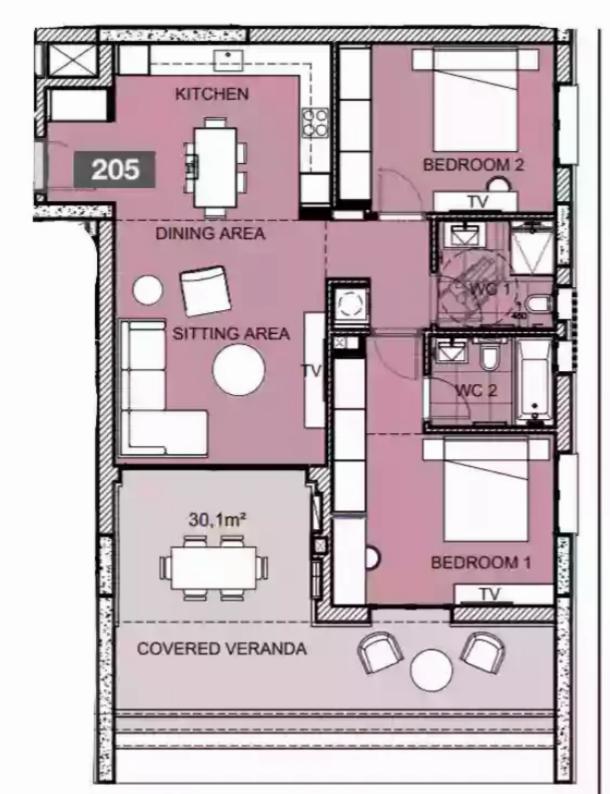

## 2 bedrooms, 90.45 sq.m.

Limassol, Touristiki-Periochi-Potamos-Germasogeias-4046, Cyprus

**Offered at:** €820,000

**Estate ID:** 30504

**Ref:** J3296L877

NET internal area: 90

Bathrooms: 2

Bedrooms: 2

Parking spaces: 1 cars

Available from: 2024-04-23

Offered at: **820,000** 

Type: **Apartment** 

Veranda: 30.08 m²

A Residential Complex of Unmatched Luxury Discover our exquisite residential complex, where luxury and elegance redefine your expectations. Every apartment and penthouse has been meticulously designed, ensuring a life of opulence and sophistication. The stunning evening lights of Limassol and the breathtaking skyline surround the location, creating the ambiance of a Mediterranean resort. Find unforgettable memories, relaxation, and solitude in this ideal place. With the sparkling Mediterranean Sea just steps away, enjoy the most captivating Limassol lifestyle. Luxury Features and Amenities Our 5-storey building boasts 24 meticulously crafted apartments and 4 lavish penthouse...