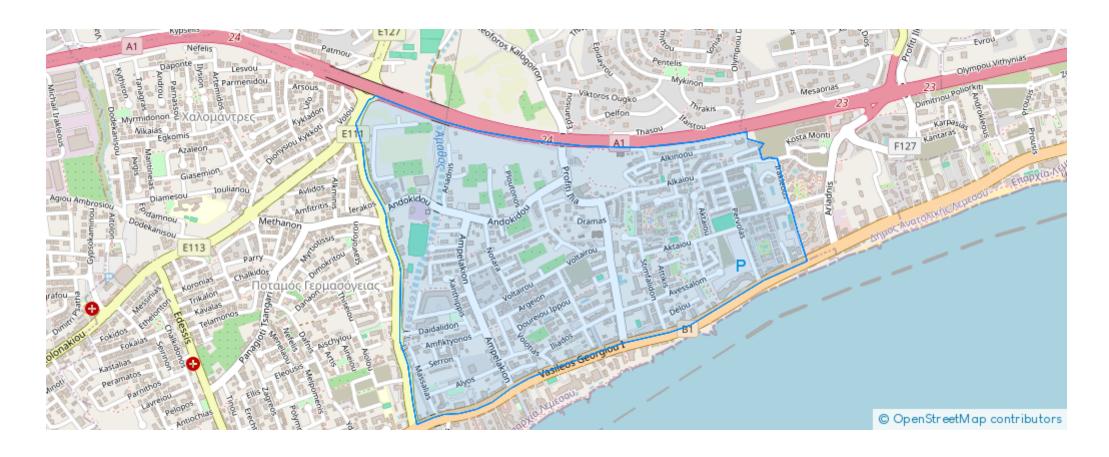

om: 2024-04-23



Offered at: **820,000** 



Type: **Apartment** 



Veranda: 30.08 m²

A Residential Complex of Unmatched Luxury Discover our exquisite residential complex, where luxury and elegance redefine your expectations. Every apartment and penthouse has been meticulously designed, ensuring a life of opulence and sophistication. The stunning evening lights of Limassol and the breathtaking skyline surround the location, creating the ambiance of a Mediterranean resort. Find unforgettable memories, relaxation, and solitude in this ideal place. With the sparkling Mediterranean Sea just steps away, enjoy the most captivating Limassol lifestyle. Luxury Features and Amenities Our 5-storey building boasts 24 meticulously crafted apartments and 4 lavish penthouse...

## **Estate on map:**