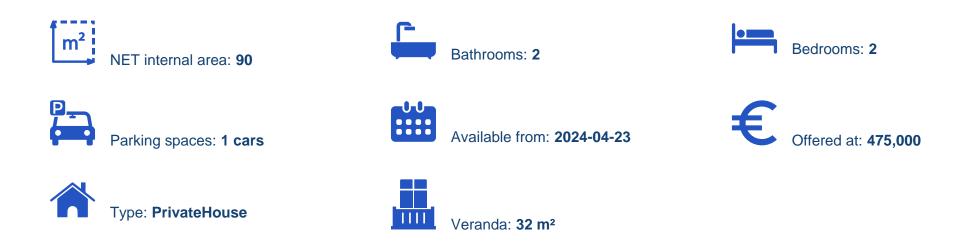

## 2 bedrooms, 90

Limassol, Pissouri-4607, Cyprus

Offered at: €475,000 Estate ID: 30558 Ref: J3142L670

Welcome to this beautiful bungalow located in a gated complex. This stunning single-story home offers the perfect blend of comfort and style. With two spacious bedrooms and two bathrooms, you will find everything you need for your convenience. In addition to the magnificent interior spaces, this home offers plenty of amazing outdoor areas. With a generous 853 square meter plot, you'll have ample space for creative ideas and relaxation amidst nature. The covered area of the house measures 90 square meters, and the covered veranda and open veranda provide an additional 21 and 12 square meters respectively, where you can enjoy the fresh air and beautiful views. The price of this exquisite...