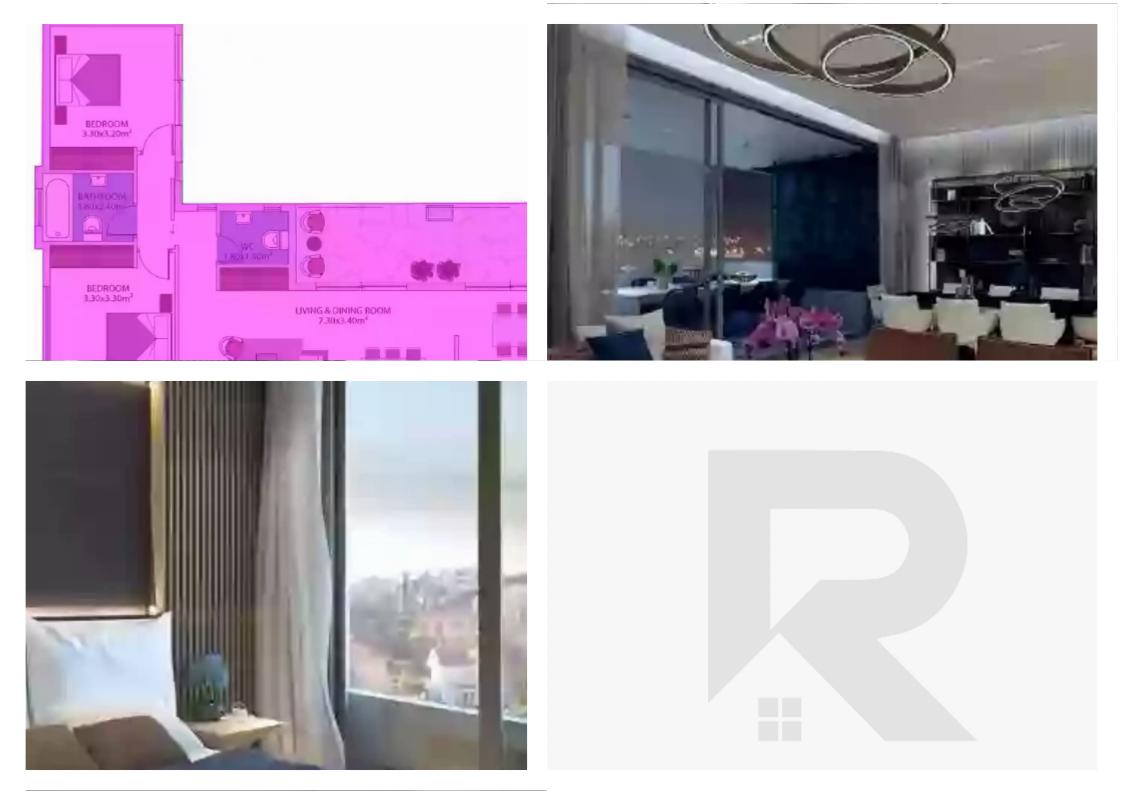

## 2 bedrooms, 90

Limassol, Pissouri-4607, Cyprus

Offered at: €475,000 Estate ID: 30558 Ref: J3142L670

Welcome to this beautiful bungalow located in a gated complex. This stunning single-story home offers the perfect blend of comfort and style. With two spacious bedrooms and two bathrooms, you will find everything you need for your convenience. In addition to the magnificent interior spaces, this home offers plenty of amazing outdoor areas. With a generous 853 square meter plot, you'll have ample space for creative ideas and relaxation amidst nature. The covered area of the house measures 90 square meters, and the covered veranda and open veranda provide an additional 21 and 12 square meters respectively, where you can enjoy the fresh air and beautiful views. The price of this exquisite...