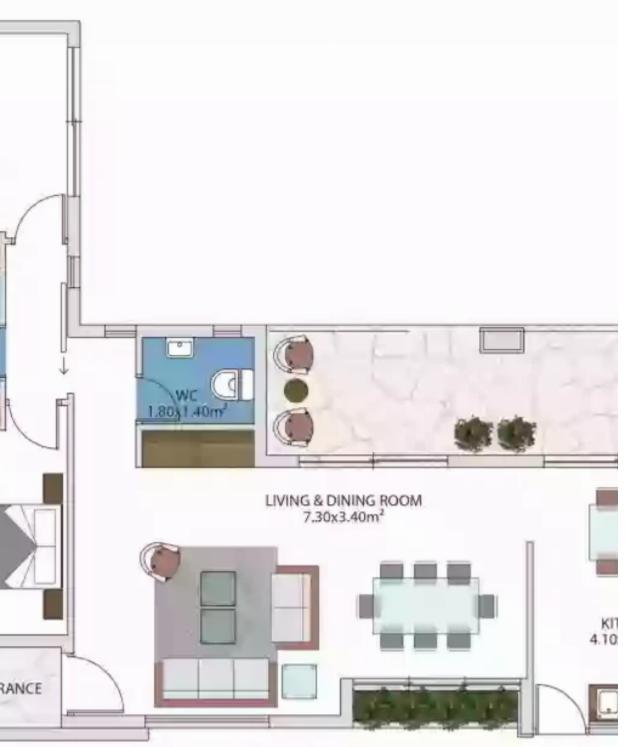

## 2 bedrooms, 90

Limassol, Pissouri-4607, Cyprus

Offered at: €475,000 Estate ID: 30558 Ref: J3142L670

Welcome to this beautiful bungalow located in a gated complex. This stunning single-story home offers the perfect blend of comfort and style. With two spacious bedrooms and two bathrooms, you will find everything you need for your convenience. In addition to the magnificent interior spaces, this home offers plenty of amazing outdoor areas. With a generous 853 square meter plot, you'll have ample space for creative ideas and relaxation amidst nature. The covered area of the house measures 90 square meters, and the covered veranda and open veranda provide an additional 21 and 12 square meters respectively, where you can enjoy the fresh air and beautiful views. The price of this exquisite...