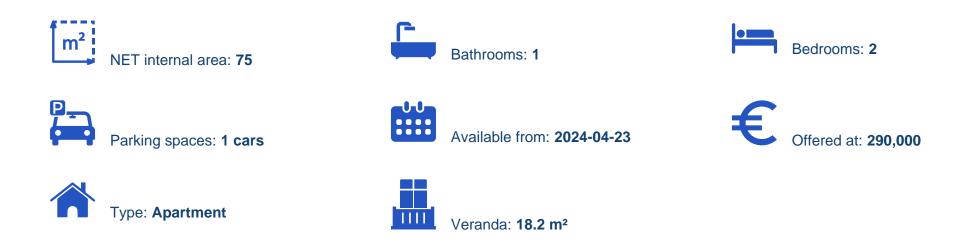

## 2 bedrooms, 75 sq.m.

Limassol, Pano-Polemidia-4130, Cyprus

Offered at: €290,000 Estate ID: 30624 Ref: J3105L596

Primo Court 2: Luxury 2-Bedroom Apartments in Kato Polemidia, Limassol Welcome to Primo Court 2 Primo Court 2 is the latest project of the PRIMO POSTO company and is located in the Kato Polemidia area in Limassol. The project consists of 9 2-bedroom apartments, each with a private parking space and storage space on the ground floor. With an emphasis on functionality and minimalist aesthetics, all apartments are equipped with high-quality materials and specifications, both in construction and decoration, while the large balconies are ideal for enjoying the magnificent view of the city. The project is designed to meet all the amenities of the tenants, at affordable and competitive prices...