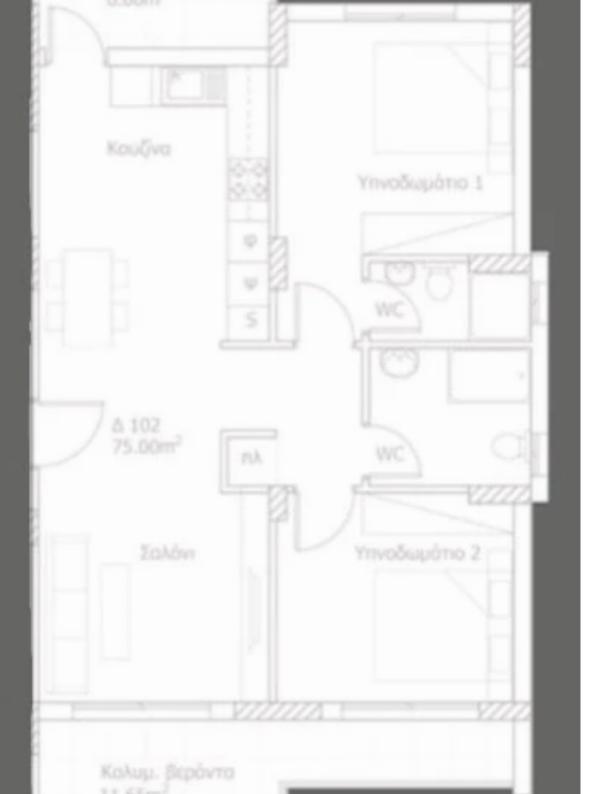

## 2 bedrooms, 75 sq.m.

Limassol, Pano-Polemidia-4130, Cyprus

Offered at: €290,000 Estate ID: 30624 Ref: J3105L596

Primo Court 2: Luxury 2-Bedroom Apartments in Kato Polemidia, Limassol Welcome to Primo Court 2 Primo Court 2 is the latest project of the PRIMO POSTO company and is located in the Kato Polemidia area in Limassol. The project consists of 9 2-bedroom apartments, each with a private parking space and storage space on the ground floor. With an emphasis on functionality and minimalist aesthetics, all apartments are equipped with high-quality materials and specifications, both in construction and decoration, while the large balconies are ideal for enjoying the magnificent view of the city. The project is designed to meet all the amenities of the tenants, at affordable and competitive prices...