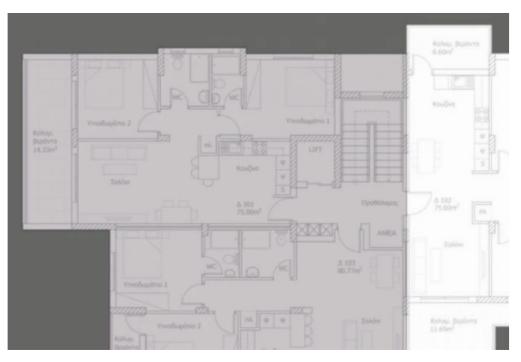

## 2 bedrooms, 75 sq.m.

Limassol, Pano-Polemidia-4130, Cyprus

Offered at: €290,000 Estate ID: 30624 Ref: J3105L596

Primo Court 2: Luxury 2-Bedroom Apartments in Kato Polemidia, Limassol Welcome to Primo Court 2 Primo Court 2 is the latest project of the PRIMO POSTO company and is located in the Kato Polemidia area in Limassol. The project consists of 9 2-bedroom apartments, each with a private parking space and storage space on the ground floor. With an emphasis on functionality and minimalist aesthetics, all apartments are equipped with high-quality materials and specifications, both in construction and decoration, while the large balconies are ideal for enjoying the magnificent view of the city. The project is designed to meet all the amenities of the tenants, at affordable and competitive prices...