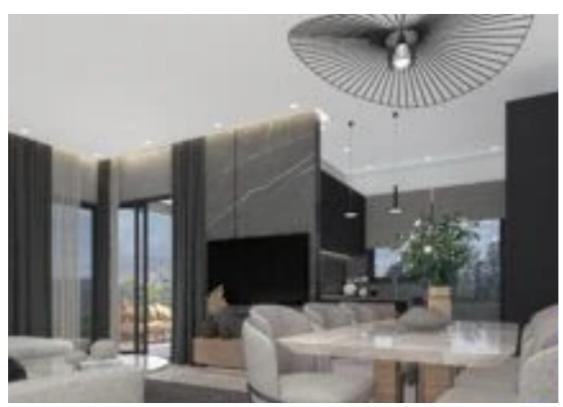

Parking spaces: 1 cars

Available from: 2024-04-23

Offered at: 900,000

Type: **Apartment** 

Veranda: 89 m²

Welcome to this attractive family apartment located on the outskirts of the city in the prestigious area of Kato Polemidia, Limassol. This lovely home offers comfort and functionality for your family. The apartment is situated on the fourth floor of the building and features four spacious bedrooms and three modern bathrooms. With an interior area of 108 square meters, there is plenty of space for your family. You can also enjoy fresh air and relax on the covered veranda, which measures 89 square meters. Additional amenities include an elevator that will make your life easier and provide easy access throughout the building. Furthermore, you will have access to a covered parking space, which i...