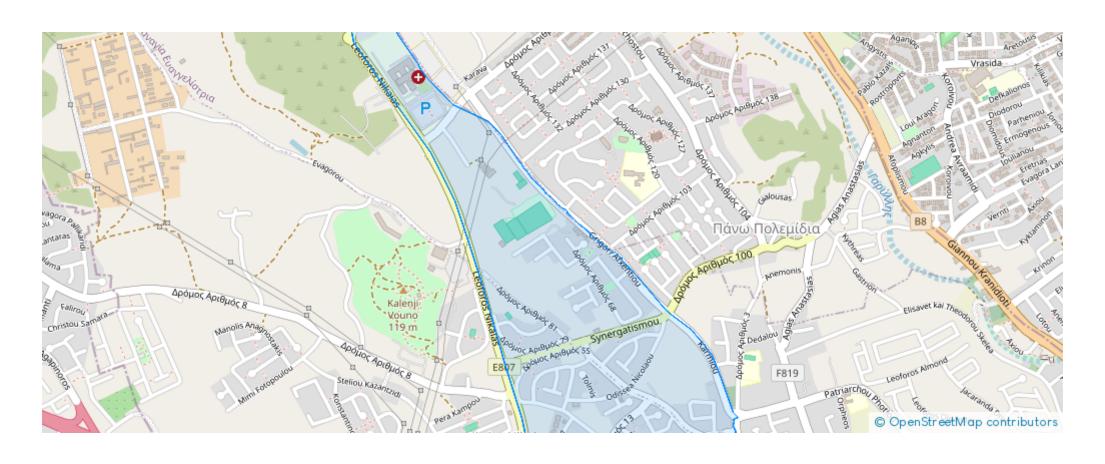

04-23



Offered at: 900,000



Type: **Apartment** 



Veranda: 89 m²

Welcome to this attractive family apartment located on the outskirts of the city in the prestigious area of Kato Polemidia, Limassol. This lovely home offers comfort and functionality for your family. The apartment is situated on the fourth floor of the building and features four spacious bedrooms and three modern bathrooms. With an interior area of 108 square meters, there is plenty of space for your family. You can also enjoy fresh air and relax on the covered veranda, which measures 89 square meters. Additional amenities include an elevator that will make your life easier and provide easy access throughout the building. Furthermore, you will have access to a covered parking space, which i...

## **Estate on map:**