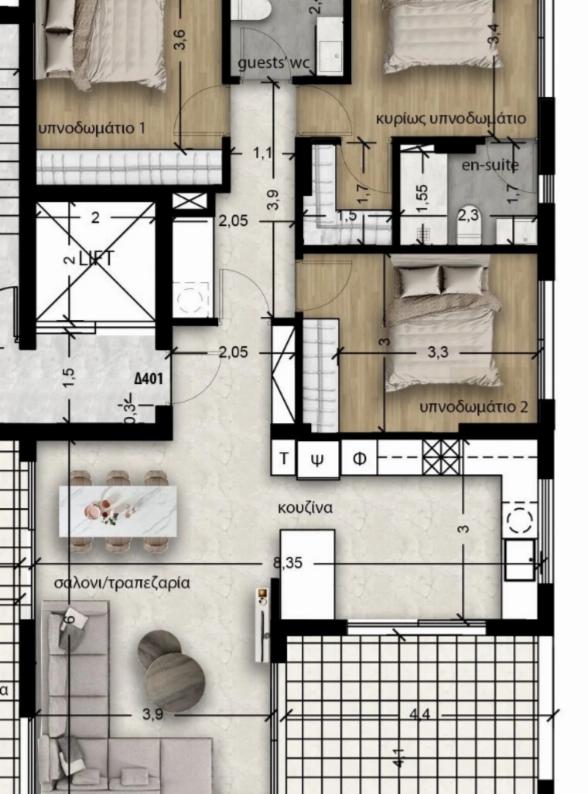

## 4 bedrooms, 108 sq.m.

Limassol, Synergatismou-St-Kato-Polemidia-4159, Cyprus

**Offered at:** € 900,000

**Estate ID:** 30635

**Ref:** J3091L1324

NET internal area: 108

Bathrooms: 3

Bedrooms: 4

Parking spaces: 1 cars

Available from: 2024-04-23

Offered at: 900,000

Type: **Apartment** 

Veranda: 89 m²

Welcome to this attractive family apartment located on the outskirts of the city in the prestigious area of Kato Polemidia, Limassol. This lovely home offers comfort and functionality for your family. The apartment is situated on the fourth floor of the building and features four spacious bedrooms and three modern bathrooms. With an interior area of 108 square meters, there is plenty of space for your family. You can also enjoy fresh air and relax on the covered veranda, which measures 89 square meters. Additional amenities include an elevator that will make your life easier and provide easy access throughout the building. Furthermore, you will have access to a covered parking space, which i...