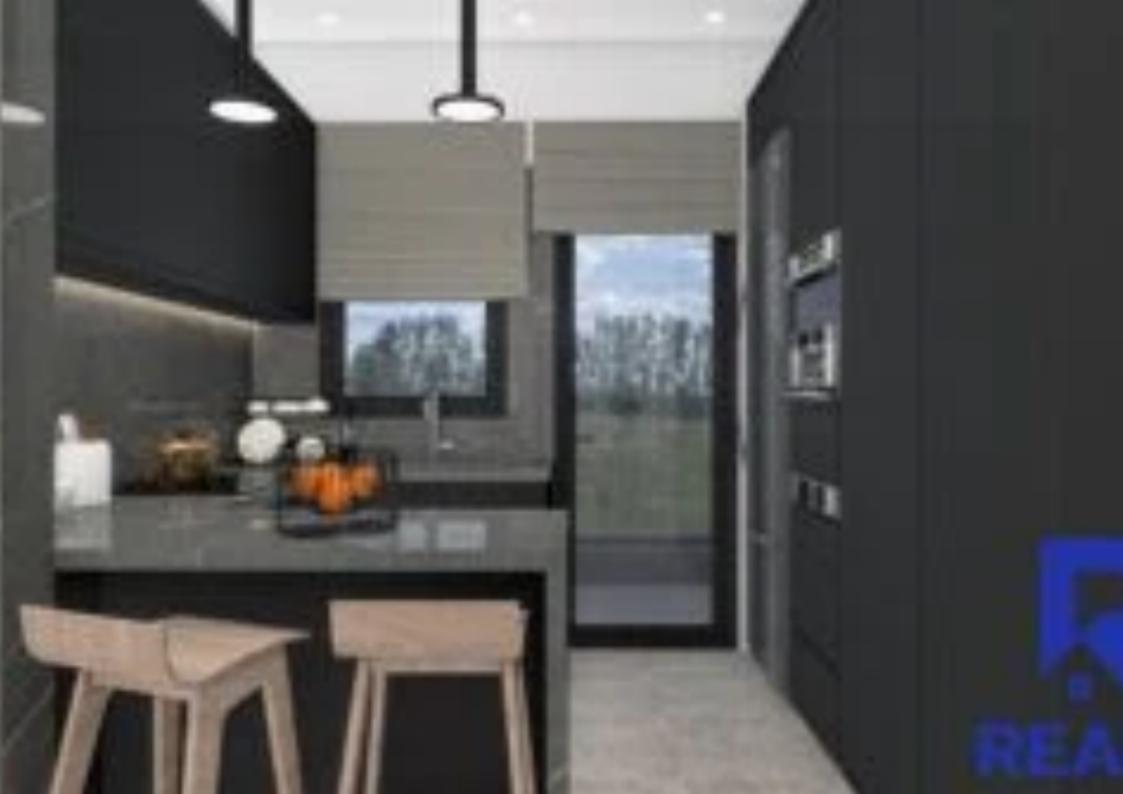

Parking spaces: 1 cars

Available from: 2024-04-23

Offered at: 900,000

Type: **Apartment** 

Veranda: 89 m²

Welcome to this attractive family apartment located on the outskirts of the city in the prestigious area of Kato Polemidia, Limassol. This lovely home offers comfort and functionality for your family. The apartment is situated on the fourth floor of the building and features four spacious bedrooms and three modern bathrooms. With an interior area of 108 square meters, there is plenty of space for your family. You can also enjoy fresh air and relax on the covered veranda, which measures 89 square meters. Additional amenities include an elevator that will make your life easier and provide easy access throughout the building. Furthermore, you will have access to a covered parking space, which i...