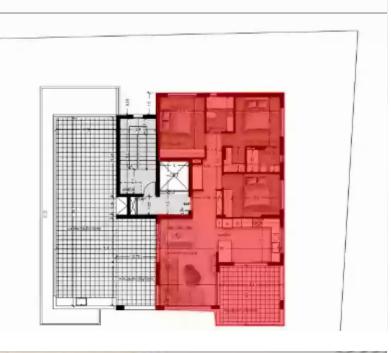

## 4 bedrooms, 108 sq.m.

Limassol, Synergatismou-St-Kato-Polemidia-4159, Cyprus

**Offered at:** € 900,000

**Estate ID:** 30635

**Ref:** J3091L1324











NET internal area: 108



Bathrooms: 3



Bedrooms: 4



Parking spaces: 1 cars



Available from: 2024-04-23



Offered at: 900,000



Type: **Apartment** 



Veranda: 89 m²

Welcome to this attractive family apartment located on the outskirts of the city in the prestigious area of Kato Polemidia, Limassol. This lovely home offers comfort and functionality for your family. The apartment is situated on the fourth floor of the building and features four spacious bedrooms and three modern bathrooms. With an interior area of 108 square meters, there is plenty of space for your family. You can also enjoy fresh air and relax on the covered veranda, which measures 89 square meters. Additional amenities include an elevator that will make your life easier and provide easy access througho