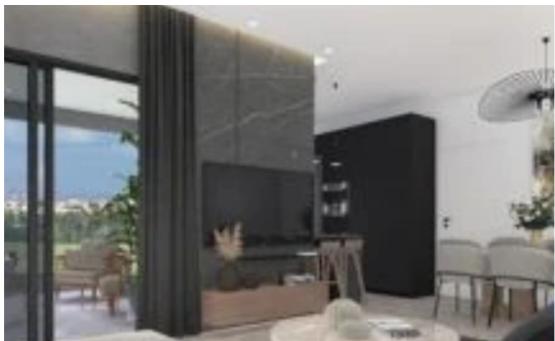

Parking spaces: 1 cars

Available from: 2024-04-23

Offered at: **490,000** 

Type: **Apartment** 

Veranda: 23 m²

Welcome to this attractive family apartment located on the outskirts of the city in the prestigious area of Kato Polemidia, Limassol. This lovely home offers comfort and functionality for your family. The apartment is situated on the third floor of the building and features three spacious bedrooms and two modern bathrooms. With an interior area of 103 square meters, there is plenty of space for your family. You can also enjoy fresh air and relax on the covered veranda, which measures 23 square meters. Additional amenities include an elevator that will make your life easier and provide easy access throughout the building. Furthermore, you will have access to a covered parking space, whi...