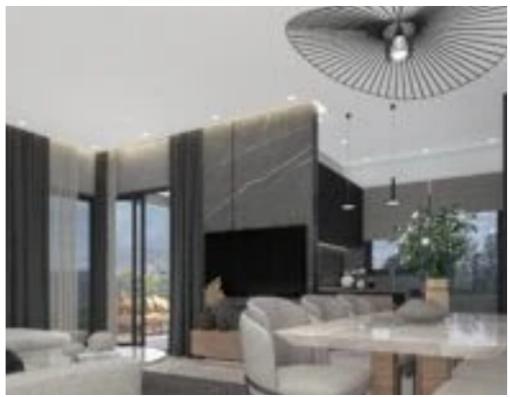

Parking spaces: 1 cars

Available from: 2024-04-23

Offered at: **490,000** 

Type: **Apartment** 

Veranda: 23 m²

Welcome to this attractive family apartment located on the outskirts of the city in the prestigious area of Kato Polemidia, Limassol. This lovely home offers comfort and functionality for your family. The apartment is situated on the third floor of the building and features three spacious bedrooms and two modern bathrooms. With an interior area of 103 square meters, there is plenty of space for your family. You can also enjoy fresh air and relax on the covered veranda, which measures 23 square meters. Additional amenities include an elevator that will make your life easier and provide easy access throughout the building. Furthermore, you will have access to a covered parking space, whi...