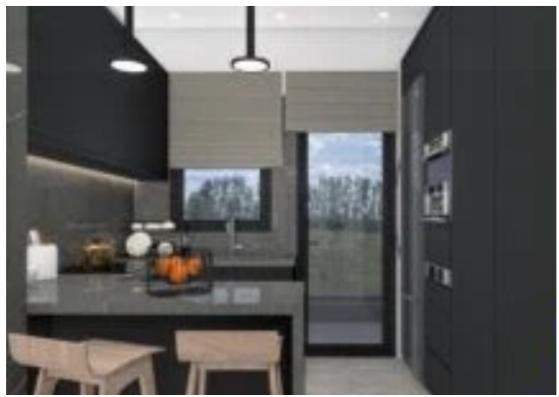

Parking spaces: 1 cars

Available from: 2024-04-23

Offered at: **490,000** 

Type: **Apartment** 

Veranda: 23 m²

Welcome to this attractive family apartment located on the outskirts of the city in the prestigious area of Kato Polemidia, Limassol. This lovely home offers comfort and functionality for your family. The apartment is situated on the third floor of the building and features three spacious bedrooms and two modern bathrooms. With an interior area of 103 square meters, there is plenty of space for your family. You can also enjoy fresh air and relax on the covered veranda, which measures 23 square meters. Additional amenities include an elevator that will make your life easier and provide easy access throughout the building. Furthermore, you will have access to a covered parking space, whi...