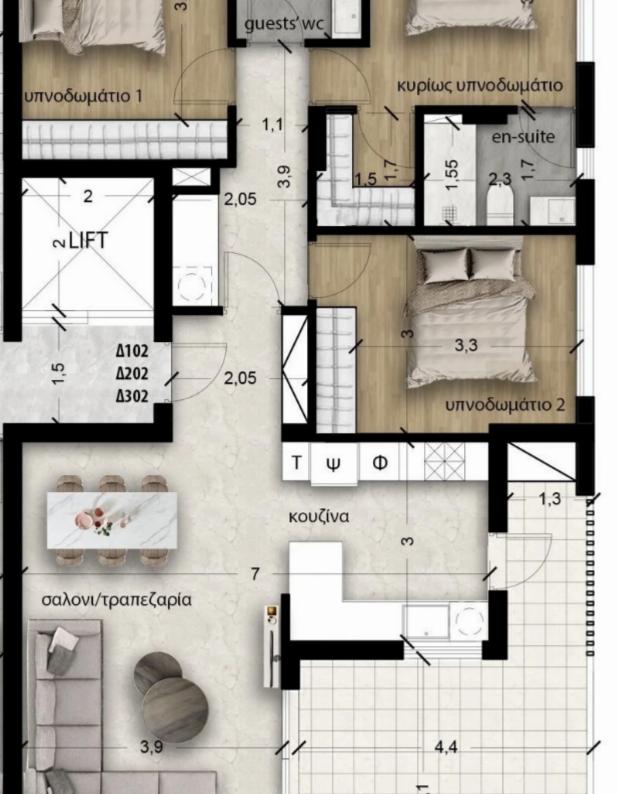

## 3 bedrooms, 103 sq.m.

Limassol, Synergatismou-St-Kato-Polemidia-4159, Cyprus

**Offered at:** € 490,000

**Estate ID:** 30636

Ref: J3091L586

NET internal area: 103

Bathrooms: 2

Bedrooms: 3

Parking spaces: 1 cars

Available from: 2024-04-23

Offered at: **490,000** 

Type: **Apartment** 

Veranda: 23 m²

Welcome to this attractive family apartment located on the outskirts of the city in the prestigious area of Kato Polemidia, Limassol. This lovely home offers comfort and functionality for your family. The apartment is situated on the third floor of the building and features three spacious bedrooms and two modern bathrooms. With an interior area of 103 square meters, there is plenty of space for your family. You can also enjoy fresh air and relax on the covered veranda, which measures 23 square meters. Additional amenities include an elevator that will make your life easier and provide easy access throughout the building. Furthermore, you will have access to a covered parking space, whi...