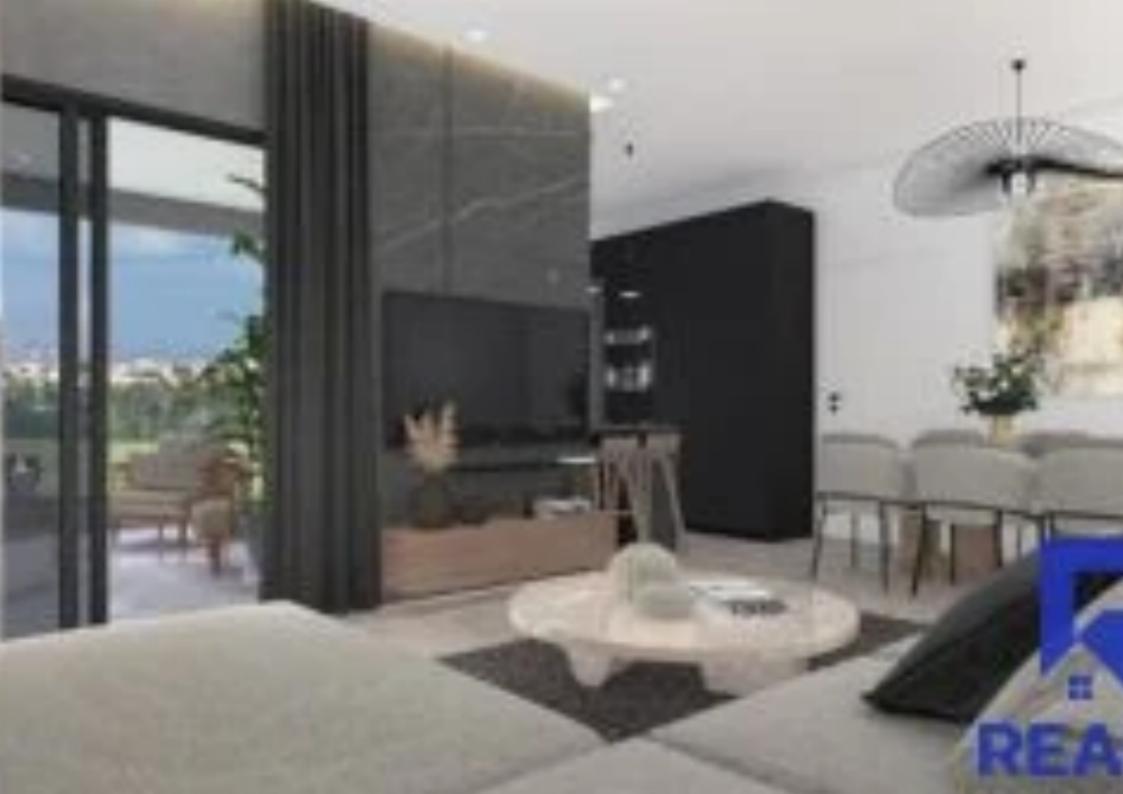

## 3 bedrooms, 103 sq.m.

Limassol, Synergatismou-St-Kato-Polemidia-4159, Cyprus

Offered at: €465,000 Estate ID: 30637 Ref: J3091L585

Welcome to this attractive family apartment located on the outskirts of the city in the prestigious area of Kato Polemidia, Limassol. This lovely home offers comfort and functionality for your family. The apartment is situated on the second floor of the building and features three spacious bedrooms and two modern bathrooms. With an interior area of 103 square meters, there is plenty of space for your family. You can also enjoy fresh air and relax on the covered veranda, which measures 23 square meters. Additional amenities include an elevator that will make your life easier and provide easy access throughout the building. Furthermore, you will have access to a covered parking space, wh...