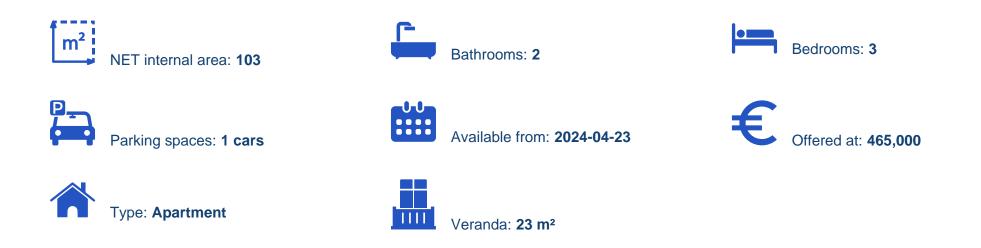

## 3 bedrooms, 103 sq.m.

Limassol, Synergatismou-St-Kato-Polemidia-4159, Cyprus

Offered at: €465,000 Estate ID: 30637 Ref: J3091L585

Welcome to this attractive family apartment located on the outskirts of the city in the prestigious area of Kato Polemidia, Limassol. This lovely home offers comfort and functionality for your family. The apartment is situated on the second floor of the building and features three spacious bedrooms and two modern bathrooms. With an interior area of 103 square meters, there is plenty of space for your family. You can also enjoy fresh air and relax on the covered veranda, which measures 23 square meters. Additional amenities include an elevator that will make your life easier and provide easy access throughout the building. Furthermore, you will have access to a covered parking space, wh...