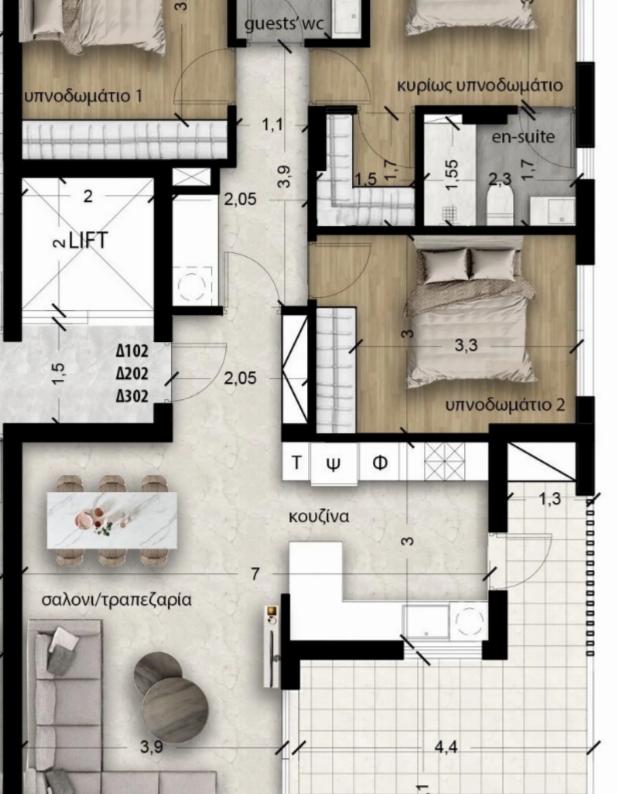

## 3 bedrooms, 103 sq.m.

Limassol, Synergatismou-St-Kato-Polemidia-4159, Cyprus

Offered at: €465,000 Estate ID: 30637 Ref: J3091L585

Welcome to this attractive family apartment located on the outskirts of the city in the prestigious area of Kato Polemidia, Limassol. This lovely home offers comfort and functionality for your family. The apartment is situated on the second floor of the building and features three spacious bedrooms and two modern bathrooms. With an interior area of 103 square meters, there is plenty of space for your family. You can also enjoy fresh air and relax on the covered veranda, which measures 23 square meters. Additional amenities include an elevator that will make your life easier and provide easy access throughout the building. Furthermore, you will have access to a covered parking space, wh...