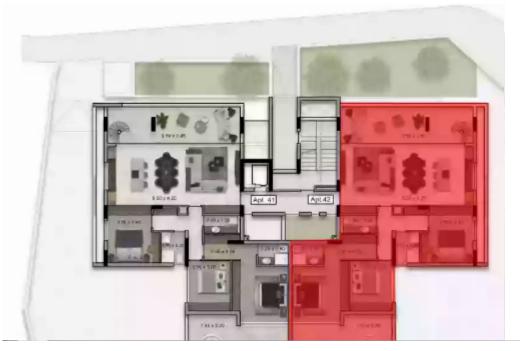

## 3 bedrooms, 140

Limassol, Grigori-Afxentiou-Timou-Prodromou-Mesa-Geitonia-4003, Cyprus

**Offered at:** € 950,000

**Estate ID:** 30640

**Ref:** J3088L580

Density: 0 %

Available from: 2024-04-23

Offered at: 950,00

Type: Penthouse

Elysian Residence: A Luxurious Blend of Tradition and Modern Living Welcome to Elysian Residence, a true gem nestled in the vibrant district of Mesa Getonia. This exquisite property seamlessly combines traditional charm with contemporary comfort, creating a haven that will instantly make you feel at home. With only 10 exclusive flats available, including two-bedroom and three-bedroom apartments, Elysian Residence offers a rare opportunity to experience a refined lifestyle in a truly exceptional setting. Step into your new home at Elysian Residence and be captivated by the meticulous attention to detail. The beautifully-designed contemporary kitchens and bathrooms showcase the highe...