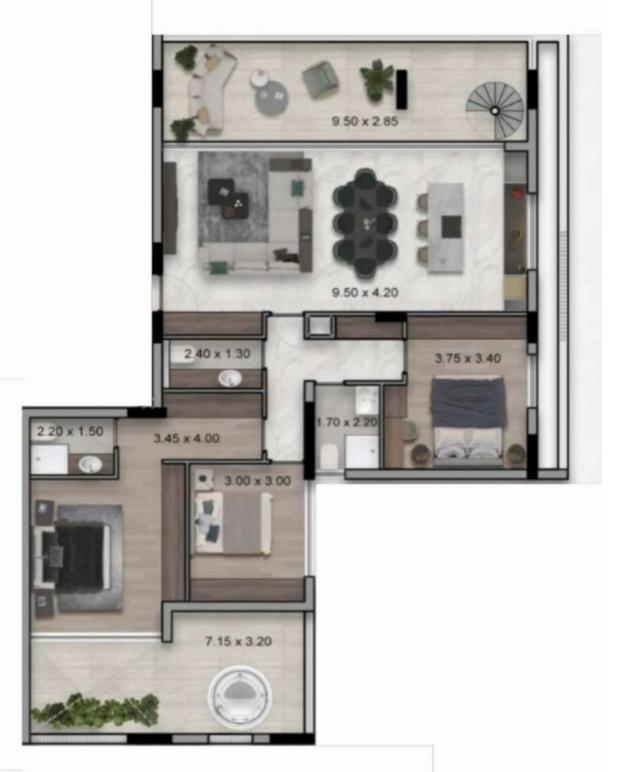

## 3 bedrooms, 140

Limassol, Grigori-Afxentiou-Timou-Prodromou-Mesa-Geitonia-4003, Cyprus

**Offered at:** € 950,000

**Estate ID:** 30640

**Ref:** J3088L580

Density: 0 %

Available from: 2024-04-23

Offered at: 950,00

Type: Penthouse

Elysian Residence: A Luxurious Blend of Tradition and Modern Living Welcome to Elysian Residence, a true gem nestled in the vibrant district of Mesa Getonia. This exquisite property seamlessly combines traditional charm with contemporary comfort, creating a haven that will instantly make you feel at home. With only 10 exclusive flats available, including two-bedroom and three-bedroom apartments, Elysian Residence offers a rare opportunity to experience a refined lifestyle in a truly exceptional setting. Step into your new home at Elysian Residence and be captivated by the meticulous attention to detail. The beautifully-designed contemporary kitchens and bathrooms showcase the highe...