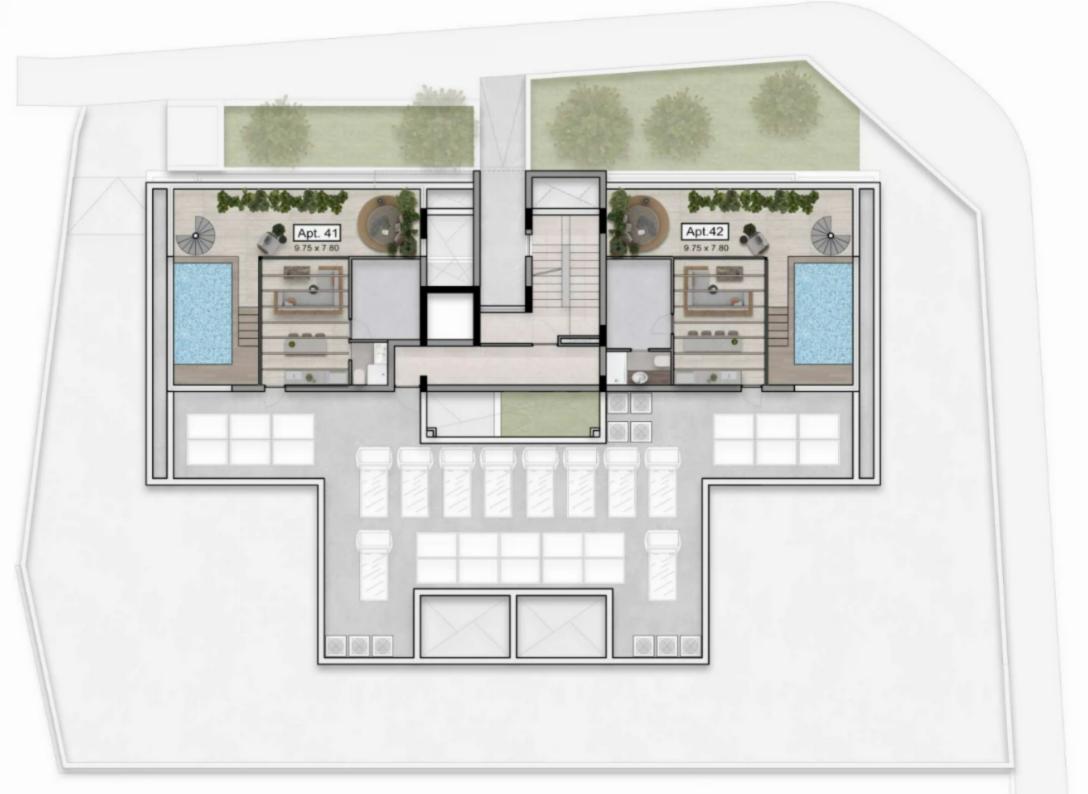

Type: Penthouse

Elysian Residence: A Luxurious Blend of Tradition and Modern Living Welcome to Elysian Residence, a true gem nestled in the vibrant district of Mesa Getonia. This exquisite property seamlessly combines traditional charm with contemporary comfort, creating a haven that will instantly make you feel at home. With only 10 exclusive flats available, including two-bedroom and three-bedroom apartments, Elysian Residence offers a rare opportunity to experience a refined lifestyle in a truly exceptional setting. Step into your new home at Elysian Residence and be captivated by the meticulous attention to detail. The beautifully-designed contemporary kitchens and bathrooms showcase the highe...