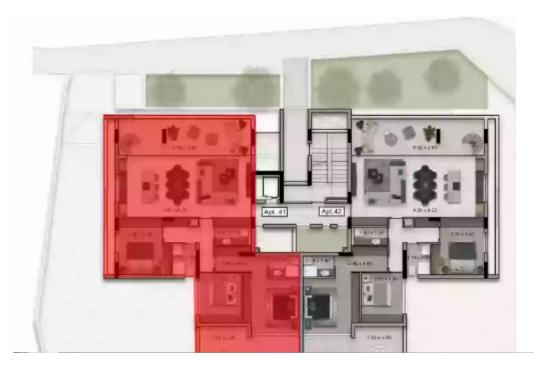

## 3 bedrooms, 140

Limassol, Grigori-Afxentiou-Timou-Prodromou-Mesa-Geitonia-4003, Cyprus

Offered at: € 900,000 Estate ID: 30641 Ref: J3088L579

















Elysian Residence: A Luxurious Blend of Tradition and Modern Living Welcome to Elysian Residence, a true gem nestled in the vibrant district of Mesa Getonia. This exquisite property seamlessly combines traditional charm with contemporary comfort, creating a haven that will instantly make you feel at home. With only 10 exclusive flats available, including two-bedroom and three-bedroom apartments, Elysian Residence offers a rare opportunity to experience a refined lifestyle in a truly exceptional setting. Step into your new home at Elysian Residence and be captivated by the meticulous attention to detail. The beautifully-designed contemporary kitchens and bathrooms showcase the highe...

## **Estate on map:**