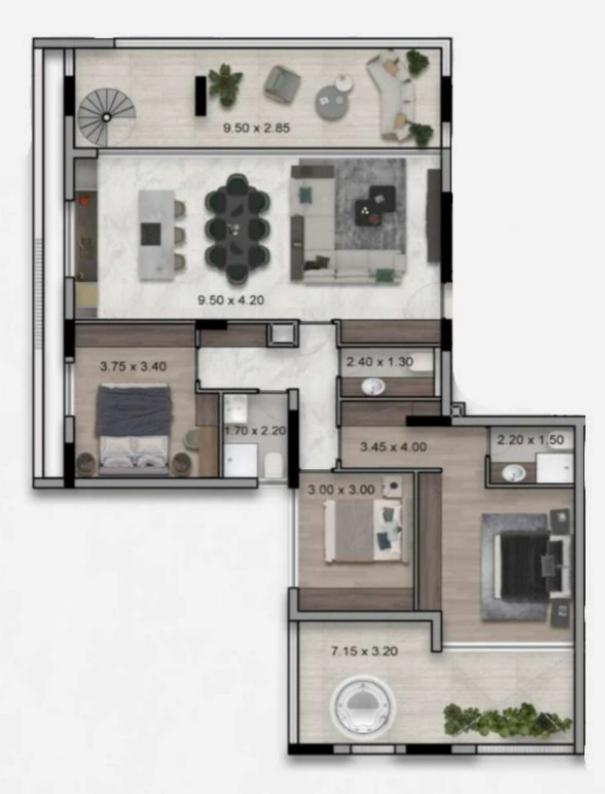

## 3 bedrooms, 140

Limassol, Grigori-Afxentiou-Timou-Prodromou-Mesa-Geitonia-4003, Cyprus

Offered at: € 900,000 Estate ID: 30641 Ref: J3088L579

Elysian Residence: A Luxurious Blend of Tradition and Modern Living Welcome to Elysian Residence, a true gem nestled in the vibrant district of Mesa Getonia. This exquisite property seamlessly combines traditional charm with contemporary comfort, creating a haven that will instantly make you feel at home. With only 10 exclusive flats available, including two-bedroom and three-bedroom apartments, Elysian Residence offers a rare opportunity to experience a refined lifestyle in a truly exceptional setting. Step into your new home at Elysian Residence and be captivated by the meticulous attention to detail. The beautifully-designed contemporary kitchens and bathrooms showcase the highe...