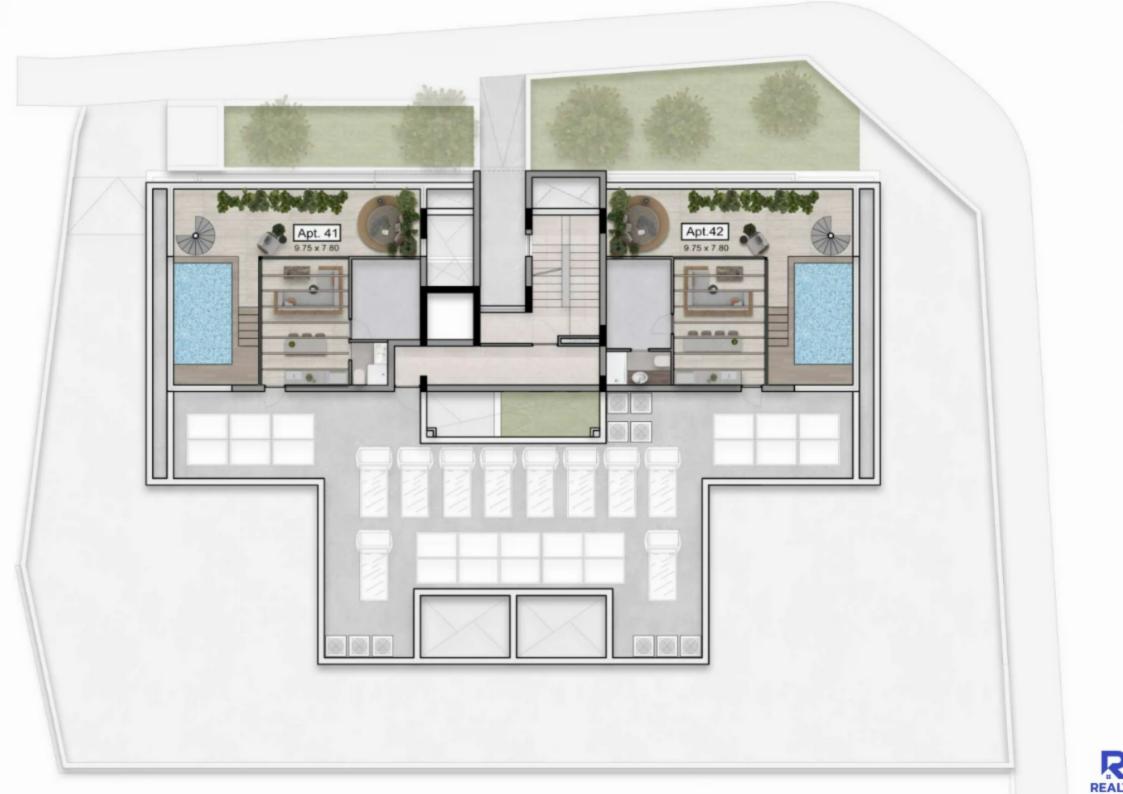

## 3 bedrooms, 140

Limassol, Grigori-Afxentiou-Timou-Prodromou-Mesa-Geitonia-4003, Cyprus

Offered at: € 900,000 Estate ID: 30641 Ref: J3088L579

Elysian Residence: A Luxurious Blend of Tradition and Modern Living Welcome to Elysian Residence, a true gem nestled in the vibrant district of Mesa Getonia. This exquisite property seamlessly combines traditional charm with contemporary comfort, creating a haven that will instantly make you feel at home. With only 10 exclusive flats available, including two-bedroom and three-bedroom apartments, Elysian Residence offers a rare opportunity to experience a refined lifestyle in a truly exceptional setting. Step into your new home at Elysian Residence and be captivated by the meticulous attention to detail. The beautifully-designed contemporary kitchens and bathrooms showcase the highe...