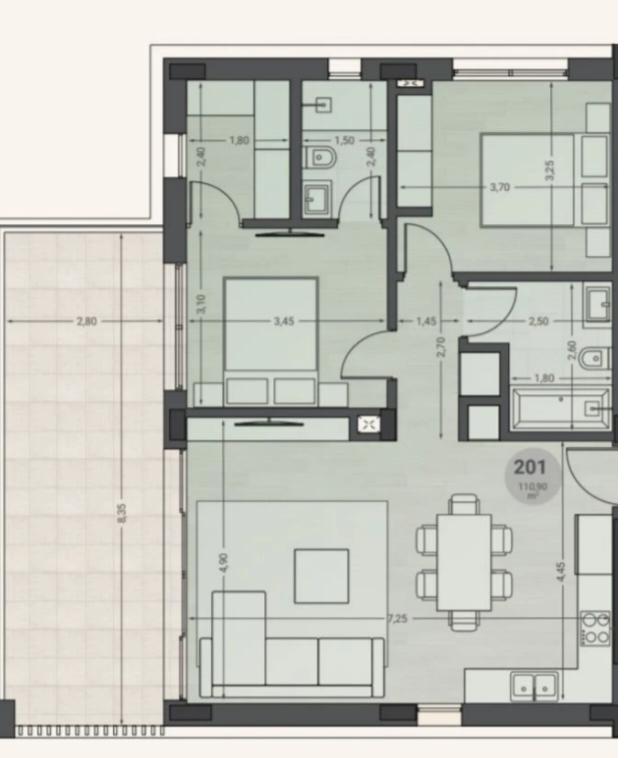

## 2 bedrooms, 86 sq.m.

Limassol, Columbia-Chalomantres-Potamos-Germasogeias-4043, Cyprus

**Offered at:** €537,600

**Estate ID:** 30647

**Ref:** J3087L571

NET internal area: 86

Bathrooms: 2

Bedrooms: 2

Parking spaces: 1 cars

Available from: 2024-04-23

Offered at: **537,600** 

Type: **Apartment** 

Veranda: 26 m²

Amissos Interior Design Amissos interior design draws inspiration from the richness of luxurious natural materials and textures. Our team has meticulously worked to create a warm, comfortable, and elegant atmosphere, keeping these elements in mind. Each apartment has been thoughtfully designed to achieve a perfect balance between these elements, resulting in harmonious and unified spaces that seamlessly blend functionality with aesthetics. Walls and Floor Enjoy high-quality engineered parquet flooring in all bedrooms, living, and dining areas. The walls are painted in warm shades of gray, while the ceilings are in white, allowing you to create any desired style for your living space. Sto...