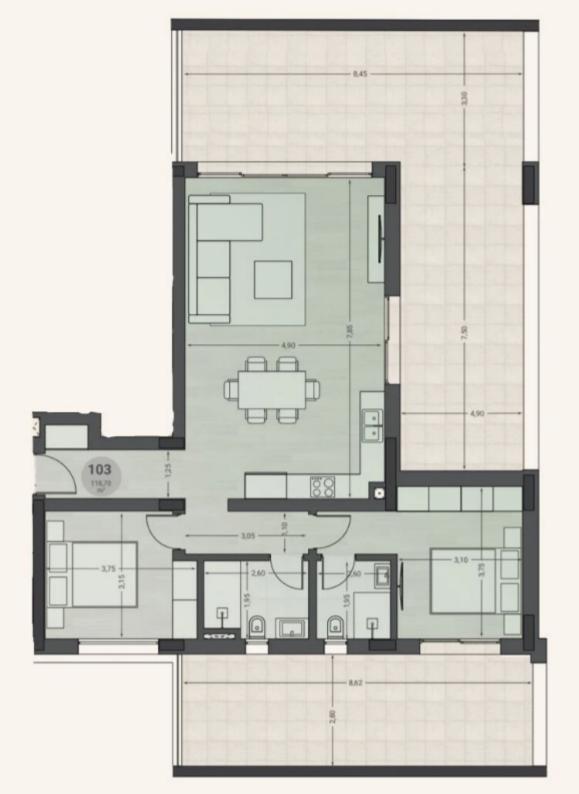

## 2 bedrooms, 91

Limassol, Columbia-Chalomantres-Potamos-Germasogeias-4043, Cyprus

**Offered at:** €534,150

**Estate ID:** 30648

**Ref:** J3087L566

NET internal area: 91

Bathrooms: 2

Bedrooms: 2

Parking spaces: 1 cars

Available from: 2024-04-23

Offered at: **534,150** 

Type: **Apartment** 

Veranda: 25 m²

Amissos Interior Design Amissos interior design draws inspiration from the richness of luxurious natural materials and textures. Our team has meticulously worked to create a warm, comfortable, and elegant atmosphere, keeping these elements in mind. Each apartment has been thoughtfully designed to achieve a perfect balance between these elements, resulting in harmonious and unified spaces that seamlessly blend functionality with aesthetics. Walls and Floor Enjoy high-quality engineered parquet flooring in all bedrooms, living, and dining areas. The walls are painted in warm shades of gray, while the ceilings are in white, allowing you to create any desired style for your living space. Sto...