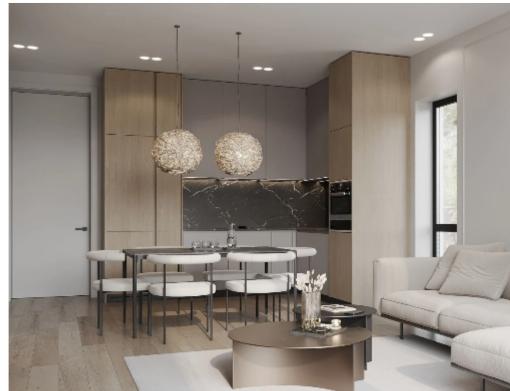

Parking spaces: 1 cars

Available from: 2024-04-23

Offered at: 504,000

Type: **Apartmen**t

Veranda: 26 m²

Amissos Interior Design Amissos interior design draws inspiration from the richness of luxurious natural materials and textures. Our team has meticulously worked to create a warm, comfortable, and elegant atmosphere, keeping these elements in mind. Each apartment has been thoughtfully designed to achieve a perfect balance between these elements, resulting in harmonious and unified spaces that seamlessly blend functionality with aesthetics. Walls and Floor Enjoy high-quality engineered parquet flooring in all bedrooms, living, and dining areas. The walls are painted in warm shades of gray, while the ceilings are in white, allowing you to create any desired style for your living space. Sto...