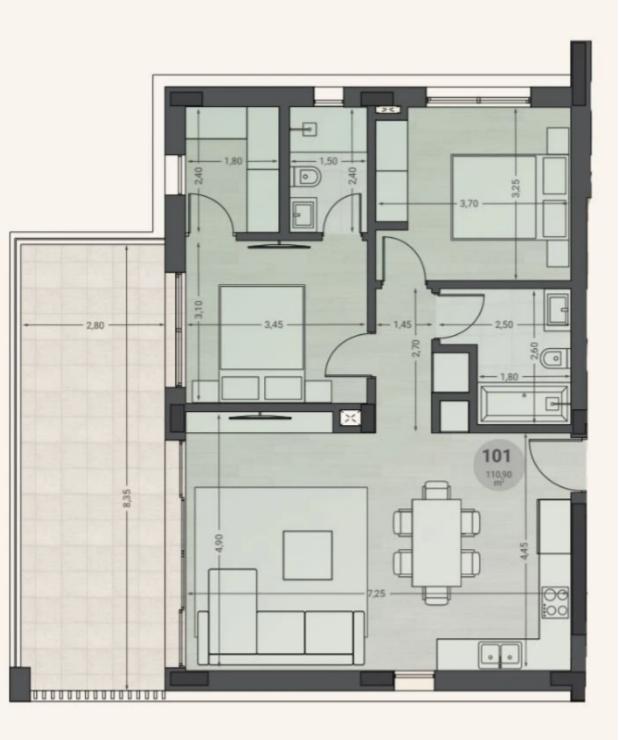

## 2 bedrooms, 86 sq.m.

Limassol, Columbia-Chalomantres-Potamos-Germasogeias-4043, Cyprus

**Offered at:** €504,000

**Estate ID:** 30650

**Ref:** J3087L564

NET internal area: 86

Bathrooms: 2

Bedrooms: 2

Parking spaces: 1 cars

Available from: 2024-04-23

Offered at: 504,000

Type: **Apartmen**t

Veranda: 26 m²

Amissos Interior Design Amissos interior design draws inspiration from the richness of luxurious natural materials and textures. Our team has meticulously worked to create a warm, comfortable, and elegant atmosphere, keeping these elements in mind. Each apartment has been thoughtfully designed to achieve a perfect balance between these elements, resulting in harmonious and unified spaces that seamlessly blend functionality with aesthetics. Walls and Floor Enjoy high-quality engineered parquet flooring in all bedrooms, living, and dining areas. The walls are painted in warm shades of gray, while the ceilings are in white, allowing you to create any desired style for your living space. Sto...