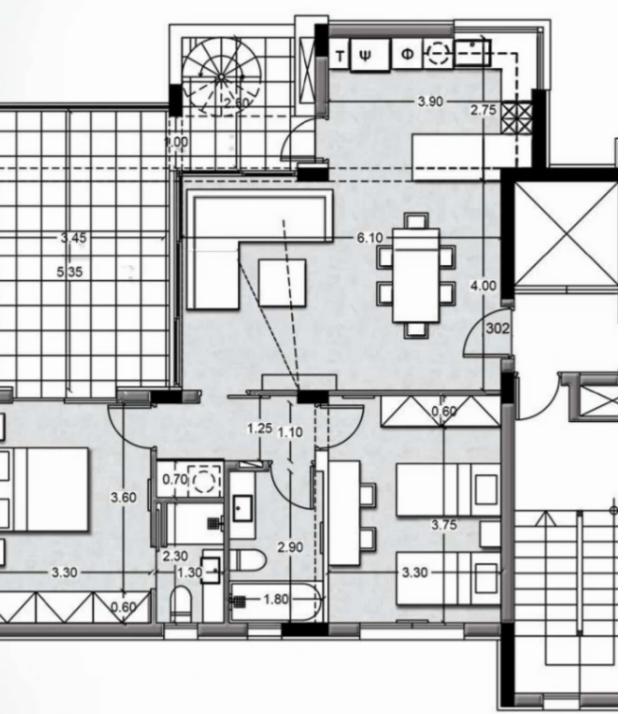

## 2 bedrooms, 89 sq.m.

Limassol, Panthea-Grammar-School-Agios-Athanasios-4105,

Cyprus

**Offered at:** €450,000

Estate ID: 30665 Ref: J3074L545

This stunning penthouse, located on the 3rd floor, offers luxurious living spaces and breathtaking views. With a total area of 89 square meters, it features 2 spacious bedrooms and 2 modern bathrooms, ensuring comfort and privacy for its residents. Step outside onto the covered and open veranda, spanning 28 square meters, where you can enjoy the fresh air and soak in the panoramic vistas of the surrounding landscape. For those with a green thumb, there's a lush rooftop garden of 61 square meters, offering a serene oasis to unwind and connect with nature. Additional features include a storage room for keeping your belongings organized, a convenient lift for easy access to the penthouse, and...