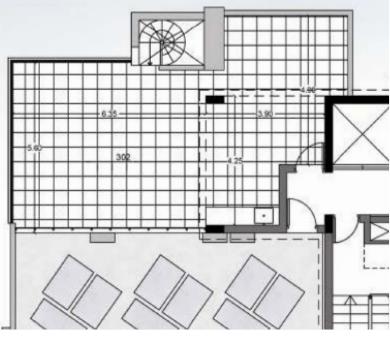

## 2 bedrooms, 89 sq.m.

Limassol, Panthea-Grammar-School-Agios-Athanasios-4105,

Cyprus

**Offered at:** €450,000

Estate ID: 30665 Ref: J3074L545

This stunning penthouse, located on the 3rd floor, offers luxurious living spaces and breathtaking views. With a total area of 89 square meters, it features 2 spacious bedrooms and 2 modern bathrooms, ensuring comfort and privacy for its residents. Step outside onto the covered and open veranda, spanning 28 square meters, where you can enjoy the fresh air and soak in the panoramic vistas of the surrounding landscape. For those with a green thumb, there's a lush rooftop garden of 61 square meters, offering a serene oasis to unwind and connect with nature. Additional features include a storage room for keeping your belongings organized, a convenient lift for easy access to the penthouse, and...