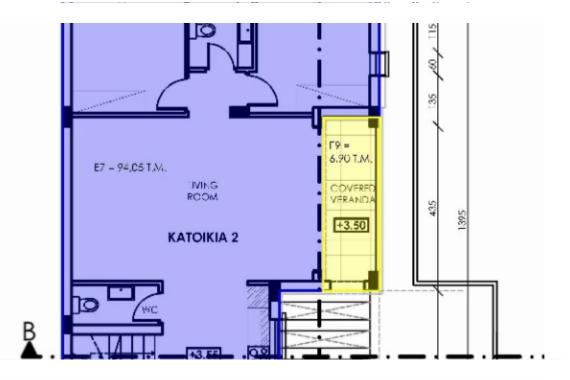

## 2 bedrooms, 197 sq.m.

Limassol, Primary-School-Agios-Athanasios-4106, Cyprus

Offered at: €590,000 Estate ID: 30717 Ref: J3043L511

Penthouse 201 - 3,4th floor Welcome to Owl Residence, a remarkable boutique brand new building offering an exclusive opportunity to own one of the two spacious apartments available. Nestled in the highly sought-after area of Agios Athanasios in Limassol, this property showcases luxurious living at its finest. Designed to provide maximum comfort and style, each apartment spans two floors, ensuring ample space for you and your family. The first option is a stunning penthouse boasting a roof garden, perfect for enjoying panoramic views of the surrounding neighborhood. The second apartment is situated on the ground floor and features a private garden, allowing you to create your own serene o...