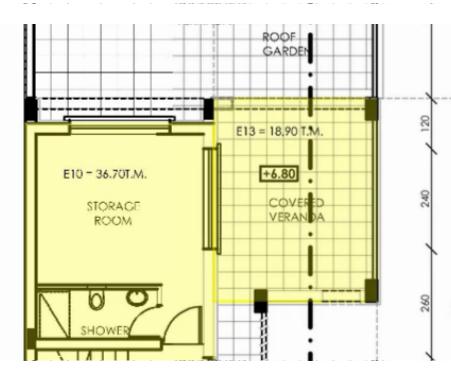

## 2 bedrooms, 197 sq.m.

Limassol, Primary-School-Agios-Athanasios-4106, Cyprus

Offered at: €590,000 Estate ID: 30717 Ref: J3043L511

Penthouse 201 - 3,4th floor Welcome to Owl Residence, a remarkable boutique brand new building offering an exclusive opportunity to own one of the two spacious apartments available. Nestled in the highly sought-after area of Agios Athanasios in Limassol, this property showcases luxurious living at its finest. Designed to provide maximum comfort and style, each apartment spans two floors, ensuring ample space for you and your family. The first option is a stunning penthouse boasting a roof garden, perfect for enjoying panoramic views of the surrounding neighborhood. The second apartment is situated on the ground floor and features a private garden, allowing you to create your own serene o...