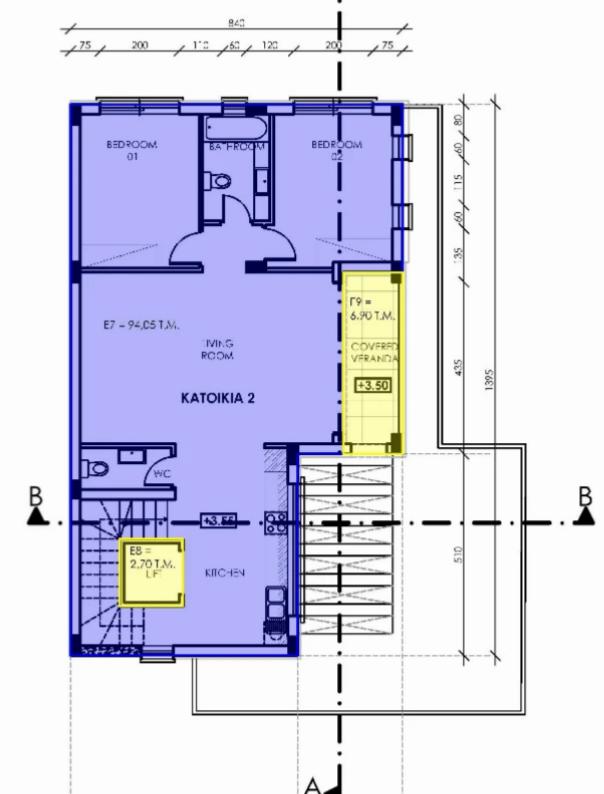

## 2 bedrooms, 197 sq.m.

Limassol, Primary-School-Agios-Athanasios-4106, Cyprus

Offered at: €590,000 Estate ID: 30717 Ref: J3043L511

Penthouse 201 - 3,4th floor Welcome to Owl Residence, a remarkable boutique brand new building offering an exclusive opportunity to own one of the two spacious apartments available. Nestled in the highly sought-after area of Agios Athanasios in Limassol, this property showcases luxurious living at its finest. Designed to provide maximum comfort and style, each apartment spans two floors, ensuring ample space for you and your family. The first option is a stunning penthouse boasting a roof garden, perfect for enjoying panoramic views of the surrounding neighborhood. The second apartment is situated on the ground floor and features a private garden, allowing you to create your own serene o...