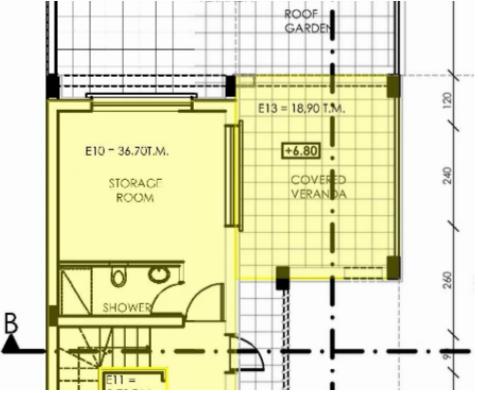

## 2 bedrooms, 197 sq.m.

Limassol, Primary-School-Agios-Athanasios-4106, Cyprus

Offered at: €590,000 Estate ID: 30717 Ref: J3043L511

Penthouse 201 - 3,4th floor Welcome to Owl Residence, a remarkable boutique brand new building offering an exclusive opportunity to own one of the two spacious apartments available. Nestled in the highly sought-after area of Agios Athanasios in Limassol, this property showcases luxurious living at its finest. Designed to provide maximum comfort and style, each apartment spans two floors, ensuring ample space for you and your family. The first option is a stunning penthouse boasting a roof garden, perfect for enjoying panoramic views of the surrounding neighborhood. The second apartment is situated on the ground floor and features a private garden, allowing you to create your own serene o...