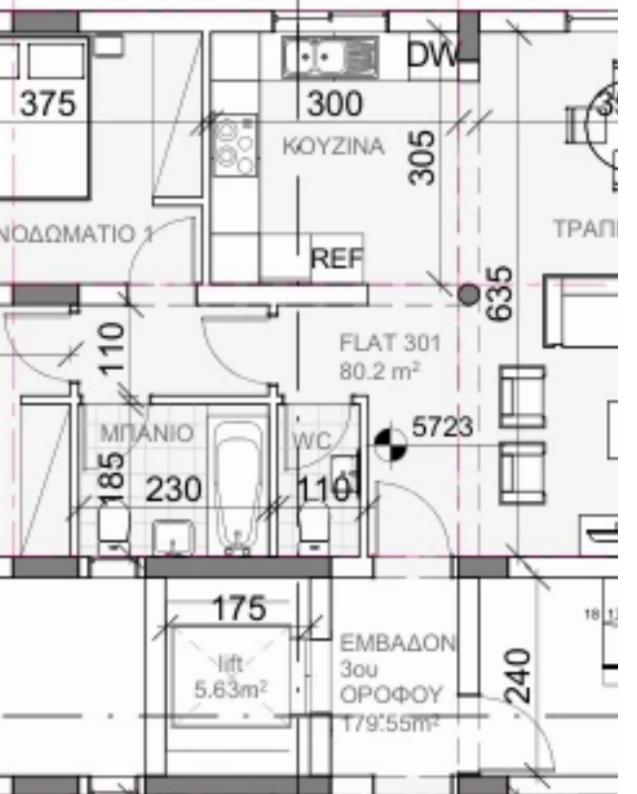

Type: **Penthouse** 

Apartment 301: Spacious 2-Bedroom Luxury Apartment Discover Apartment 301 at CHRISTINA COURT, a luxurious 2-bedroom apartment offering a total covered area of 118 sqm. This meticulously designed living space encompasses 80 sqm of comfortable living area, a 21 sqm veranda for outdoor enjoyment, and additional storage and parking spaces totaling 17 sqm. Step into a world of elegance and modern living as you explore Apartment 301. The thoughtfully designed floor plan provides ample space for relaxation, entertainment, and creating cherished memories with loved ones. The two well-appointed bedrooms offer privacy and tranquility, while the spacious living area serves as the heart of the home, p...