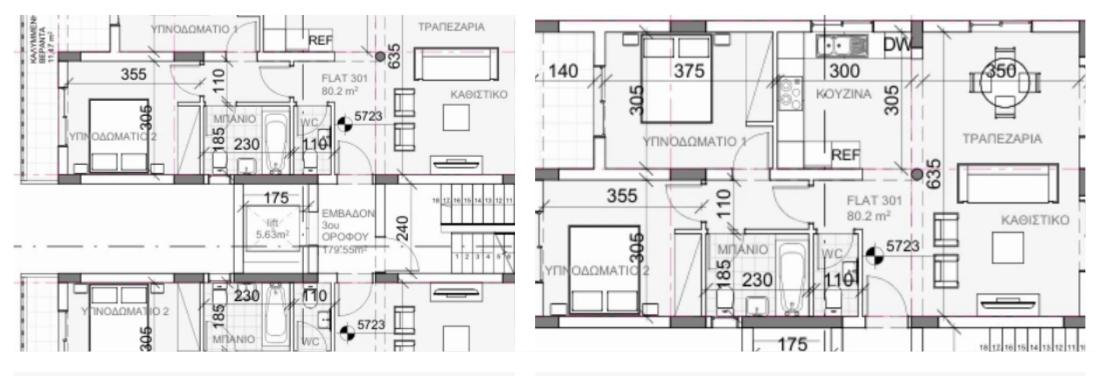

Type: **Penthouse** 

Apartment 301: Spacious 2-Bedroom Luxury Apartment Discover Apartment 301 at CHRISTINA COURT, a luxurious 2-bedroom apartment offering a total covered area of 118 sqm. This meticulously designed living space encompasses 80 sqm of comfortable living area, a 21 sqm veranda for outdoor enjoyment, and additional storage and parking spaces totaling 17 sqm. Step into a world of elegance and modern living as you explore Apartment 301. The thoughtfully designed floor plan provides ample space for relaxation, entertainment, and creating cherished memories with loved ones. The two well-appointed bedrooms offer privacy and tranquility, while the spacious living area serves as the heart of the home, p...