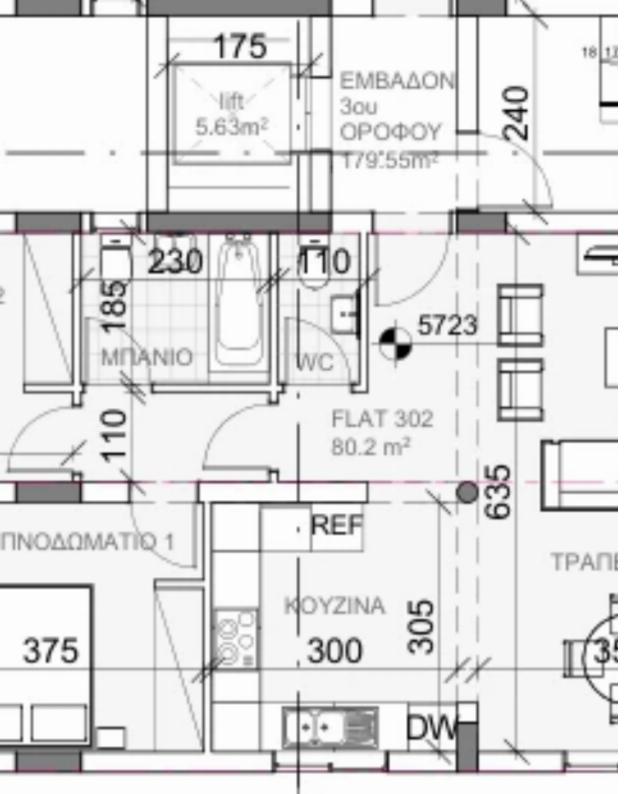

Type: Penthouse

Apartment 302: Spacious 2-Bedroom Luxury Apartment Discover Apartment 302 at CHRISTINA COURT, a luxurious 2-bedroom apartment offering a total covered area of 118 sqm. This meticulously designed living space encompasses 80 sqm of comfortable living area, a 21 sqm veranda for outdoor enjoyment, and additional storage and parking spaces totaling 17 sqm. Step into a world of elegance and modern living as you explore Apartment 302. The thoughtfully designed floor plan provides ample space for relaxation, entertainment, and creating cherished memories with loved ones. The two well-appointed bedrooms offer privacy and tranquility, while the spacious living area serves as the heart of the home, p...