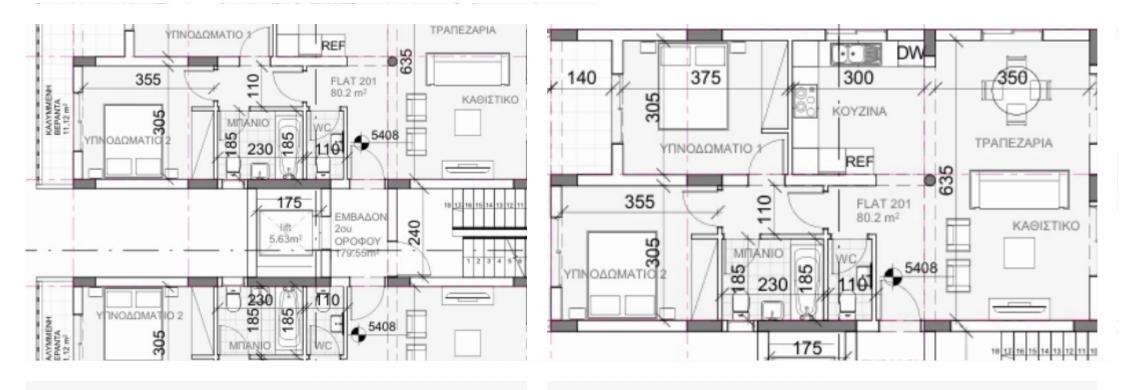

Parking spaces: 1 cars

Available from: 2024-04-23

Offered at: 390,000

Type: **Apartment** 

Veranda: 21 m²

Apartment 201: Spacious 2-Bedroom Luxury Apartment Discover Apartment 201 at CHRISTINA COURT, a luxurious 2-bedroom apartment offering a total covered area of 118 sqm. This meticulously designed living space encompasses 80 sqm of comfortable living area, a 21 sqm veranda for outdoor enjoyment, and additional storage and parking spaces totaling 17 sqm. Step into a world of elegance and modern living as you explore Apartment 201. The thoughtfully designed floor plan provides ample space for relaxation, entertainment, and creating cherished memories with loved ones. The two well-appointed bedrooms offer privacy and tranquility, while the spacious living area serves as the heart of the home, p...