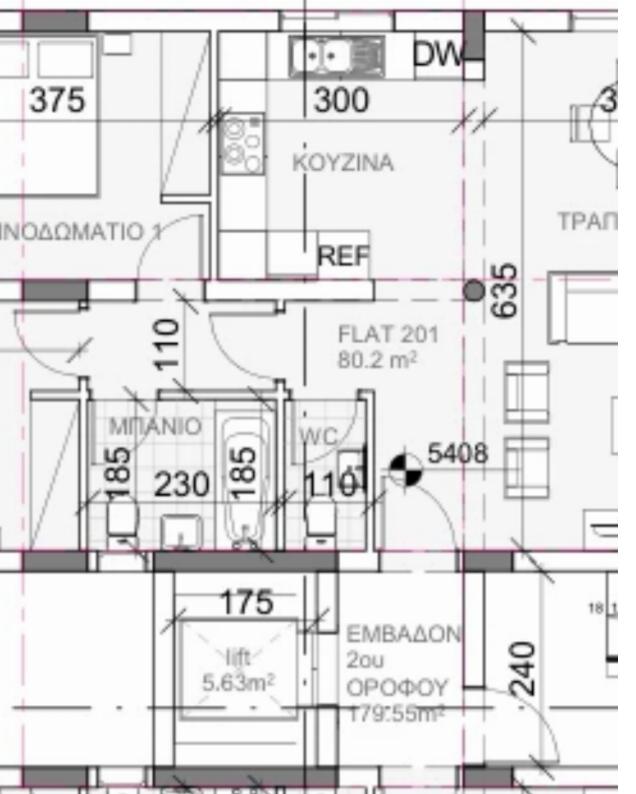

Parking spaces: 1 cars

Available from: 2024-04-23

Offered at: 390,000

Type: **Apartment** 

Veranda: 21 m²

Apartment 201: Spacious 2-Bedroom Luxury Apartment Discover Apartment 201 at CHRISTINA COURT, a luxurious 2-bedroom apartment offering a total covered area of 118 sqm. This meticulously designed living space encompasses 80 sqm of comfortable living area, a 21 sqm veranda for outdoor enjoyment, and additional storage and parking spaces totaling 17 sqm. Step into a world of elegance and modern living as you explore Apartment 201. The thoughtfully designed floor plan provides ample space for relaxation, entertainment, and creating cherished memories with loved ones. The two well-appointed bedrooms offer privacy and tranquility, while the spacious living area serves as the heart of the home, p...