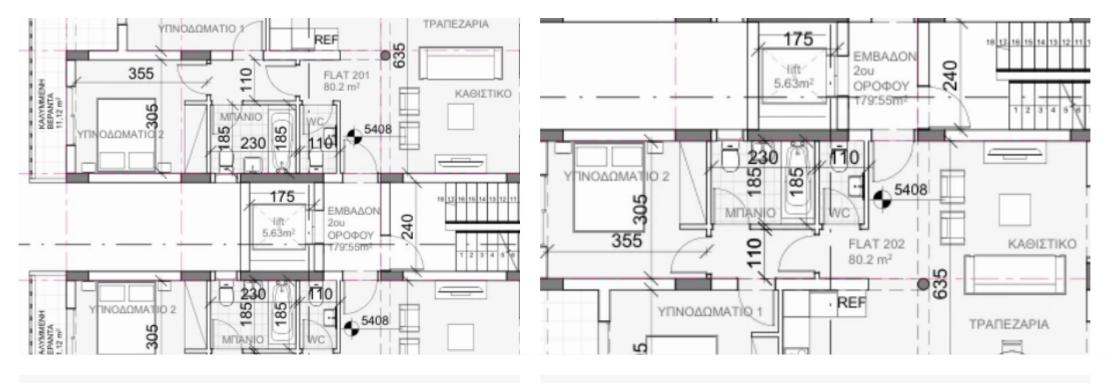

## 2 bedrooms, 118 sq.m.

Limassol, Apos-Andreas-3060, Cyprus

**Offered at:** €390,000

**Estate ID:** 30725

**Ref:** J3041L499

NET internal area: 118

Bathrooms: 2

Bedrooms: 2

Parking spaces: 1 cars

Available from: 2024-04-23

Offered at: 390,000

Type: **Apartment** 

Veranda: 21 m²

Apartment 202: Spacious 2-Bedroom Luxury Apartment Discover Apartment 202 at CHRISTINA COURT, a luxurious 2-bedroom apartment offering a total covered area of 118 sqm. This meticulously designed living space encompasses 80 sqm of comfortable living area, a 21 sqm veranda for outdoor enjoyment, and additional storage and parking spaces totaling 17 sqm. Step into a world of elegance and modern living as you explore Apartment 202. The thoughtfully designed floor plan provides ample space for relaxation, entertainment, and creating cherished memories with loved ones. The two well-appointed bedrooms offer privacy and tranquility, while the spacious living area serves as the heart of the home, p...