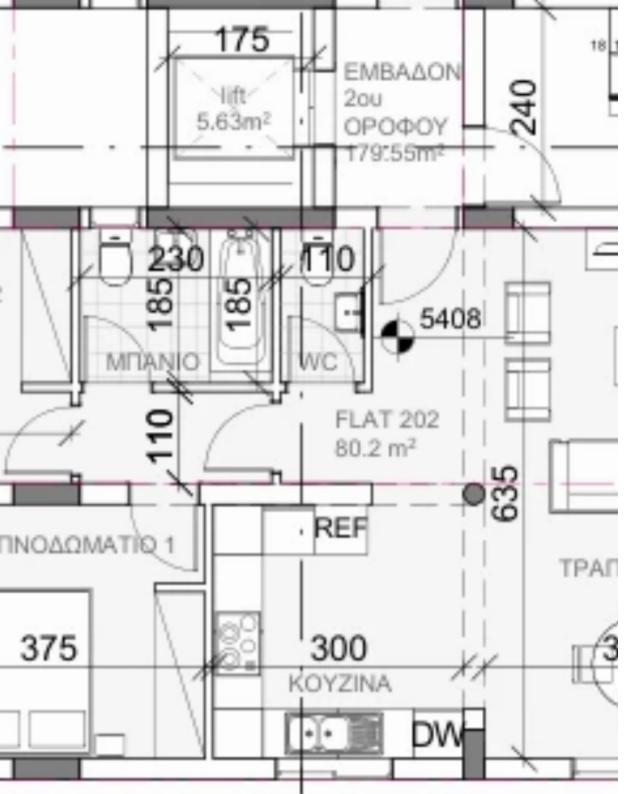

## 2 bedrooms, 118 sq.m.

Limassol, Apos-Andreas-3060, Cyprus

**Offered at:** €390,000

**Estate ID:** 30725

**Ref:** J3041L499

NET internal area: 118

Bathrooms: 2

Bedrooms: 2

Parking spaces: 1 cars

Available from: 2024-04-23

Offered at: 390,000

Type: **Apartment** 

Veranda: 21 m²

Apartment 202: Spacious 2-Bedroom Luxury Apartment Discover Apartment 202 at CHRISTINA COURT, a luxurious 2-bedroom apartment offering a total covered area of 118 sqm. This meticulously designed living space encompasses 80 sqm of comfortable living area, a 21 sqm veranda for outdoor enjoyment, and additional storage and parking spaces totaling 17 sqm. Step into a world of elegance and modern living as you explore Apartment 202. The thoughtfully designed floor plan provides ample space for relaxation, entertainment, and creating cherished memories with loved ones. The two well-appointed bedrooms offer privacy and tranquility, while the spacious living area serves as the heart of the home, p...