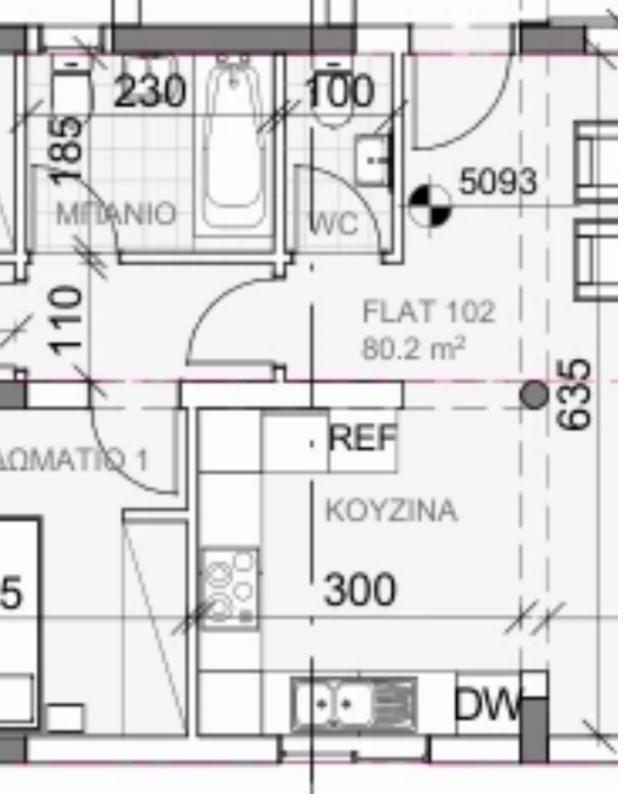

## 2 bedrooms, 118 sq.m.

Limassol, Apos-Andreas-3060, Cyprus

**Offered at:** €350,000

**Estate ID:** 30726

**Ref:** J3041L497

NET internal area: 118

Bathrooms: 2

Bedrooms: 2

Parking spaces: 1 cars

Available from: 2024-04-23

Offered at: 350,000

Type: **Apartment** 

Veranda: 21 m²

Apartment 102: Spacious 2-Bedroom Luxury Apartment Discover Apartment 102 at CHRISTINA COURT, a luxurious 2-bedroom apartment offering a total covered area of 118 sqm. This meticulously designed living space encompasses 80 sqm of comfortable living area, a 21 sqm veranda for outdoor enjoyment, and additional storage and parking spaces totaling 17 sqm. Step into a world of elegance and modern living as you explore Apartment 102. The thoughtfully designed floor plan provides ample space for relaxation, entertainment, and creating cherished memories with loved ones. The two well-appointed bedrooms offer privacy and tranquility, while the spacious living area serves as the heart of the home, p...