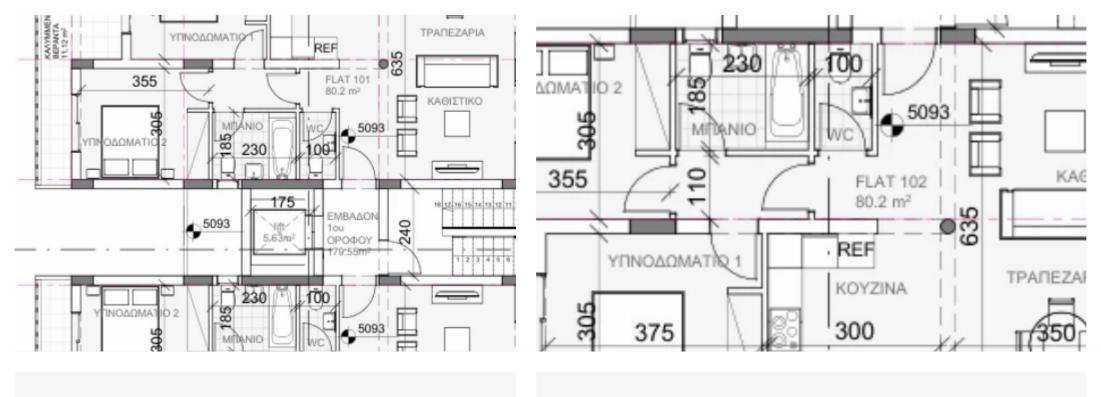

## 2 bedrooms, 118 sq.m.

Limassol, Apos-Andreas-3060, Cyprus

**Offered at:** €350,000

**Estate ID:** 30726

**Ref:** J3041L497

NET internal area: 118

Bathrooms: 2

Bedrooms: 2

Parking spaces: 1 cars

Available from: 2024-04-23

Offered at: 350,000

Type: **Apartment** 

Veranda: 21 m²

Apartment 102: Spacious 2-Bedroom Luxury Apartment Discover Apartment 102 at CHRISTINA COURT, a luxurious 2-bedroom apartment offering a total covered area of 118 sqm. This meticulously designed living space encompasses 80 sqm of comfortable living area, a 21 sqm veranda for outdoor enjoyment, and additional storage and parking spaces totaling 17 sqm. Step into a world of elegance and modern living as you explore Apartment 102. The thoughtfully designed floor plan provides ample space for relaxation, entertainment, and creating cherished memories with loved ones. The two well-appointed bedrooms offer privacy and tranquility, while the spacious living area serves as the heart of the home, p...