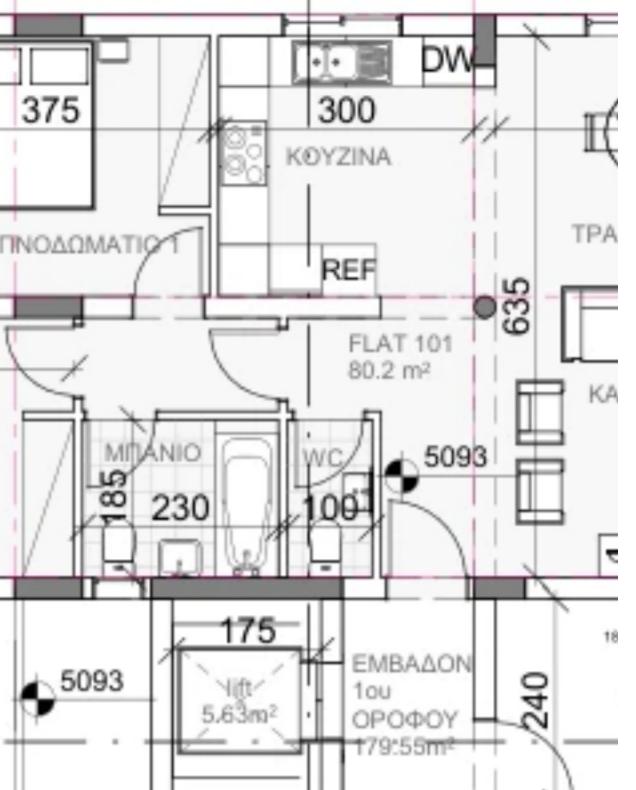

## 2 bedrooms, 118 sq.m.

Limassol, Apos-Andreas-3060, Cyprus

**Offered at:** € 350,000

**Estate ID:** 30727

Ref: J3041L496

NET internal area: 118

Bathrooms: 2

Bedrooms: 2

Parking spaces: 1 cars

Available from: 2024-04-23

Offered at: **350,000** 

Type: **Apartment** 

Veranda: 21 m²

Apartment 101: Spacious 2-Bedroom Luxury Apartment Discover Apartment 101 at CHRISTINA COURT, a luxurious 2-bedroom apartment offering a total covered area of 118 sqm. This meticulously designed living space encompasses 80 sqm of comfortable living area, a 21 sqm veranda for outdoor enjoyment, and additional storage and parking spaces totaling 17 sqm. Step into a world of elegance and modern living as you explore Apartment 101.

The thoughtfully designed floor plan provides ample space for relaxation, entertainment, and creating cherished memories with loved ones. The two well-appointed bedrooms offer privacy and tranquility, while the spacious living area serves as the heart of the home, p...