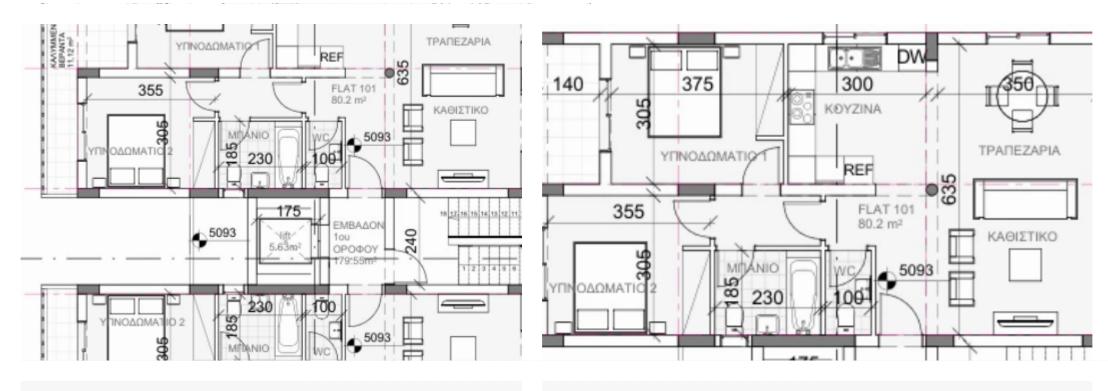

## 2 bedrooms, 118 sq.m.

Limassol, Apos-Andreas-3060, Cyprus

**Offered at:** € 350,000

**Estate ID:** 30727

Ref: J3041L496

NET internal area: 118

Bathrooms: 2

Bedrooms: 2

Parking spaces: 1 cars

Available from: 2024-04-23

Offered at: **350,000** 

Type: **Apartment** 

Veranda: 21 m²

Apartment 101: Spacious 2-Bedroom Luxury Apartment Discover Apartment 101 at CHRISTINA COURT, a luxurious 2-bedroom apartment offering a total covered area of 118 sqm. This meticulously designed living space encompasses 80 sqm of comfortable living area, a 21 sqm veranda for outdoor enjoyment, and additional storage and parking spaces totaling 17 sqm. Step into a world of elegance and modern living as you explore Apartment 101.

The thoughtfully designed floor plan provides ample space for relaxation, entertainment, and creating cherished memories with loved ones. The two well-appointed bedrooms offer privacy and tranquility, while the spacious living area serves as the heart of the home, p...