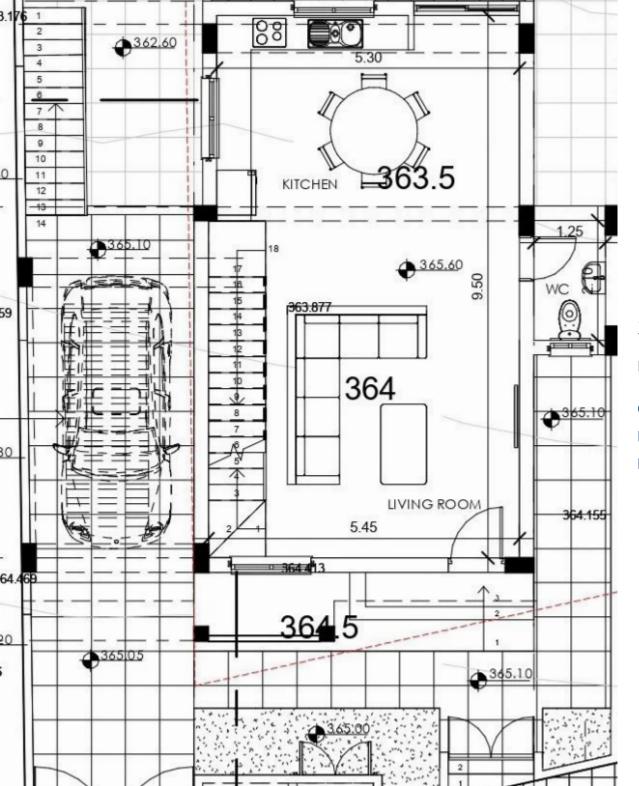

## 3 bedrooms, 142 sq.m.

Limassol, Prastio-4601, Cyprus

**Offered at:** € 355,000

Estate ID: 30729

Ref: J3039L494

House 1 in Prastio Area Discover the allure of House 1, a captivating detached property located in the prestigious Prastio Area. This spacious residence boasts three bedrooms and offers a generous covered area of 230 sqm, nestled on a land plot of 340 sqm. With a thoughtfully designed living area spanning 142 sqm, this house provides ample room for you to create your dream home. Embrace the perfect blend of elegance, comfort, and space in this remarkable property....