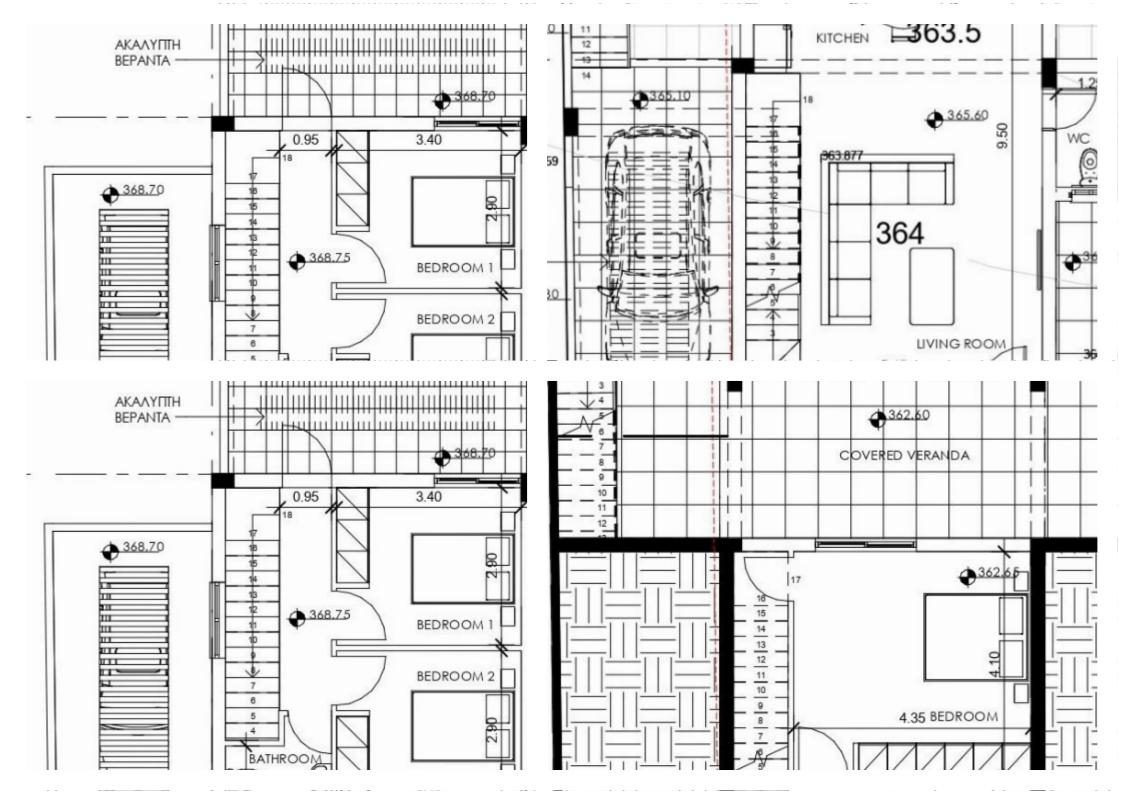

## 3 bedrooms, 142 sq.m.

Limassol, Prastio-4601, Cyprus

**Offered at:** € 355,000

Estate ID: 30729

Ref: J3039L494

House 1 in Prastio Area Discover the allure of House 1, a captivating detached property located in the prestigious Prastio Area. This spacious residence boasts three bedrooms and offers a generous covered area of 230 sqm, nestled on a land plot of 340 sqm. With a thoughtfully designed living area spanning 142 sqm, this house provides ample room for you to create your dream home. Embrace the perfect blend of elegance, comfort, and space in this remarkable property....