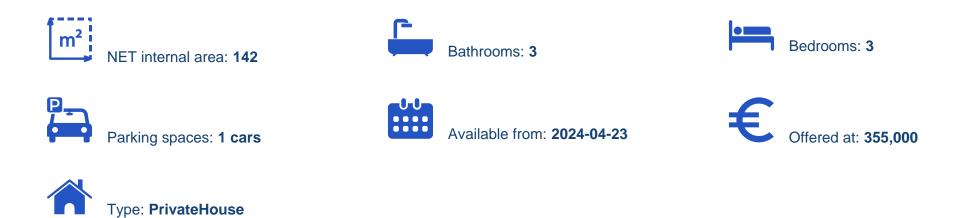

## 3 bedrooms, 142 sq.m.

Limassol, Prastio-4601, Cyprus

**Offered at:** € 355,000

Estate ID: 30729

Ref: J3039L494

House 1 in Prastio Area Discover the allure of House 1, a captivating detached property located in the prestigious Prastio Area. This spacious residence boasts three bedrooms and offers a generous covered area of 230 sqm, nestled on a land plot of 340 sqm. With a thoughtfully designed living area spanning 142 sqm, this house provides ample room for you to create your dream home. Embrace the perfect blend of elegance, comfort, and space in this remarkable property....