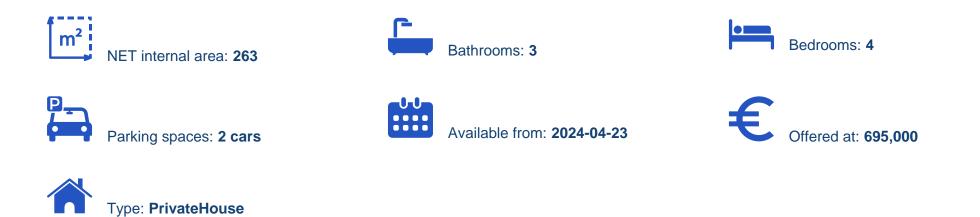

## 4 bedrooms, 263

Limassol, Panthea-Grammar-School-Agios-Athanasios-4105,

Cyprus

**Offered at:** € 695,000

Estate ID: 30754

Ref: J3026L471

\_\_\_\_\_

Welcome to Dreamy Residence House 6, an exquisite detached property that exemplifies luxury, style, and modern living. Set on a generous land plot spanning 266 square meters, this home offers the perfect balance between outdoor space and the convenience of a detached residence. With covered areas totaling 315 square meters and a spacious living area of 263 square meters, this residence provides a harmonious blend of comfort, functionality, and elegance. From the moment you enter Dreamy Residence House 6, you will be captivated by its impeccable design and attention to detail. The thoughtfully planned layout creates a seamless flow throughout the house, ensuring both practicality and a vis...