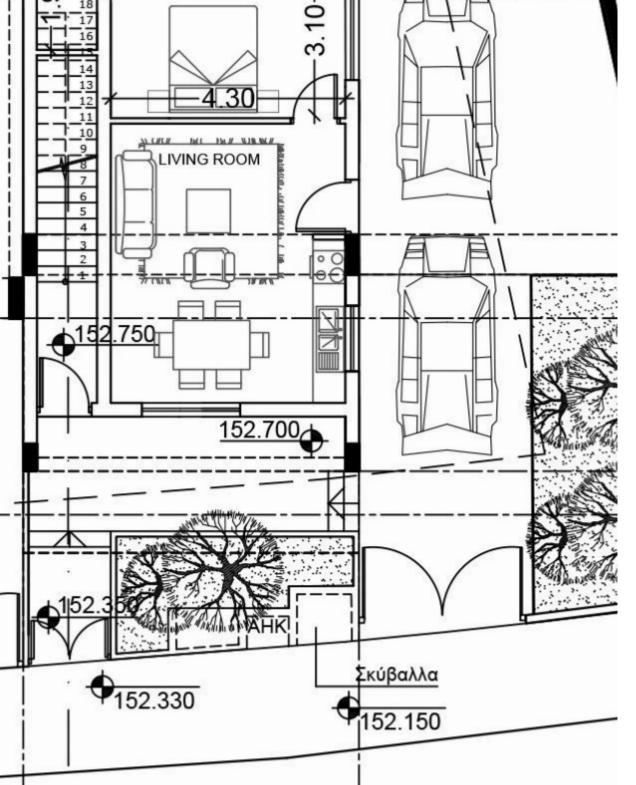

## 4 bedrooms, 263

Limassol, Panthea-Grammar-School-Agios-Athanasios-4105,

Cyprus

**Offered at:** € 695,000

Estate ID: 30754

Ref: J3026L471

\_\_\_\_\_

Welcome to Dreamy Residence House 6, an exquisite detached property that exemplifies luxury, style, and modern living. Set on a generous land plot spanning 266 square meters, this home offers the perfect balance between outdoor space and the convenience of a detached residence. With covered areas totaling 315 square meters and a spacious living area of 263 square meters, this residence provides a harmonious blend of comfort, functionality, and elegance. From the moment you enter Dreamy Residence House 6, you will be captivated by its impeccable design and attention to detail. The thoughtfully planned layout creates a seamless flow throughout the house, ensuring both practicality and a vis...