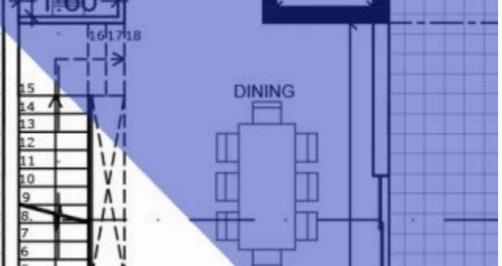

## 4 bedrooms, 263

Limassol, Panthea-Grammar-School-Agios-Athanasios-4105,

Cyprus

**Offered at:** € 690,000

Estate ID: 30755

Ref: J3025L470

Welcome to Dreamy Residence House 5, an extraordinary detached property that encapsulates elegance, luxury, and modern living. This exceptional home is nestled on a well-proportioned land plot spanning 240 square meters, offering a perfect blend of outdoor space and the convenience of a detached residence. With covered areas totaling 315 square meters and a spacious living area of 263 square meters, this residence presents a harmonious fusion of comfort and style. Upon entering Dreamy Residence House 5, you'll be greeted by a captivating design that exudes sophistication and meticulous attention to detail. The thoughtfully crafted layout seamlessly connects the various areas of the house,...