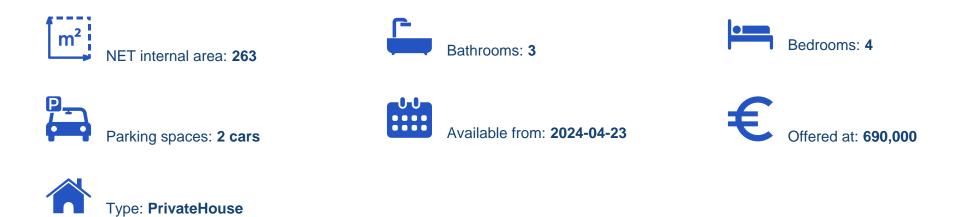

## 4 bedrooms, 263

Limassol, Panthea-Grammar-School-Agios-Athanasios-4105,

Cyprus

**Offered at:** € 690,000

Estate ID: 30755

Ref: J3025L470

Welcome to Dreamy Residence House 5, an extraordinary detached property that encapsulates elegance, luxury, and modern living. This exceptional home is nestled on a well-proportioned land plot spanning 240 square meters, offering a perfect blend of outdoor space and the convenience of a detached residence. With covered areas totaling 315 square meters and a spacious living area of 263 square meters, this residence presents a harmonious fusion of comfort and style. Upon entering Dreamy Residence House 5, you'll be greeted by a captivating design that exudes sophistication and meticulous attention to detail. The thoughtfully crafted layout seamlessly connects the various areas of the house,...