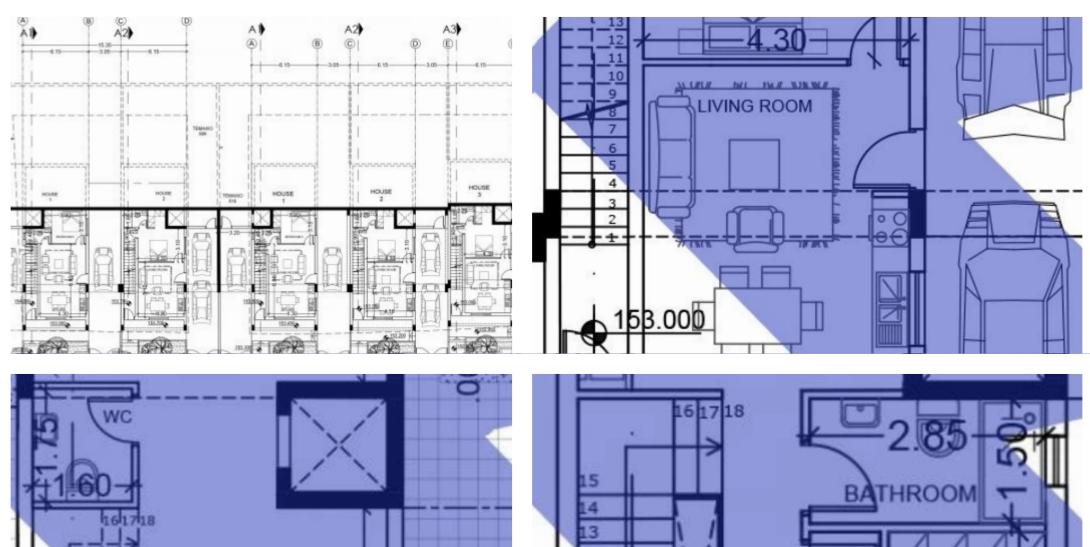

## 4 bedrooms, 263

Limassol, Panthea-Grammar-School-Agios-Athanasios-4105,

Cyprus

**Offered at:** € 690,000

Estate ID: 30755

Ref: J3025L470

Welcome to Dreamy Residence House 5, an extraordinary detached property that encapsulates elegance, luxury, and modern living. This exceptional home is nestled on a well-proportioned land plot spanning 240 square meters, offering a perfect blend of outdoor space and the convenience of a detached residence. With covered areas totaling 315 square meters and a spacious living area of 263 square meters, this residence presents a harmonious fusion of comfort and style. Upon entering Dreamy Residence House 5, you'll be greeted by a captivating design that exudes sophistication and meticulous attention to detail. The thoughtfully crafted layout seamlessly connects the various areas of the house,...