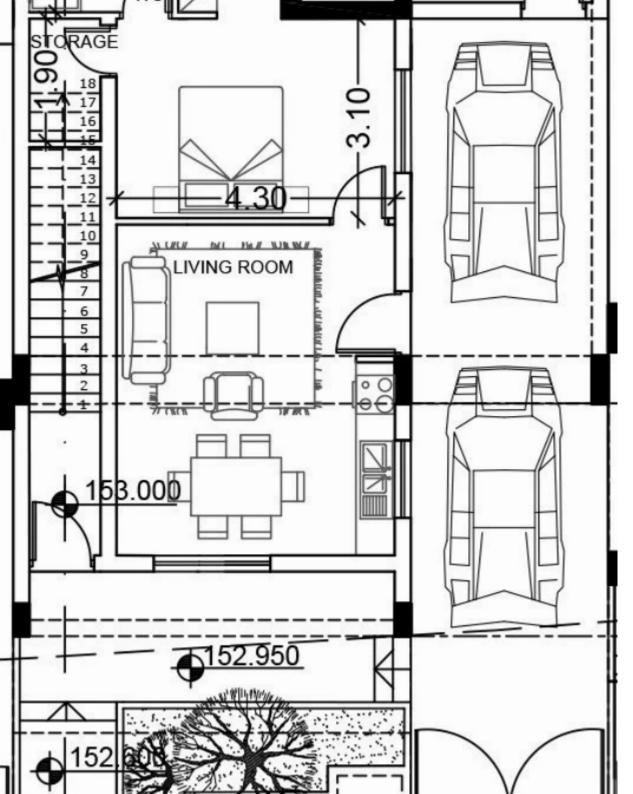

## 4 bedrooms, 263

Limassol, Panthea-Grammar-School-Agios-Athanasios-4105,

Cyprus

**Offered at:** € 690,000

Estate ID: 30755

Ref: J3025L470

Welcome to Dreamy Residence House 5, an extraordinary detached property that encapsulates elegance, luxury, and modern living. This exceptional home is nestled on a well-proportioned land plot spanning 240 square meters, offering a perfect blend of outdoor space and the convenience of a detached residence. With covered areas totaling 315 square meters and a spacious living area of 263 square meters, this residence presents a harmonious fusion of comfort and style. Upon entering Dreamy Residence House 5, you'll be greeted by a captivating design that exudes sophistication and meticulous attention to detail. The thoughtfully crafted layout seamlessly connects the various areas of the house,...