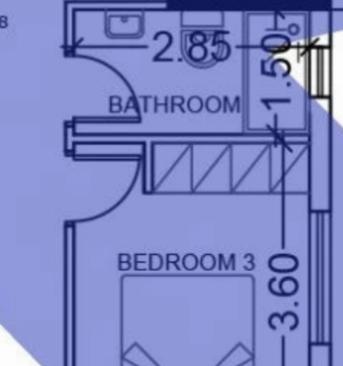

## 4 bedrooms, 263

Limassol, Panthea-Grammar-School-Agios-Athanasios-4105,

Cyprus

**Offered at:** € 690,000

Estate ID: 30755

Ref: J3025L470

Welcome to Dreamy Residence House 5, an extraordinary detached property that encapsulates elegance, luxury, and modern living. This exceptional home is nestled on a well-proportioned land plot spanning 240 square meters, offering a perfect blend of outdoor space and the convenience of a detached residence. With covered areas totaling 315 square meters and a spacious living area of 263 square meters, this residence presents a harmonious fusion of comfort and style. Upon entering Dreamy Residence House 5, you'll be greeted by a captivating design that exudes sophistication and meticulous attention to detail. The thoughtfully crafted layout seamlessly connects the various areas of the house,...