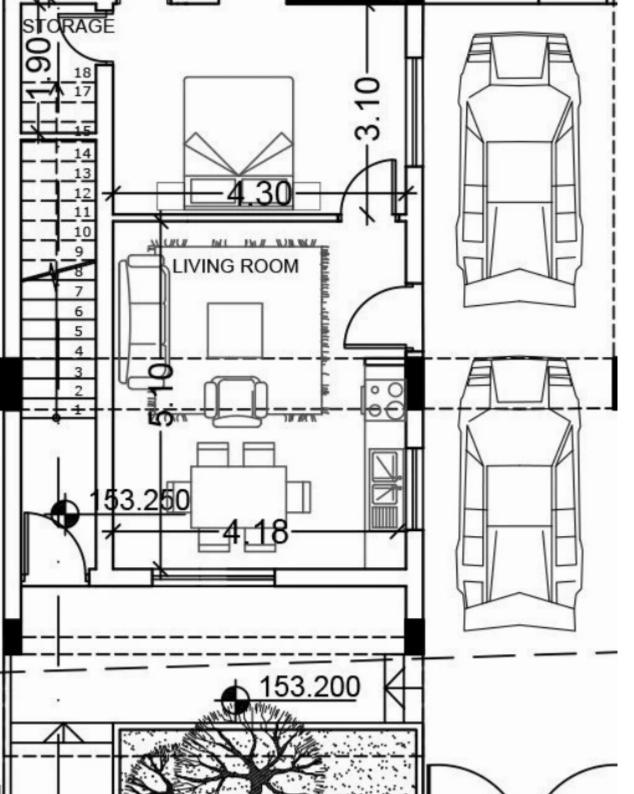

## 4 bedrooms, 263

Limassol, Panthea-Grammar-School-Agios-Athanasios-4105,

Cyprus

Offered at: € 690,000 Estate ID: 30756

Ref: J3024L469

Welcome to Dreamy Residence House 4, an exquisite detached property that embodies elegance, luxury, and modern living. This remarkable home is situated on a well-proportioned land plot spanning 242 square meters, providing a balance between outdoor space and the convenience of a detached residence. With covered areas totaling 315 square meters and a spacious living area of 263 square meters, this residence offers a harmonious blend of comfort and style. Step into Dreamy Residence House 4 and experience a world of refined design and meticulous craftsmanship. The thoughtfully planned layout creates a seamless flow between the different areas of the house, ensuring a sense of space and conne...