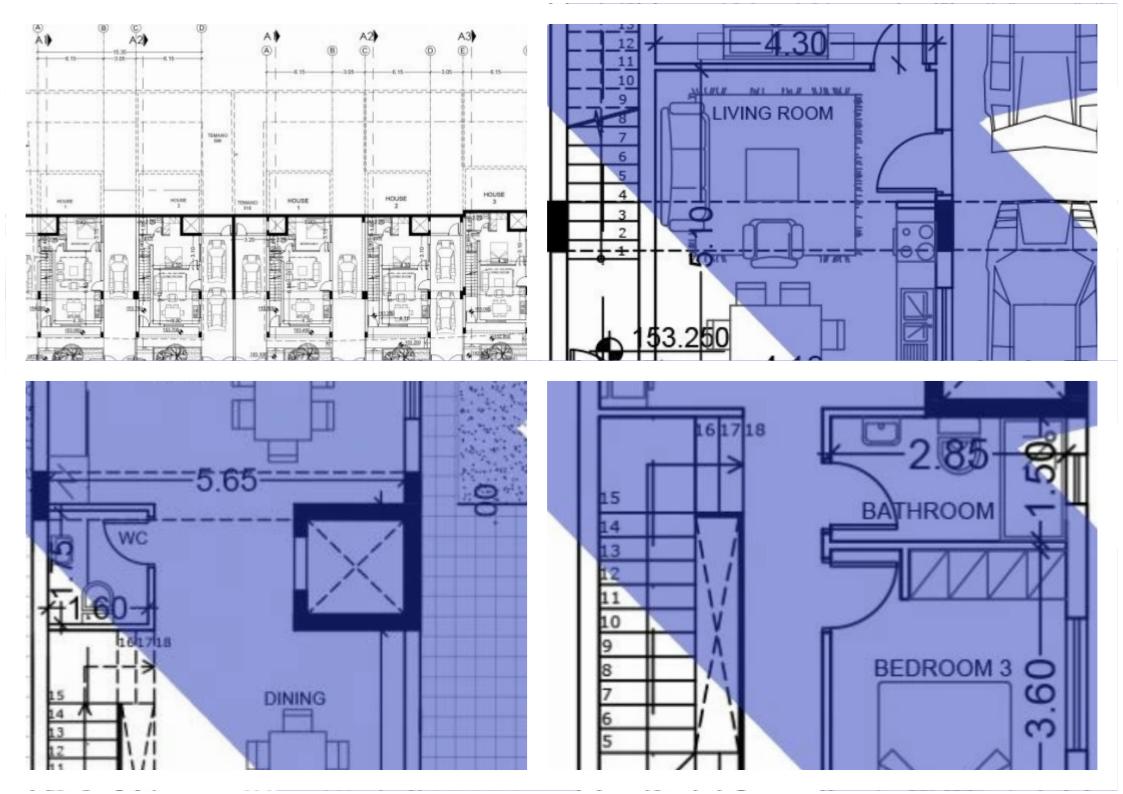

## 4 bedrooms, 263

Limassol, Panthea-Grammar-School-Agios-Athanasios-4105,

Cyprus

Offered at: € 690,000 Estate ID: 30756

Ref: J3024L469

Welcome to Dreamy Residence House 4, an exquisite detached property that embodies elegance, luxury, and modern living. This remarkable home is situated on a well-proportioned land plot spanning 242 square meters, providing a balance between outdoor space and the convenience of a detached residence. With covered areas totaling 315 square meters and a spacious living area of 263 square meters, this residence offers a harmonious blend of comfort and style. Step into Dreamy Residence House 4 and experience a world of refined design and meticulous craftsmanship. The thoughtfully planned layout creates a seamless flow between the different areas of the house, ensuring a sense of space and conne...