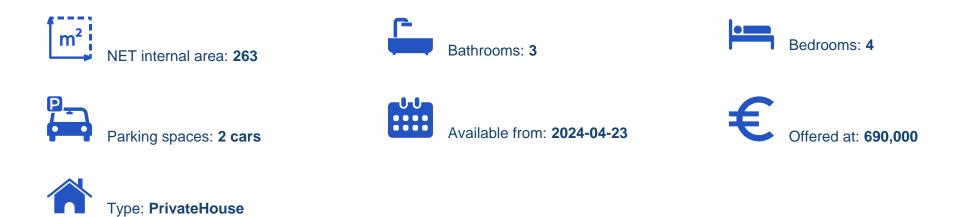

## 4 bedrooms, 263

Limassol, Panthea-Grammar-School-Agios-Athanasios-4105,

Cyprus

Offered at: € 690,000 Estate ID: 30756

Ref: J3024L469

Welcome to Dreamy Residence House 4, an exquisite detached property that embodies elegance, luxury, and modern living. This remarkable home is situated on a well-proportioned land plot spanning 242 square meters, providing a balance between outdoor space and the convenience of a detached residence. With covered areas totaling 315 square meters and a spacious living area of 263 square meters, this residence offers a harmonious blend of comfort and style. Step into Dreamy Residence House 4 and experience a world of refined design and meticulous craftsmanship. The thoughtfully planned layout creates a seamless flow between the different areas of the house, ensuring a sense of space and conne...