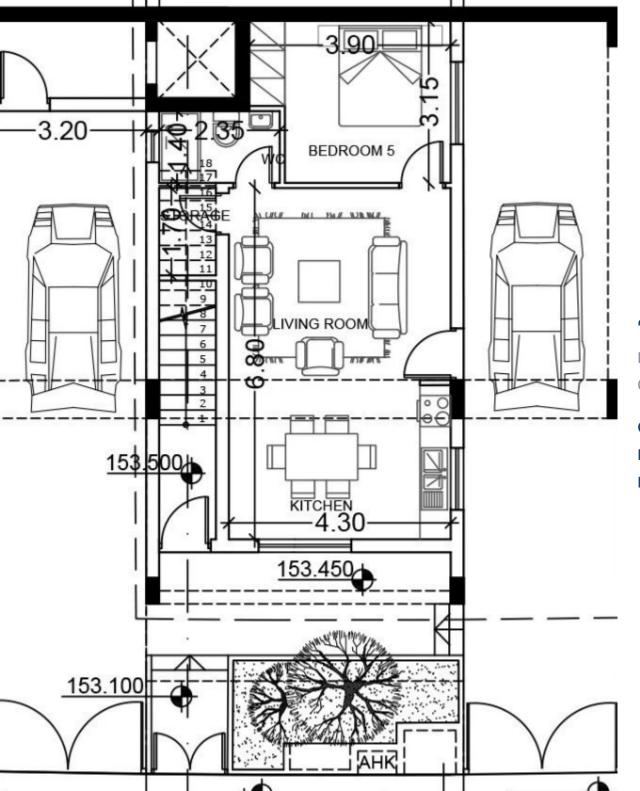

## 4 bedrooms, 263

Limassol, Panthea-Grammar-School-Agios-Athanasios-4105,

Cyprus

Offered at: €795,000 Estate ID: 30757 Ref: J3023L468

Welcome to Dreamy Residence House 3, a magnificent detached property that embodies sophistication, luxury, and comfort. This exceptional home is situated on a generous land plot spanning 330 square meters, offering ample space for outdoor activities and relaxation. With covered areas totaling 338 square meters and a spacious living area of 263 square meters, this residence provides a harmonious blend of functionality and elegance. As you enter Dreamy Residence House 3, you'll immediately be captivated by the exquisite design and meticulous attention to detail. The thoughtfully planned layout ensures a seamless flow between the different areas of the house, creating a warm and inviting atm...