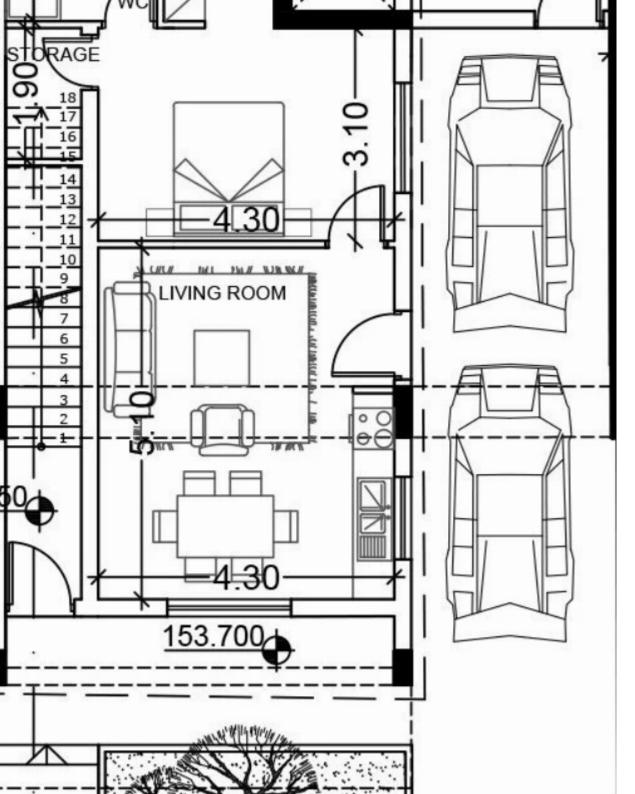

Parking spaces: 2 cars

Available from: 2024-04-23

Offered at: 695,000

Type: PrivateHouse

Introducing Dreamy Residence House 2, an exceptional detached property that embodies elegance, style, and modern comfort. This stunning home is poised on a desirable land plot spanning 245 square meters, offering a harmonious balance between indoor and outdoor living. With covered areas reaching an impressive 315 square meters, and a spacious living area of 263 square meters, this residence provides an abundance of space for all your needs. From the moment you step through the grand entrance, you'll be captivated by the sheer beauty and impeccable design of Dreamy Residence House 2. The thoughtfully crafted layout creates a seamless flow, maximizing both functionality and aesthetics. Ever...