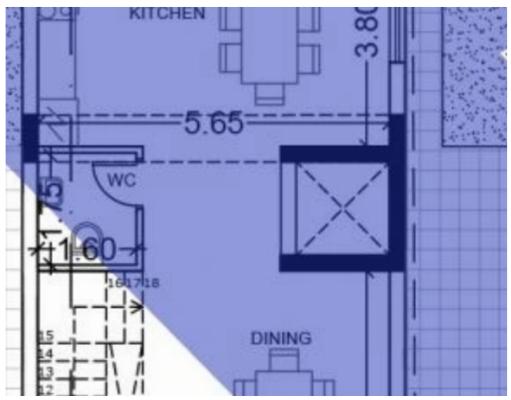

Parking spaces: 2 cars

Available from: 2024-04-23

Offered at: 695,000

Type: PrivateHouse

Introducing Dreamy Residence House 2, an exceptional detached property that embodies elegance, style, and modern comfort. This stunning home is poised on a desirable land plot spanning 245 square meters, offering a harmonious balance between indoor and outdoor living. With covered areas reaching an impressive 315 square meters, and a spacious living area of 263 square meters, this residence provides an abundance of space for all your needs. From the moment you step through the grand entrance, you'll be captivated by the sheer beauty and impeccable design of Dreamy Residence House 2. The thoughtfully crafted layout creates a seamless flow, maximizing both functionality and aesthetics. Ever...