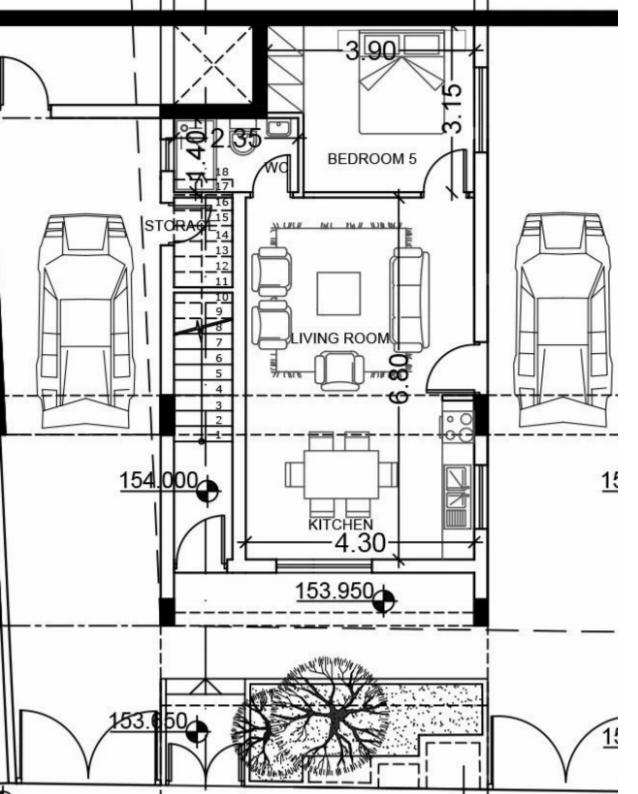

## 4 bedrooms, 263

Limassol, Panthea-Grammar-School-Agios-Athanasios-4105 , Cyprus

**Offered at:** €795,000

**Estate ID:** 30759

**Ref:** J3021L466

NET internal area: 263

Bathrooms: 3

Bedrooms: 4

Parking spaces: 2 cars

Available from: 2024-04-23

Offered at: **795,000** 

Type: PrivateHouse

Welcome to Dreamy Residence House 1, an exquisite and captivating detached property that truly lives up to its name. This magnificent home offers an exceptional living experience, boasting a spacious design and meticulous attention to detail. Nestled on a desirable land plot spanning 332 square meters, this residence provides ample outdoor space for relaxation, recreation, and creating cherished memories. The covered areas of this architectural marvel encompass an impressive 338 square meters, ensuring an abundance of room for comfortable living and elegant entertaining. The interior living space spans a generous 263 square meters, providing a harmonious blend of functionality and aesthet...