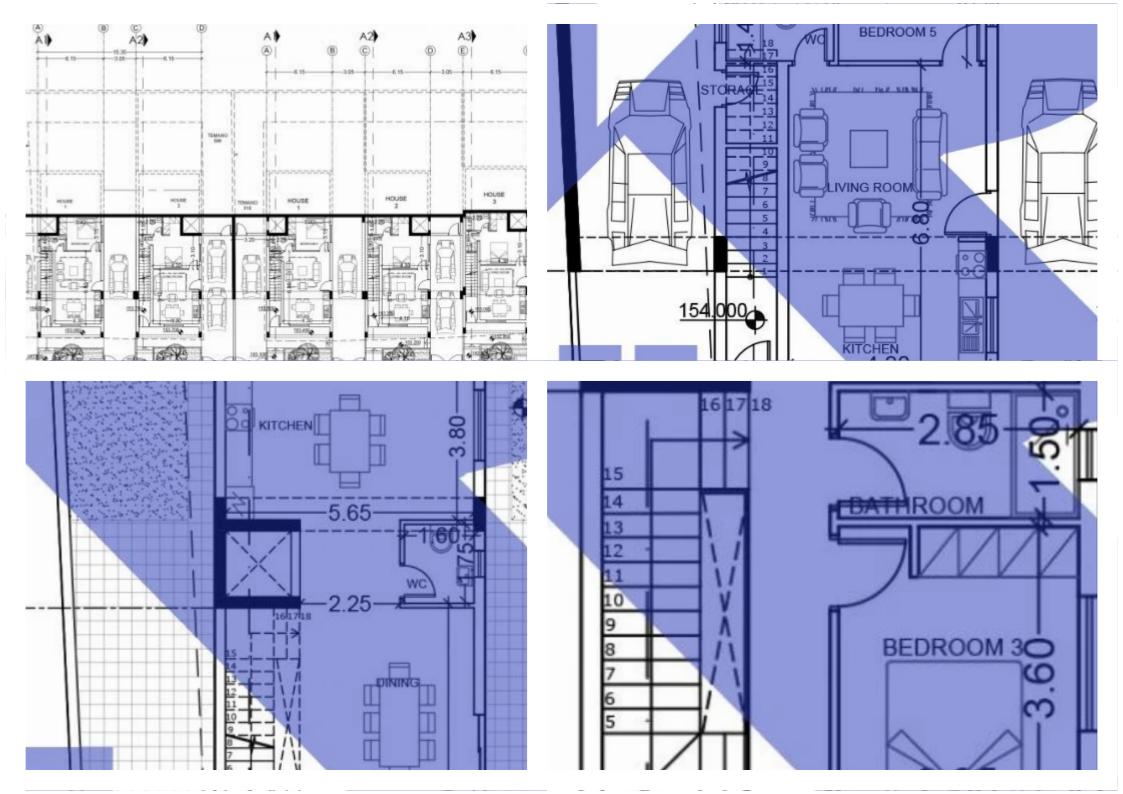

## 4 bedrooms, 263

Limassol, Panthea-Grammar-School-Agios-Athanasios-4105 , Cyprus

**Offered at:** €795,000

**Estate ID:** 30759

**Ref:** J3021L466

NET internal area: 263

Bathrooms: 3

Bedrooms: 4

Parking spaces: 2 cars

Available from: 2024-04-23

Offered at: **795,000** 

Type: PrivateHouse

Welcome to Dreamy Residence House 1, an exquisite and captivating detached property that truly lives up to its name. This magnificent home offers an exceptional living experience, boasting a spacious design and meticulous attention to detail. Nestled on a desirable land plot spanning 332 square meters, this residence provides ample outdoor space for relaxation, recreation, and creating cherished memories. The covered areas of this architectural marvel encompass an impressive 338 square meters, ensuring an abundance of room for comfortable living and elegant entertaining. The interior living space spans a generous 263 square meters, providing a harmonious blend of functionality and aesthet...