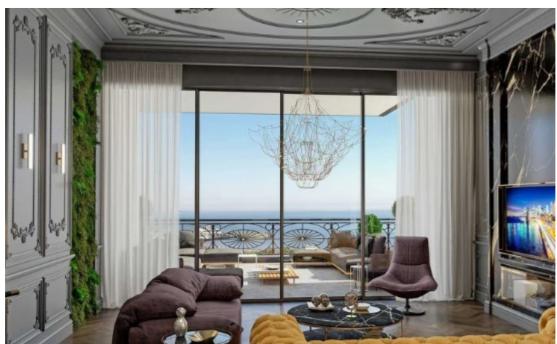

Parking spaces: 1 cars

Available from: 2024-04-23

Offered at: **2,400,00**0

Type: **Apartment** 

Veranda: 26 m²

Welcome to the epitome of luxury living! This exquisite first-floor apartment boasts two bedrooms, two bathrooms, and an additional room for a live-in domestic helper. The apartment's interior spans 97 square meters, but with the covered veranda measuring an additional 26 square meters, the total living space expands to a remarkable 138 square meters. As you enter the apartment, you will be welcomed by a spacious living room, perfect for entertaining guests or simply enjoying a cozy night in. This apartment is perfect for those who desire the highest level of comfort and convenience, as it features a lift for easy access to the apartment and a covered parking area with one parking space. F...