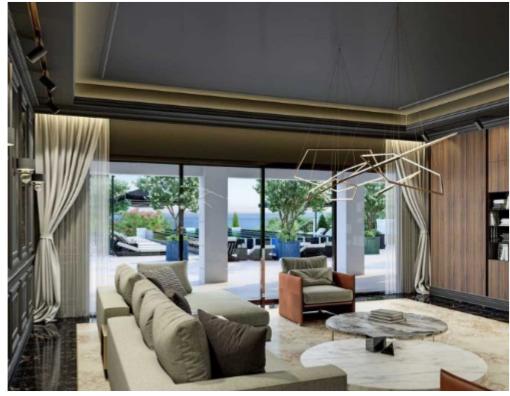

Parking spaces: 1 cars

Available from: 2024-04-23

Offered at: **2,400,00**0

Type: **Apartment** 

Veranda: 26 m²

Welcome to the epitome of luxury living! This exquisite first-floor apartment boasts two bedrooms, two bathrooms, and an additional room for a live-in domestic helper. The apartment's interior spans 97 square meters, but with the covered veranda measuring an additional 26 square meters, the total living space expands to a remarkable 138 square meters. As you enter the apartment, you will be welcomed by a spacious living room, perfect for entertaining guests or simply enjoying a cozy night in. This apartment is perfect for those who desire the highest level of comfort and convenience, as it features a lift for easy access to the apartment and a covered parking area with one parking space. F...