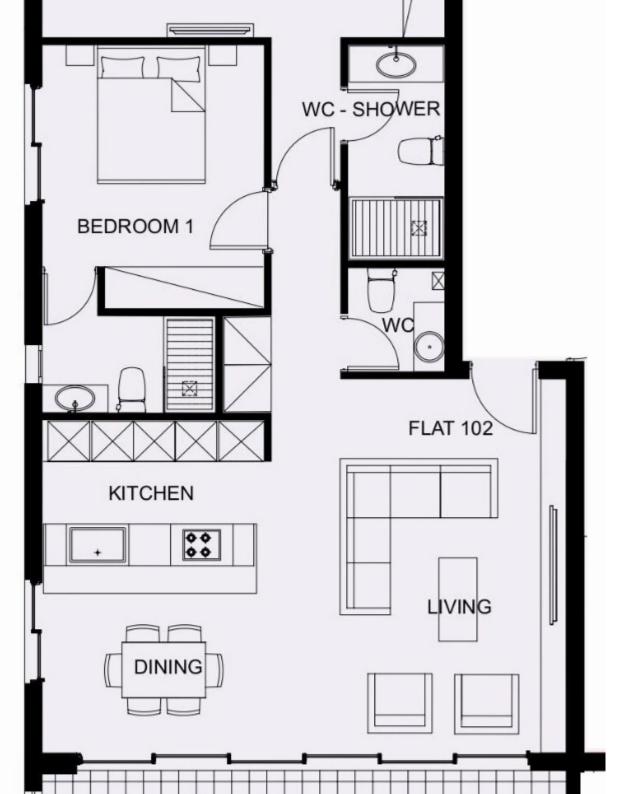

## 2 bedrooms, 97 sq.m.

Limassol, Touristiki-Periochi-Parekklisia-4533, Cyprus

**Offered at:** € 2,400,000

**Estate ID:** 30816

Ref: J2989L329

NET internal area: 97

Bathrooms: 2

Bedrooms: 2

Parking spaces: 1 cars

Available from: 2024-04-23

Offered at: **2,400,00**0

Type: **Apartment** 

Veranda: 26 m²

Welcome to the epitome of luxury living! This exquisite first-floor apartment boasts two bedrooms, two bathrooms, and an additional room for a live-in domestic helper. The apartment's interior spans 97 square meters, but with the covered veranda measuring an additional 26 square meters, the total living space expands to a remarkable 138 square meters. As you enter the apartment, you will be welcomed by a spacious living room, perfect for entertaining guests or simply enjoying a cozy night in. This apartment is perfect for those who desire the highest level of comfort and convenience, as it features a lift for easy access to the apartment and a covered parking area with one parking space. F...