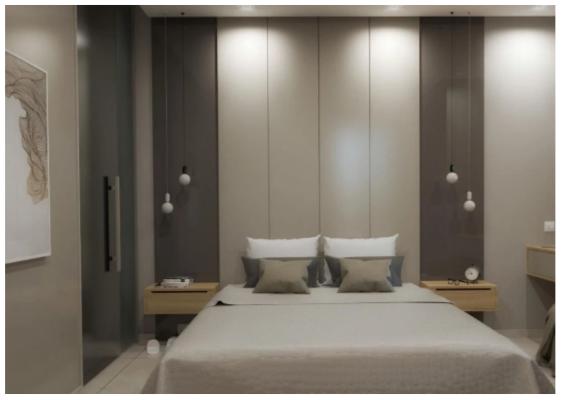

## 2 bedrooms, 90 sq.m.

Limassol, Spyrou-Kyprianou-St-Potamos-Germasogeias-4042, Cyprus

Offered at: €673,750 Estate ID: 30817 Ref: J2983L317

Welcome to this stunning 2-bedroom apartment located in the sought-after Germasogeia area of Limassol. This luxurious apartment boasts a spacious internal area of 90 square meters (125 square meters in total) and is situated on the first floor of the building. As you enter the apartment, you will be greeted by 2 cozy bedrooms and 2 fully equipped bathrooms. You also feature a convenient storage room, perfect for keeping your belongings organized. Step outside onto the combined covered and open veranda, spanning 35 square meters, and take in the breathtaking views of the sea. You can also take advantage of the shared pool and covered parking with one allocated parking space. Don't miss you...