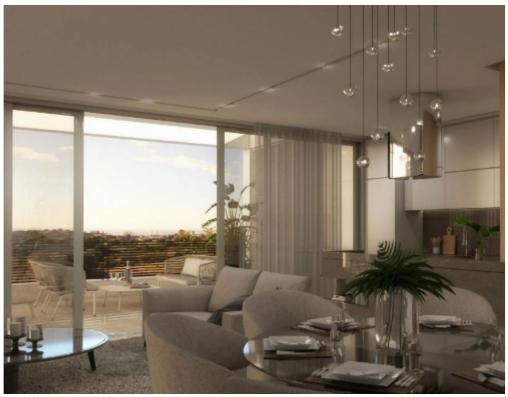

## 2 bedrooms, 90 sq.m.

Limassol, Spyrou-Kyprianou-St-Potamos-Germasogeias-4042, Cyprus

Offered at: €673,750 Estate ID: 30817 Ref: J2983L317

Welcome to this stunning 2-bedroom apartment located in the sought-after Germasogeia area of Limassol. This luxurious apartment boasts a spacious internal area of 90 square meters (125 square meters in total) and is situated on the first floor of the building. As you enter the apartment, you will be greeted by 2 cozy bedrooms and 2 fully equipped bathrooms. You also feature a convenient storage room, perfect for keeping your belongings organized. Step outside onto the combined covered and open veranda, spanning 35 square meters, and take in the breathtaking views of the sea. You can also take advantage of the shared pool and covered parking with one allocated parking space. Don't miss you...