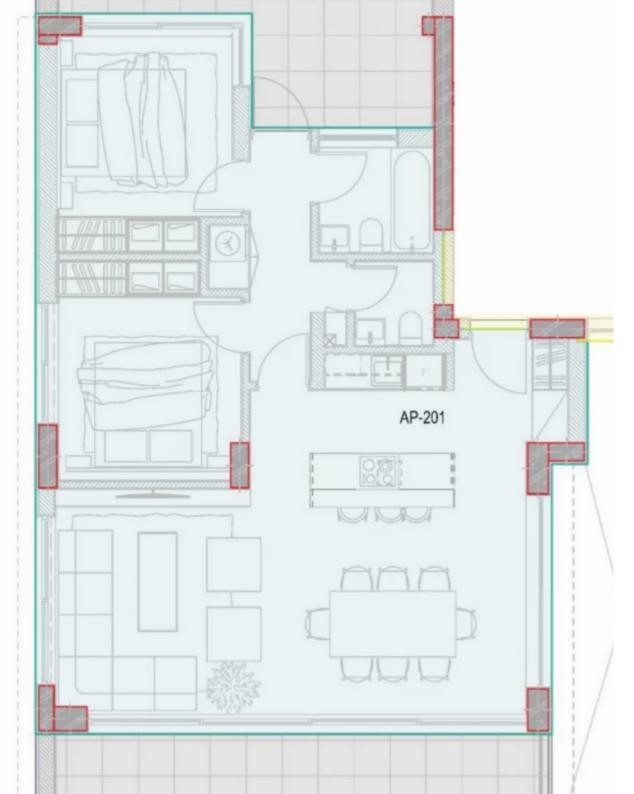

## 2 bedrooms, 90 sq.m.

Limassol, Spyrou-Kyprianou-St-Potamos-Germasogeias-4042, Cyprus

Offered at: €673,750 Estate ID: 30817 Ref: J2983L317

Welcome to this stunning 2-bedroom apartment located in the sought-after Germasogeia area of Limassol. This luxurious apartment boasts a spacious internal area of 90 square meters (125 square meters in total) and is situated on the first floor of the building. As you enter the apartment, you will be greeted by 2 cozy bedrooms and 2 fully equipped bathrooms. You also feature a convenient storage room, perfect for keeping your belongings organized. Step outside onto the combined covered and open veranda, spanning 35 square meters, and take in the breathtaking views of the sea. You can also take advantage of the shared pool and covered parking with one allocated parking space. Don't miss you...