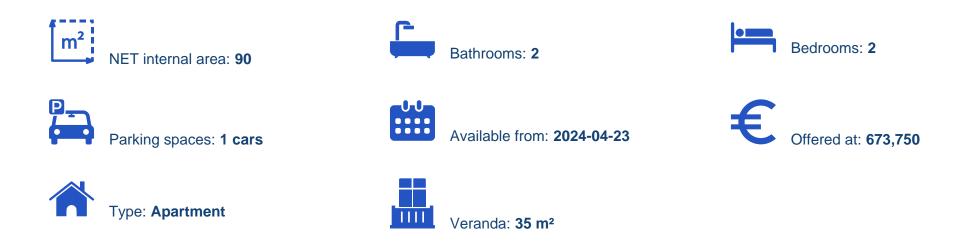

## 2 bedrooms, 90 sq.m.

Limassol, Spyrou-Kyprianou-St-Potamos-Germasogeias-4042, Cyprus

Offered at: €673,750 Estate ID: 30817 Ref: J2983L317

Welcome to this stunning 2-bedroom apartment located in the sought-after Germasogeia area of Limassol. This luxurious apartment boasts a spacious internal area of 90 square meters (125 square meters in total) and is situated on the first floor of the building. As you enter the apartment, you will be greeted by 2 cozy bedrooms and 2 fully equipped bathrooms. You also feature a convenient storage room, perfect for keeping your belongings organized. Step outside onto the combined covered and open veranda, spanning 35 square meters, and take in the breathtaking views of the sea. You can also take advantage of the shared pool and covered parking with one allocated parking space. Don't miss you...