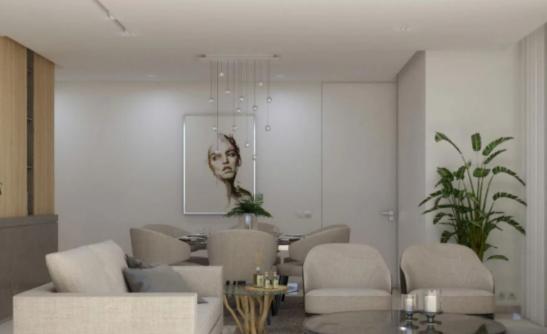

## 2 bedrooms, 90 sq.m.

Limassol, Spyrou-Kyprianou-St-Potamos-Germasogeias-4042, Cyprus

Offered at: €673,750 Estate ID: 30817 Ref: J2983L317

Welcome to this stunning 2-bedroom apartment located in the sought-after Germasogeia area of Limassol. This luxurious apartment boasts a spacious internal area of 90 square meters (125 square meters in total) and is situated on the first floor of the building. As you enter the apartment, you will be greeted by 2 cozy bedrooms and 2 fully equipped bathrooms. You also feature a convenient storage room, perfect for keeping your belongings organized. Step outside onto the combined covered and open veranda, spanning 35 square meters, and take in the breathtaking views of the sea. You can also take advantage of the shared pool and covered parking with one allocated parking space. Don't miss you...