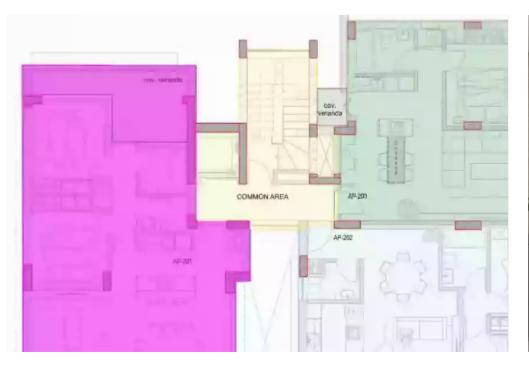

## 2 bedrooms, 90 sq.m.

Limassol, Spyrou-Kyprianou-St-Potamos-Germasogeias-4042, Cyprus

Offered at: €673,750 Estate ID: 30817 Ref: J2983L317

Welcome to this stunning 2-bedroom apartment located in the sought-after Germasogeia area of Limassol. This luxurious apartment boasts a spacious internal area of 90 square meters (125 square meters in total) and is situated on the first floor of the building. As you enter the apartment, you will be greeted by 2 cozy bedrooms and 2 fully equipped bathrooms. You also feature a convenient storage room, perfect for keeping your belongings organized. Step outside onto the combined covered and open veranda, spanning 35 square meters, and take in the breathtaking views of the sea. You can also take advantage of the shared pool and covered parking with one allocated parking space. Don't miss you...