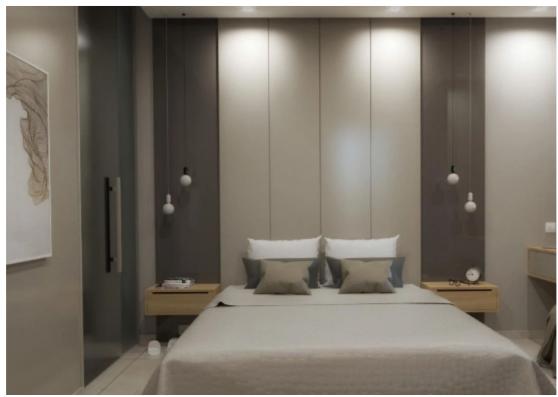

Parking spaces: 1 cars

Available from: 2024-04-23

Offered at: 634,000

Type: **Apartment** 

Veranda: 36 m²

Welcome to this stunning 2-bedroom apartment located in the sought-after Germasogeia area of Limassol. This luxurious apartment boasts a spacious internal area of 90 square meters (126 square meters in total) and is situated on the first floor of the building. As you enter the apartment, you will be greeted by 2 cozy bedrooms and 2 fully equipped bathrooms. You also feature a convenient storage room, perfect for keeping your belongings organized. Step outside onto the combined covered and open veranda, spanning 36 square meters, and take in the breathtaking views of the sea. You can also take advantage of the shared pool and covered parking with one allocated parking space. Don't miss you...