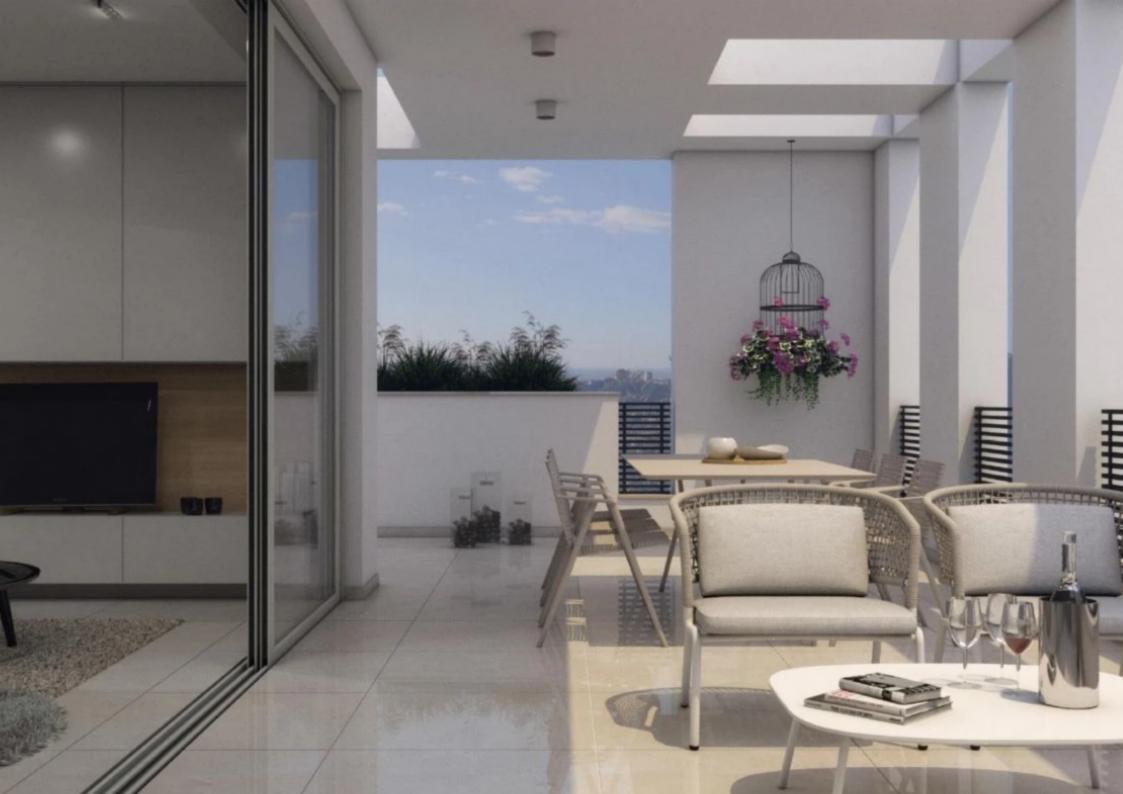

Parking spaces: 1 cars

Available from: 2024-04-23

Offered at: 634,000

Type: **Apartment** 

Veranda: 36 m²

Welcome to this stunning 2-bedroom apartment located in the sought-after Germasogeia area of Limassol. This luxurious apartment boasts a spacious internal area of 90 square meters (126 square meters in total) and is situated on the first floor of the building. As you enter the apartment, you will be greeted by 2 cozy bedrooms and 2 fully equipped bathrooms. You also feature a convenient storage room, perfect for keeping your belongings organized. Step outside onto the combined covered and open veranda, spanning 36 square meters, and take in the breathtaking views of the sea. You can also take advantage of the shared pool and covered parking with one allocated parking space. Don't miss you...