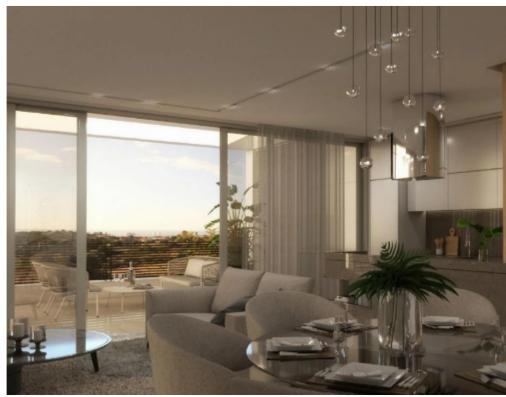

Parking spaces: 1 cars

Available from: 2024-04-23

Offered at: 634,000

Type: **Apartment** 

Veranda: 36 m²

Welcome to this stunning 2-bedroom apartment located in the sought-after Germasogeia area of Limassol. This luxurious apartment boasts a spacious internal area of 90 square meters (126 square meters in total) and is situated on the first floor of the building. As you enter the apartment, you will be greeted by 2 cozy bedrooms and 2 fully equipped bathrooms. You also feature a convenient storage room, perfect for keeping your belongings organized. Step outside onto the combined covered and open veranda, spanning 36 square meters, and take in the breathtaking views of the sea. You can also take advantage of the shared pool and covered parking with one allocated parking space. Don't miss you...