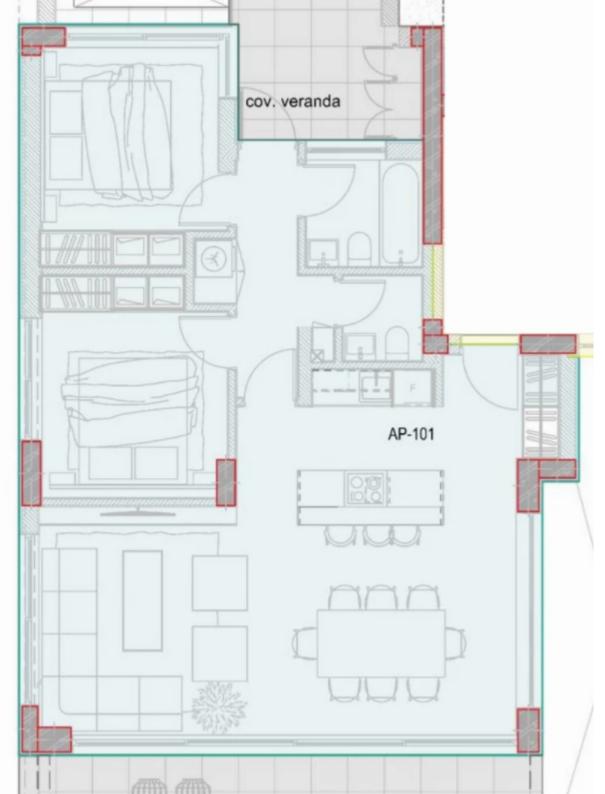

## 2 bedrooms, 90 sq.m.

Limassol, Spyrou-Kyprianou-St-Potamos-Germasogeias-4042, Cyprus

**Offered at:** € 634,000

**Estate ID:** 30818

**Ref:** J2983L316

NET internal area: 90

Bathrooms: 2

Bedrooms: 2

Parking spaces: 1 cars

Available from: 2024-04-23

Offered at: 634,000

Type: **Apartment** 

Veranda: 36 m²

Welcome to this stunning 2-bedroom apartment located in the sought-after Germasogeia area of Limassol. This luxurious apartment boasts a spacious internal area of 90 square meters (126 square meters in total) and is situated on the first floor of the building. As you enter the apartment, you will be greeted by 2 cozy bedrooms and 2 fully equipped bathrooms. You also feature a convenient storage room, perfect for keeping your belongings organized. Step outside onto the combined covered and open veranda, spanning 36 square meters, and take in the breathtaking views of the sea. You can also take advantage of the shared pool and covered parking with one allocated parking space. Don't miss you...