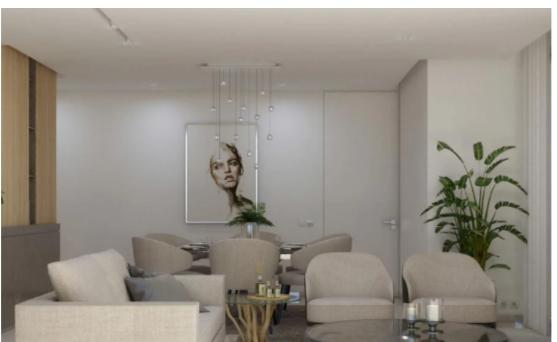

Parking spaces: 1 cars

Available from: 2024-04-23

Offered at: 634,000

Type: **Apartment** 

Veranda: 36 m²

Welcome to this stunning 2-bedroom apartment located in the sought-after Germasogeia area of Limassol. This luxurious apartment boasts a spacious internal area of 90 square meters (126 square meters in total) and is situated on the first floor of the building. As you enter the apartment, you will be greeted by 2 cozy bedrooms and 2 fully equipped bathrooms. You also feature a convenient storage room, perfect for keeping your belongings organized. Step outside onto the combined covered and open veranda, spanning 36 square meters, and take in the breathtaking views of the sea. You can also take advantage of the shared pool and covered parking with one allocated parking space. Don't miss you...