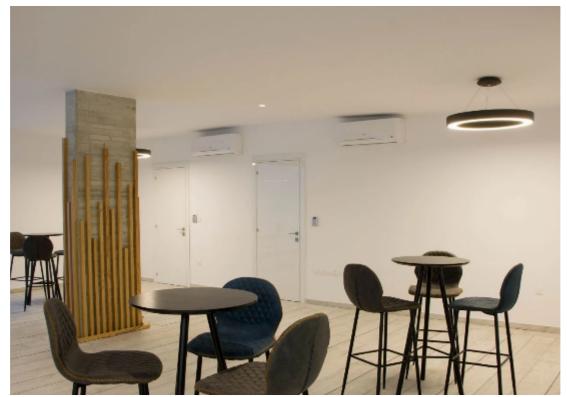

Offered at: 3,750,000

Type: **Apartmen** 

Veranda: 135.72 m<sup>2</sup>

Square meters for Las Vegas Building • Basement 276.14m2 • External Garden swimming pool Area 116.69m2 • Ground Floor 261.80m2 • 1st 2nd 3rd floors studios 486m2 • Covered Verandas of studios 1st 2nd 3rd floor 135.72m2 • Roof Garden in total 224m2 • Covered Roof BBQ &WC 130m2