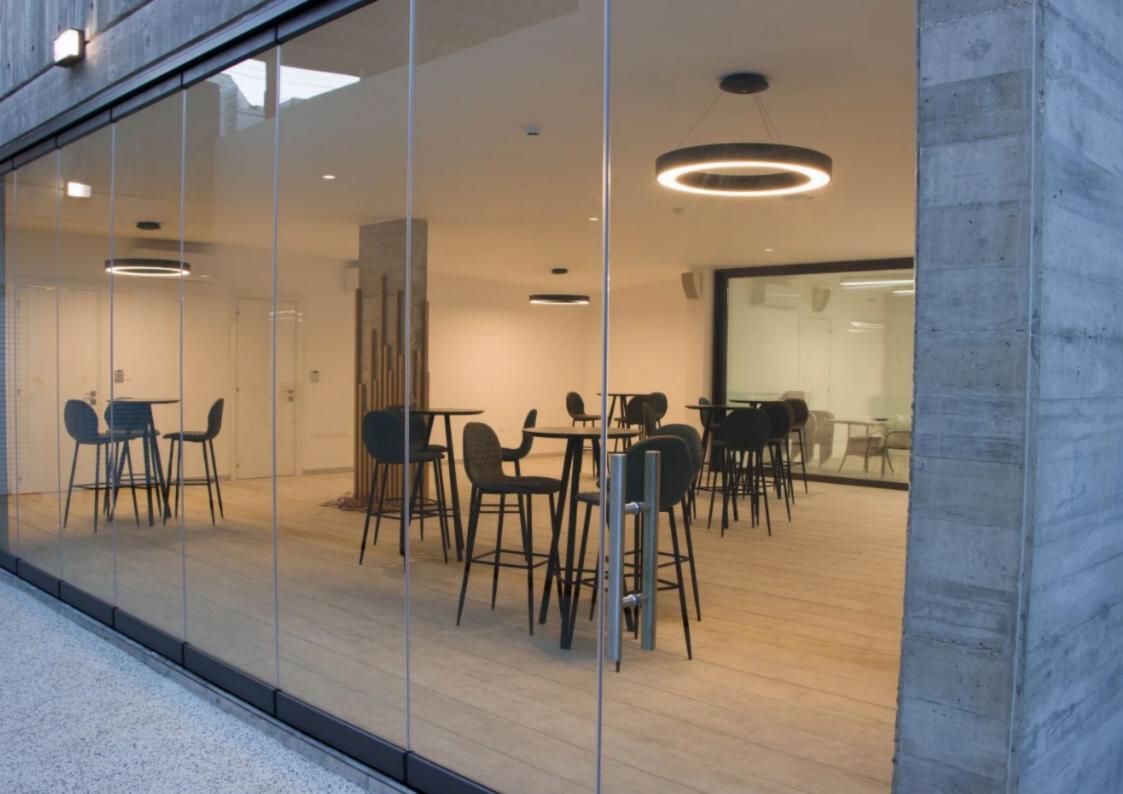

Offered at: 3,750,000

Type: **Apartmen** 

Veranda: 135.72 m<sup>2</sup>

Square meters for Las Vegas Building • Basement 276.14m2 • External Garden swimming pool Area 116.69m2 • Ground Floor 261.80m2 • 1st 2nd 3rd floors studios 486m2 • Covered Verandas of studios 1st 2nd 3rd floor 135.72m2 • Roof Garden in total 224m2 • Covered Roof BBQ &WC 130m2