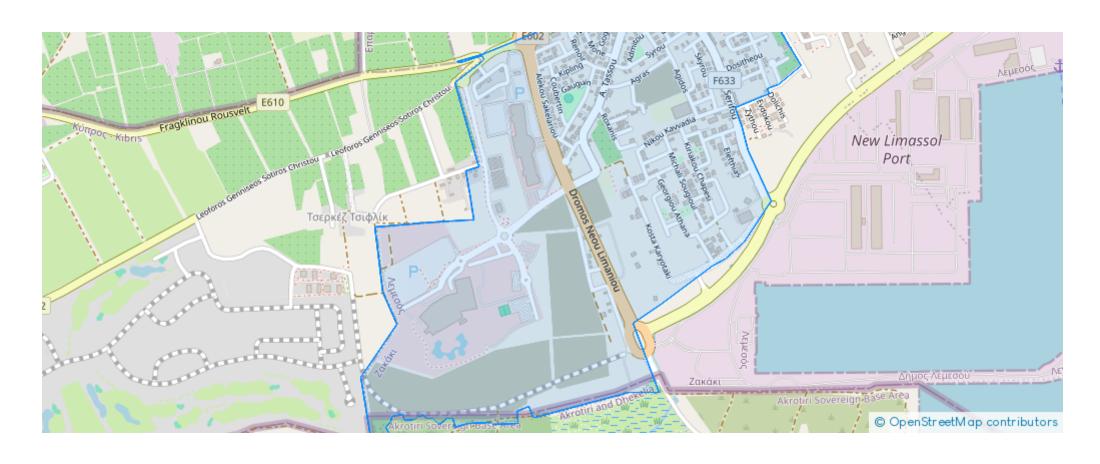

## bedrooms, 1289 sq.m.

Limassol, New-Port-My-Mall-Zakaki-3046 , Cyprus

**Offered at:** €3,750,000

**Estate ID:** 30855

**Ref:** J2965L265











NET internal area: 1289



Parking spaces: 1 cars



Available from: 2024-04-23



Offered at: 3,750,000



Type: **Apartmen** 



Veranda: 135.72 m<sup>2</sup>

Square meters for Las Vegas Building • Basement 276.14m2 • External Garden swimming pool Area 116.69m2 • Ground Floor 261.80m2 • 1st 2nd 3rd floors studios 486m2 • Covered Verandas of studios 1st 2nd 3rd floor 135.72m2 • Roof Garden in total 224m2 • Covered Roof BBQ &WC 130m2

Covered Areas Basement 276.14 + Ground Floor 261.80 Studios and Covered Verandas 621.72m2 + Covered Roof BBQ &WC 130m2 TOTAL SQM 1289.66m2...

## **Estate on map:**