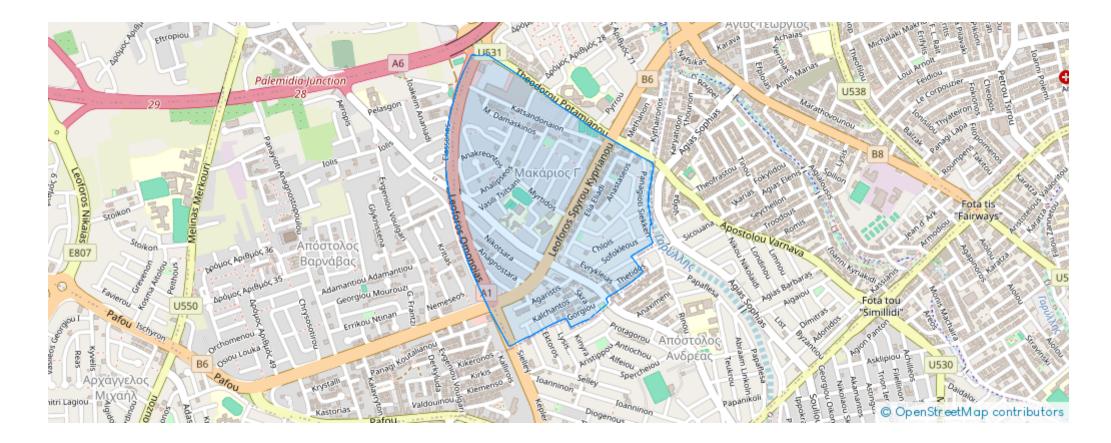

## bedrooms, 220 sq.m.

Limassol, Ikea-Makarios-Iii-Kato-Polemidia-4154, Cyprus

Offered at: €4,500,000 Estate ID: 30863 Ref: J2962L260









If you are looking for the perfect office for your business, then this option is for you. The office is located on 400 square meters and has convenient parking. The office has four separate offices, fully equipped kitchen, visitor parking spaces, video surveillance (cctv), alarm system, air conditioning, additional staff parking areas, men's and women's restrooms and marble flooring in the lobby. The office is great for working in a comfortable environment and creating a positive image of your company....

## **Estate on map:**