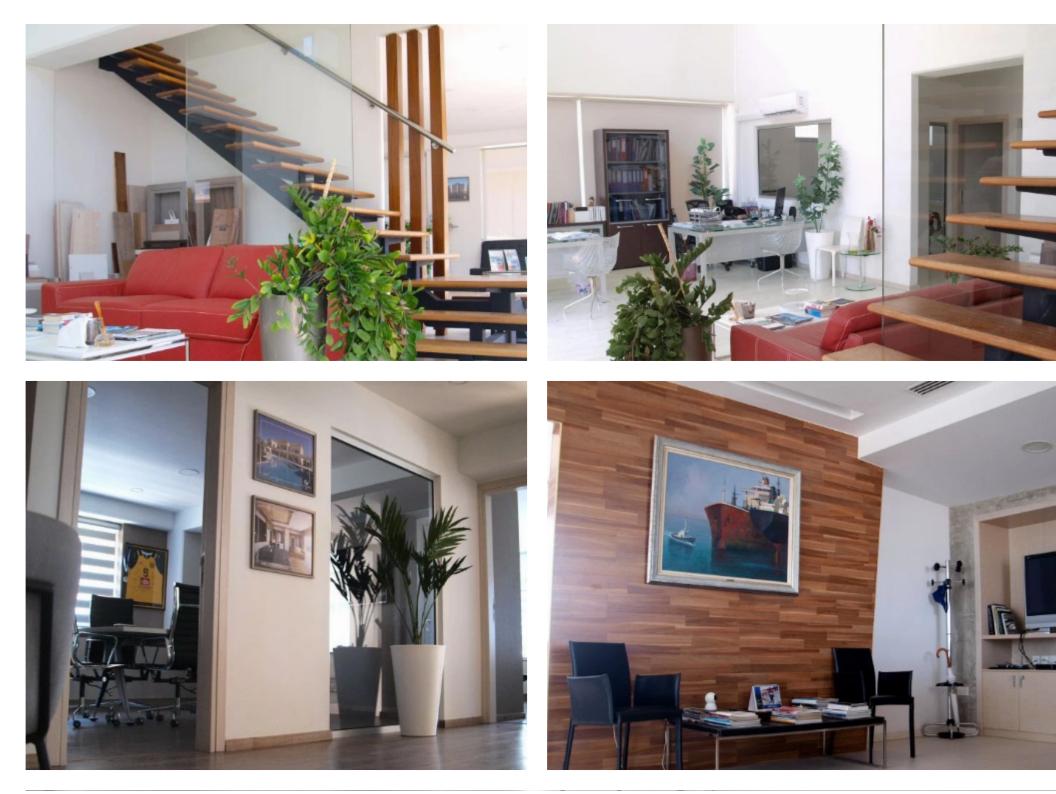

## bedrooms, 220 sq.m.

Limassol, Ikea-Makarios-Iii-Kato-Polemidia-4154, Cyprus

Offered at: €4,500,000 Estate ID: 30863 Ref: J2962L260

If you are looking for the perfect office for your business, then this option is for you. The office is located on 400 square meters and has convenient parking. The office has four separate offices, fully equipped kitchen, visitor parking spaces, video surveillance (cctv), alarm system, air conditioning, additional staff parking areas, men's and women's restrooms and marble flooring in the lobby. The office is great for working in a comfortable environment and creating a positive image of your company....