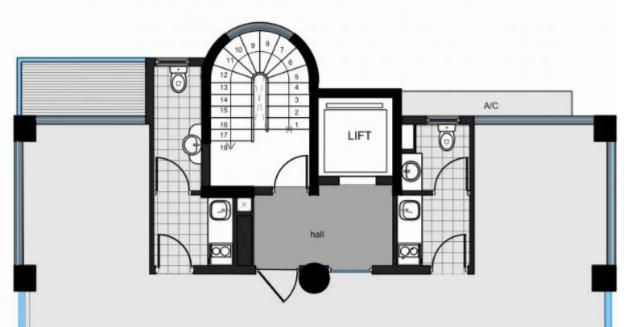

## bedrooms, 220 sq.m.

Limassol, Ikea-Makarios-Iii-Kato-Polemidia-4154, Cyprus

Offered at: €4,500,000 Estate ID: 30863 Ref: J2962L260

If you are looking for the perfect office for your business, then this option is for you. The office is located on 400 square meters and has convenient parking. The office has four separate offices, fully equipped kitchen, visitor parking spaces, video surveillance (cctv), alarm system, air conditioning, additional staff parking areas, men's and women's restrooms and marble flooring in the lobby. The office is great for working in a comfortable environment and creating a positive image of your company....