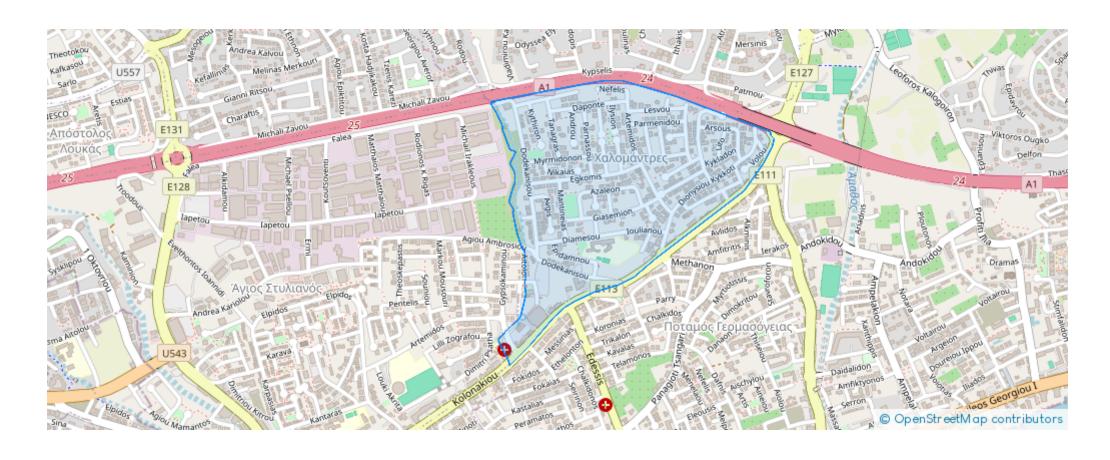

23



Offered at: **460,000** 



Type: **Apartment** 



Veranda: 22 m²

Introducing a luxurious apartment located in the desirable Germasogeia area of Limassol. This stunning property boasts two bedrooms, two bathrooms, and a spacious living area of 87 square meters (or 126 square meters including the covered veranda). The apartment features a covered veranda of 22 square meters, perfect for enjoying the beautiful Mediterranean weather. Additional amenities include underfloor heating, a lift, and a storage room. This exclusive complex comes with a range of top-quality facilities, including an open swimming pool, a covered parking space with one designated spot, and 24-hour security with CCTV monitoring of all common areas. The property is also energy-efficient...

## **Estate on map:**