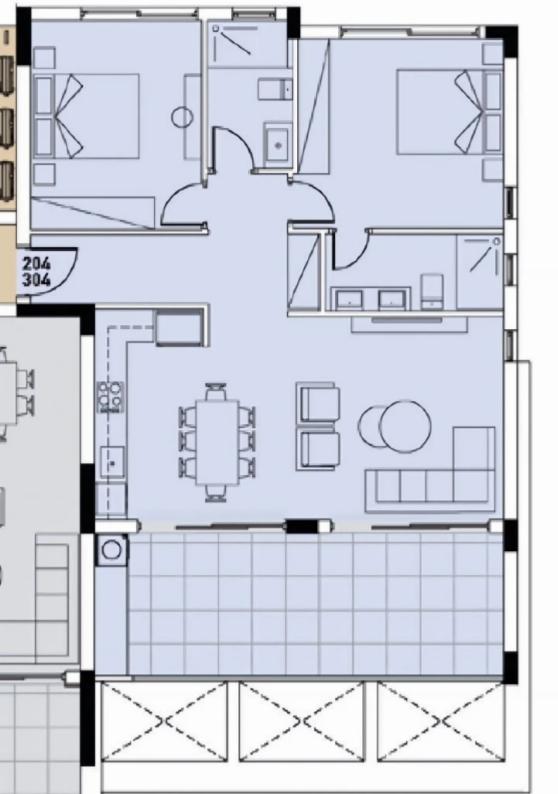

## 2 bedrooms, 87 sq.m.

Limassol, Columbia-Chalomantres-Potamos-Germasogeias-4043, Cyprus

**Offered at:** € 460,000

**Estate ID:** 30879

**Ref:** J2945L1298

NET internal area: 87

Bathrooms: 2

Bedrooms: 2

Parking spaces: 1 cars

Available from: 2024-04-23

Offered at: **460,000** 

Type: **Apartment** 

Veranda: 22 m²

Introducing a luxurious apartment located in the desirable Germasogeia area of Limassol. This stunning property boasts two bedrooms, two bathrooms, and a spacious living area of 87 square meters (or 126 square meters including the covered veranda). The apartment features a covered veranda of 22 square meters, perfect for enjoying the beautiful Mediterranean weather. Additional amenities include underfloor heating, a lift, and a storage room. This exclusive complex comes with a range of top-quality facilities, including an open swimming pool, a covered parking space with one designated spot, and 24-hour security with CCTV monitoring of all common areas. The property is also energy-efficient...