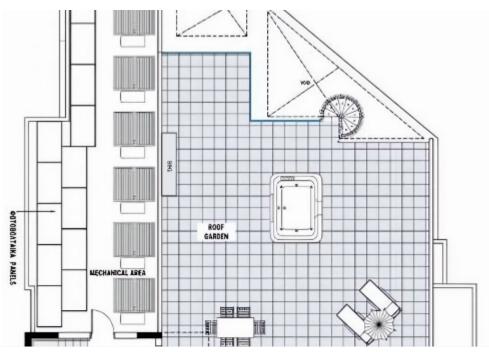

## 3 bedrooms, 146 sq.m.

Limassol, Linopetra-Agios-Stylianos-Agios-Athanasios-4100 , Cyprus

**Offered at:** €1,250,000

**Estate ID:** 30889

**Ref:** J2942L230

Density: 0 %

Available from: 2024-04-23

Offered at: 1,250,000

Type: Penthouse

Step into this magnificent penthouse, situated on the fourth floor and be surrounded by opulence and tranquility in one of the most sought-after neighborhoods. Boasting an internal area of 146 square meters, this property offers ample space for you and your loved ones to relax and unwind in style. Complemented by a storage room, lift, and a covered parking space with one designated spot, this penthouse is the epitome of convenience. The property is certified with an A rating for energy efficiency, meaning you can relish in the comforts of a lavish living environment while also being mindful of your energy consumption. With underfloor heating throughout the year, you can stay cozy and warm, ...