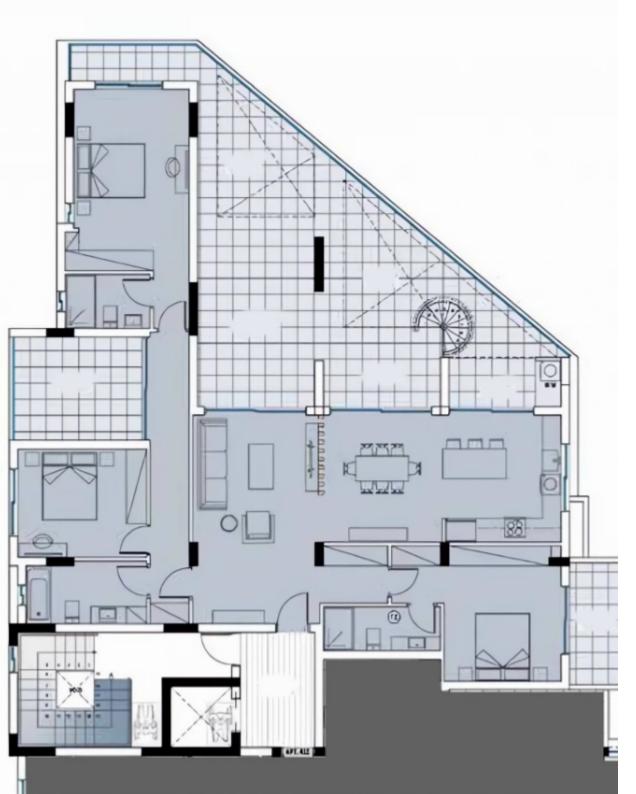

## 3 bedrooms, 146 sq.m.

Limassol, Linopetra-Agios-Stylianos-Agios-Athanasios-4100 , Cyprus

**Offered at:** €1,250,000

**Estate ID:** 30889

**Ref:** J2942L230

Density: 0 %

Available from: 2024-04-23

Offered at: 1,250,000

Type: Penthouse

Step into this magnificent penthouse, situated on the fourth floor and be surrounded by opulence and tranquility in one of the most sought-after neighborhoods. Boasting an internal area of 146 square meters, this property offers ample space for you and your loved ones to relax and unwind in style. Complemented by a storage room, lift, and a covered parking space with one designated spot, this penthouse is the epitome of convenience. The property is certified with an A rating for energy efficiency, meaning you can relish in the comforts of a lavish living environment while also being mindful of your energy consumption. With underfloor heating throughout the year, you can stay cozy and warm, ...