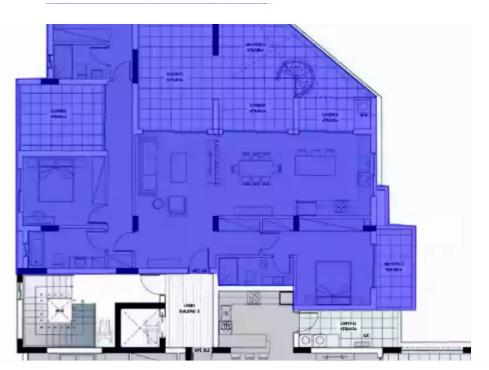

## 3 bedrooms, 146 sq.m.

Limassol, Linopetra-Agios-Stylianos-Agios-Athanasios-4100 , Cyprus

**Offered at:** €1,250,000

**Estate ID:** 30889

**Ref:** J2942L230

Density: 0 %

Available from: 2024-04-23

Offered at: 1,250,000

Type: Penthouse

Step into this magnificent penthouse, situated on the fourth floor and be surrounded by opulence and tranquility in one of the most sought-after neighborhoods. Boasting an internal area of 146 square meters, this property offers ample space for you and your loved ones to relax and unwind in style. Complemented by a storage room, lift, and a covered parking space with one designated spot, this penthouse is the epitome of convenience. The property is certified with an A rating for energy efficiency, meaning you can relish in the comforts of a lavish living environment while also being mindful of your energy consumption. With underfloor heating throughout the year, you can stay cozy and warm, ...