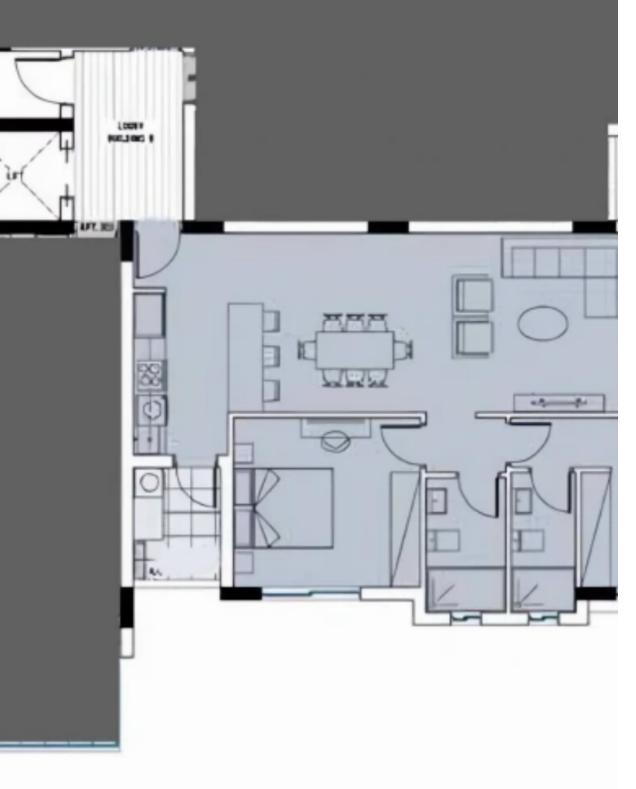

## 2 bedrooms, 86 sq.m.

Limassol, Linopetra-Agios-Stylianos-Agios-Athanasios-4100 , Cyprus

**Offered at:** € 440,000

**Estate ID:** 30890

**Ref:** J2942L225

NET internal area: 86

Bathrooms: 2

Bedrooms: 2

Parking spaces: 1 cars

Available from: 2024-04-23

Offered at: 440,000

Type: **Apartment** 

Veranda: 17 m²

Step into this breathtaking second-floor apartment that offers the perfect combination of comfort and style. With its beautifully designed interiors, this apartment provides a welcoming and inviting atmosphere. Boasting an impressive 86 square meters of indoor living space, this apartment offers a spacious and comfortable environment, complete with underfloor heating, an energy efficiency rating A, and a covered parking space for one car. Take a refreshing dip in the outdoor pool and enjoy the peace of mind that comes with living in a secure gated community with CCTV monitoring for all common areas. Don't miss out on the opportunity to transform this apartment into your dream home, offerin...