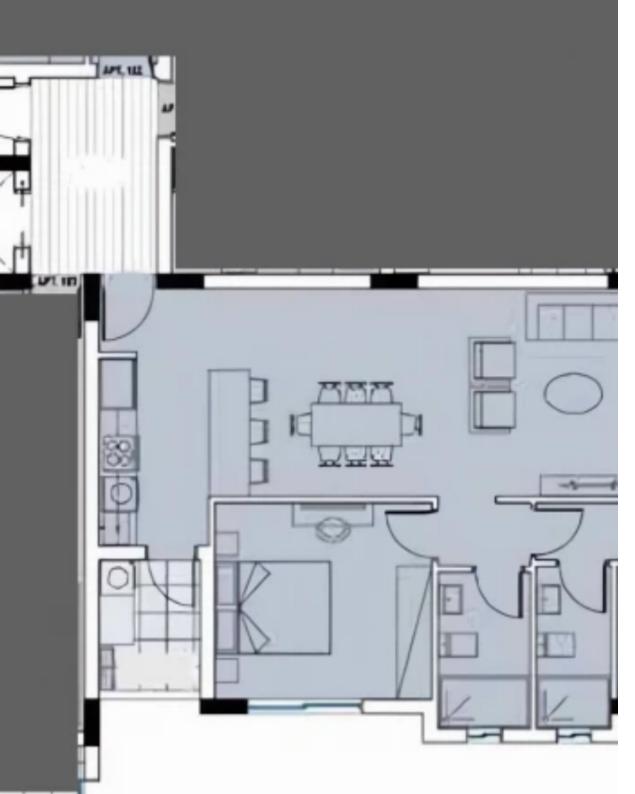

## 2 bedrooms, 86 sq.m.

Limassol, Linopetra-Agios-Stylianos-Agios-Athanasios-4100 , Cyprus

**Offered at:** € 465,000

**Estate ID:** 30895

**Ref:** J2942L219

NET internal area: 86

Bathrooms: 2

Bedrooms: 2

Parking spaces: 1 cars

Available from: 2024-04-23

Offered at: **465,00**0

Type: **Apartment** 

Veranda: 30 m²

Step into this breathtaking first-floor apartment that offers the perfect combination of comfort and style. With its beautifully designed interiors, this apartment provides a welcoming and inviting atmosphere. Boasting an impressive 86 square meters of indoor living space, this apartment offers a spacious and comfortable environment, complete with underfloor heating, an energy efficiency rating A, and a covered parking space for one car. Take a refreshing dip in the outdoor pool and enjoy the peace of mind that comes with living in a secure gated community with CCTV monitoring for all common areas. Don't miss out on the opportunity to transform this apartment into your dream home, offering...