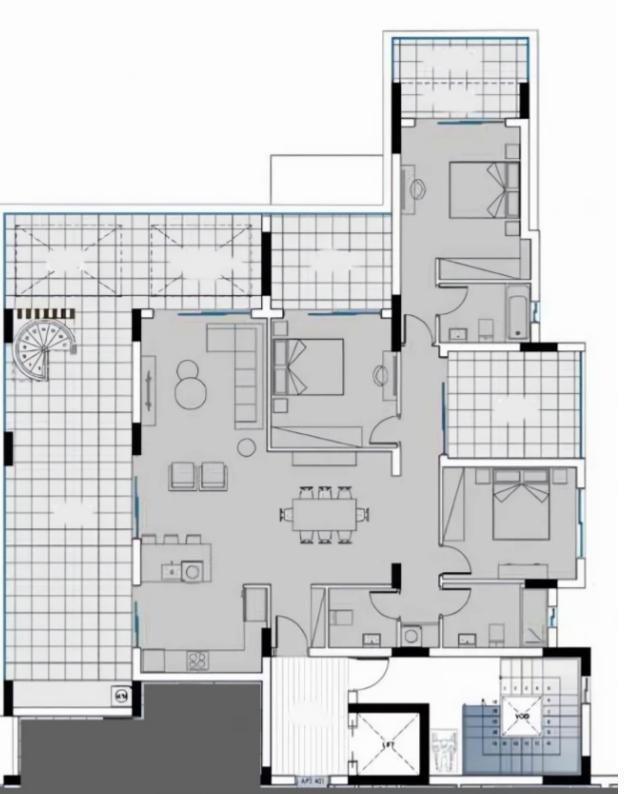

Offered at: 1,250,000

Type: Penthouse

Welcome to this exquisite penthouse, located on the 4th floor, which is an oasis of luxury and comfort in one of the most sought-after locations. This stunning property boasts 3 bedrooms, including a beautiful ensuite, and 3 bathrooms, all finished to the highest standard. With an internal area of 136 square meters, this penthouse offers plenty of space for you and your loved ones to relax and unwind. This penthouse comes with a storage room, a lift, and a covered parking space with one parking spot. The property has an energy efficiency certificate rating of A, which means that you can enjoy a comfortable living environment while also saving on your energy bills. The underfloor heating sys...