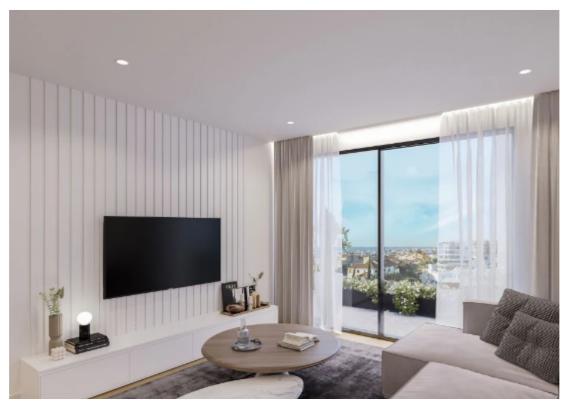

Parking spaces: 1 cars

Available from: 2024-04-23

Offered at: 420,000

Type: **Apartment** 

Veranda: 23 m²

This appartment is located on the first floor. It offers a new spacious area of 84 square meters with two bedrooms and one bathroom. The property has beautiful views from the large, paved with high quality EU-made ceramic floor tiles veranda, which spans 23 square meters. Also you get high security/durability entrance doors. It certified for fire resistance of ½ hour, sound and water insulated. The apartment has been renovated and is fully furnished, make it move-in ready. Modern electric gate access to parking and it's operated with remote control. For quick net-surfing apartment has high-speed structured cabling system for audio-visual devices and internet. It equipped with smart home...