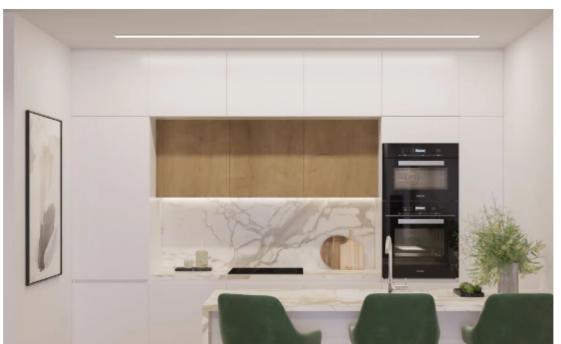

Parking spaces: 1 cars

Available from: 2024-04-23

Offered at: 420,000

Type: **Apartment** 

Veranda: 23 m²

This appartment is located on the first floor. It offers a new spacious area of 84 square meters with two bedrooms and one bathroom. The property has beautiful views from the large, paved with high quality EU-made ceramic floor tiles veranda, which spans 23 square meters. Also you get high security/durability entrance doors. It certified for fire resistance of ½ hour, sound and water insulated. The apartment has been renovated and is fully furnished, make it move-in ready. Modern electric gate access to parking and it's operated with remote control. For quick net-surfing apartment has high-speed structured cabling system for audio-visual devices and internet. It equipped with smart home...