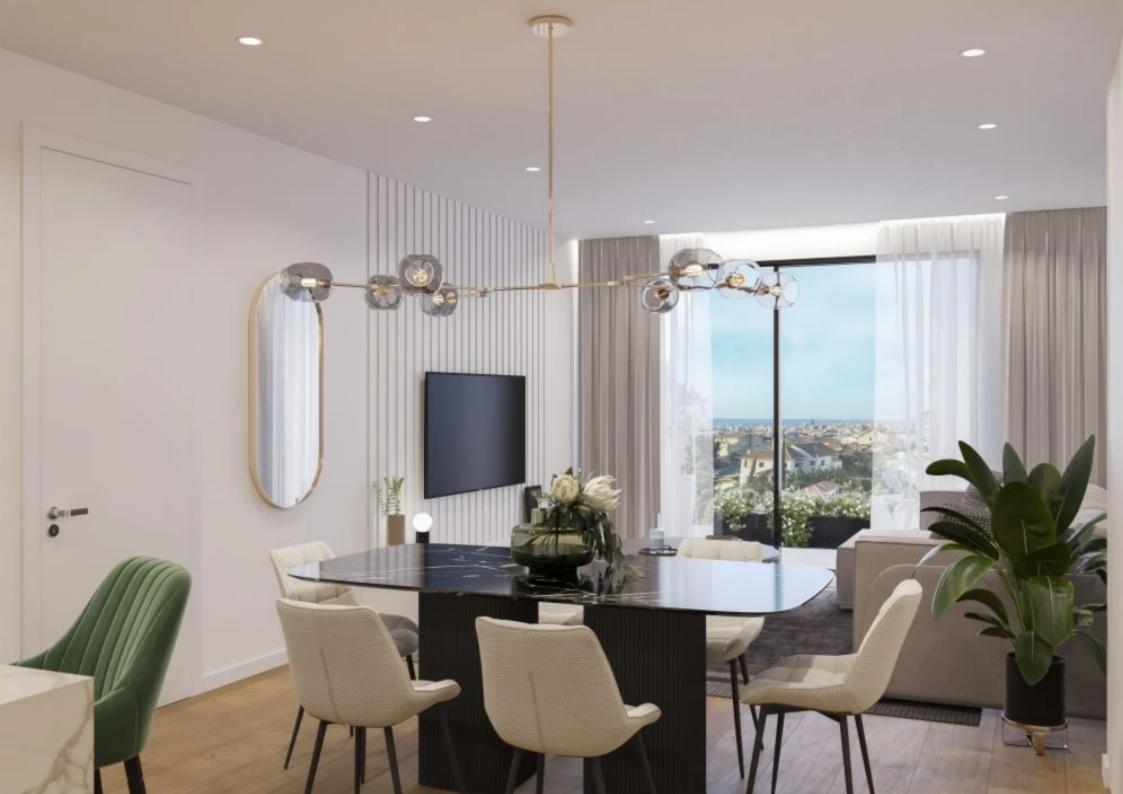

Parking spaces: 1 cars

Available from: 2024-04-23

Offered at: 420,000

Type: **Apartment** 

Veranda: 23 m²

This appartment is located on the first floor. It offers a new spacious area of 84 square meters with two bedrooms and one bathroom. The property has beautiful views from the large, paved with high quality EU-made ceramic floor tiles veranda, which spans 23 square meters. Also you get high security/durability entrance doors. It certified for fire resistance of ½ hour, sound and water insulated. The apartment has been renovated and is fully furnished, make it move-in ready. Modern electric gate access to parking and it's operated with remote control. For quick net-surfing apartment has high-speed structured cabling system for audio-visual devices and internet. It equipped with smart home...