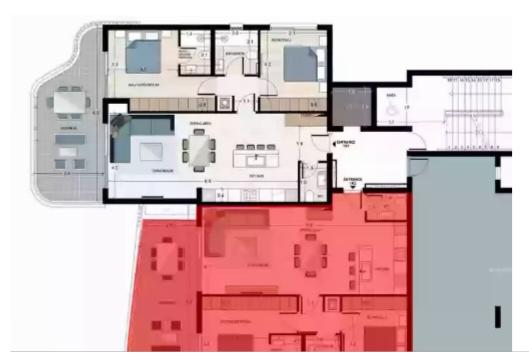

## 2 bedrooms, 84 sq.m.

Limassol, Primary-School-Agios-Athanasios-4106, Cyprus

**Offered at:** € 420,000

**Estate ID:** 30922

**Ref:** J2925L188

NET internal area: 84

Bathrooms: 2

Bedrooms: 2

Parking spaces: 1 cars

Available from: 2024-04-23

Offered at: 420,000

Type: **Apartment** 

Veranda: 23 m²

This appartment is located on the first floor. It offers a new spacious area of 84 square meters with two bedrooms and one bathroom. The property has beautiful views from the large, paved with high quality EU-made ceramic floor tiles veranda, which spans 23 square meters. Also you get high security/durability entrance doors. It certified for fire resistance of ½ hour, sound and water insulated. The apartment has been renovated and is fully furnished, make it move-in ready. Modern electric gate access to parking and it's operated with remote control. For quick net-surfing apartment has high-speed structured cabling system for audio-visual devices and internet. It equipped with smart home...