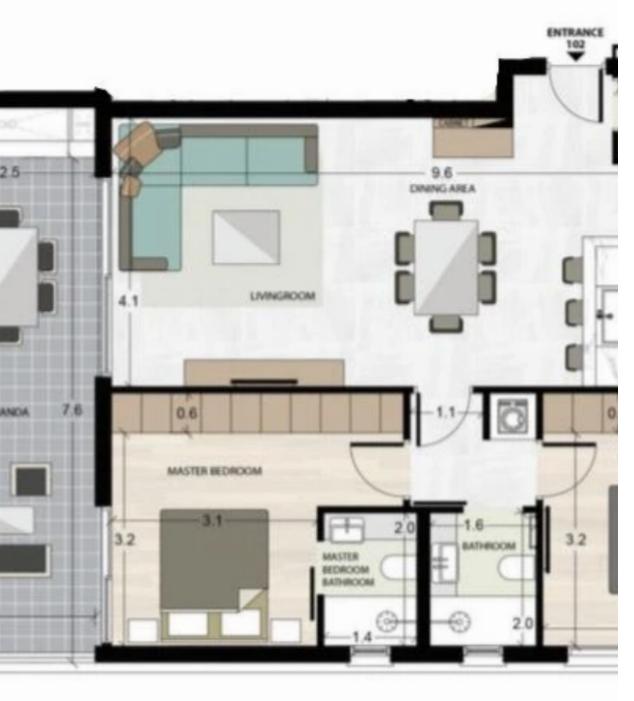

## 2 bedrooms, 84 sq.m.

Limassol, Primary-School-Agios-Athanasios-4106, Cyprus

**Offered at:** € 420,000

**Estate ID:** 30922

**Ref:** J2925L188

NET internal area: 84

Bathrooms: 2

Bedrooms: 2

Parking spaces: 1 cars

Available from: 2024-04-23

Offered at: 420,000

Type: **Apartment** 

Veranda: 23 m²

This appartment is located on the first floor. It offers a new spacious area of 84 square meters with two bedrooms and one bathroom. The property has beautiful views from the large, paved with high quality EU-made ceramic floor tiles veranda, which spans 23 square meters. Also you get high security/durability entrance doors. It certified for fire resistance of ½ hour, sound and water insulated. The apartment has been renovated and is fully furnished, make it move-in ready. Modern electric gate access to parking and it's operated with remote control. For quick net-surfing apartment has high-speed structured cabling system for audio-visual devices and internet. It equipped with smart home...