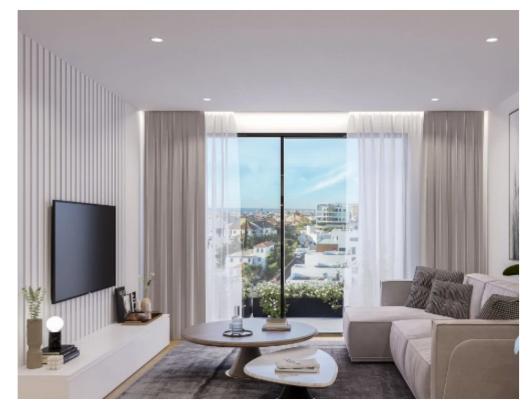

Parking spaces: 1 cars

Available from: 2024-04-23

Offered at: 420,000

Type: **Apartment** 

Veranda: 23 m²

This appartment is located on the first floor. It offers a new spacious area of 84 square meters with two bedrooms and one bathroom. The property has beautiful views from the large, paved with high quality EU-made ceramic floor tiles veranda, which spans 23 square meters. Also you get high security/durability entrance doors. It certified for fire resistance of ½ hour, sound and water insulated. The apartment has been renovated and is fully furnished, make it move-in ready. Modern electric gate access to parking and it's operated with remote control. For quick net-surfing apartment has high-speed structured cabling system for audio-visual devices and internet. It equipped with smart home...