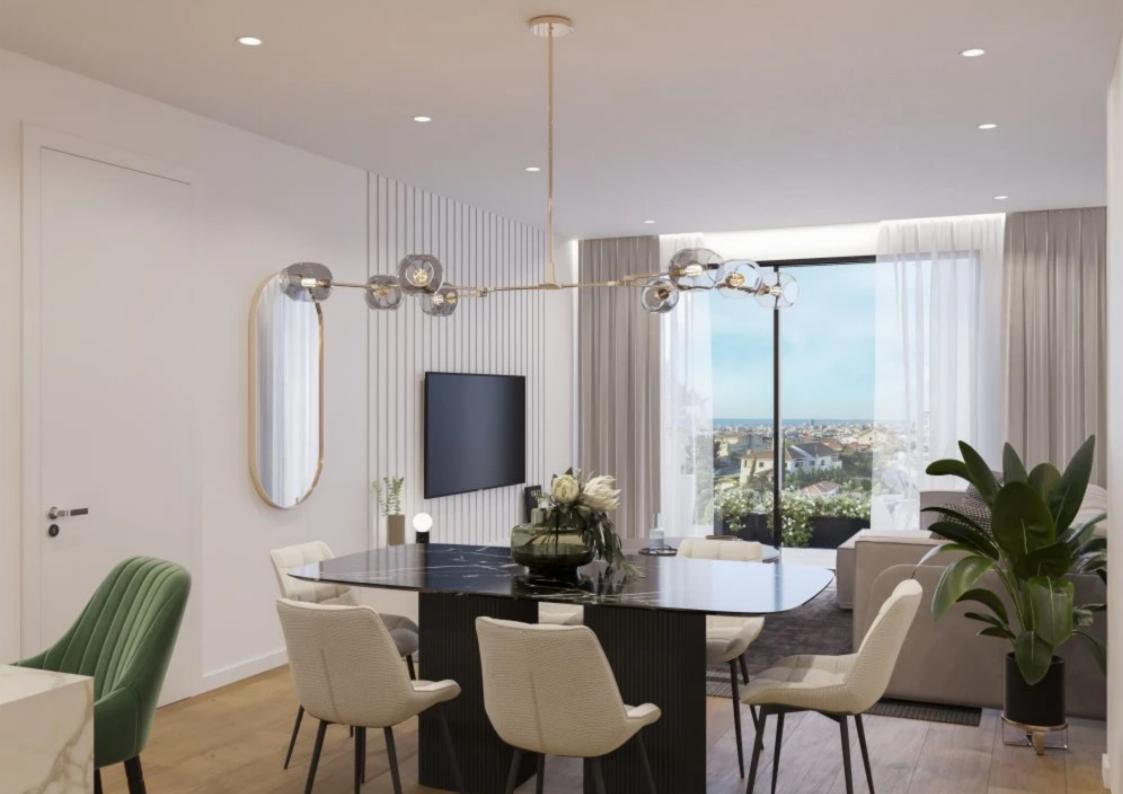

Parking spaces: 1 cars

Available from: 2024-04-23

Offered at: **420,000** 

Type: **Apartment** 

Veranda: 22 m²

This appartment is located on the first floor. It offers a new spacious area of 84 square meters with two bedrooms and one bathroom. The property has beautiful views from the large, paved with high quality EU-made ceramic floor tiles veranda, which spans 22 square meters. Also you get high security/durability entrance doors. It certified for fire resistance of ½ hour, sound and water insulated. The apartment has been renovated and is fully furnished, make it move-in ready. Modern electric gate access to parking and it's operated with remote control. For quick net-surfing apartment has high-speed structured cabling system for audio-visual devices and internet. It equipped with smart home...