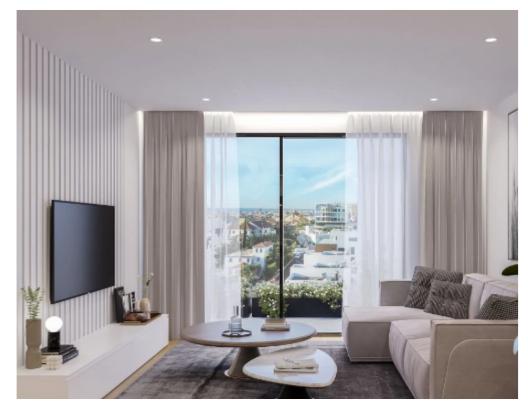

Parking spaces: 1 cars

Available from: 2024-04-23

Offered at: **420,000** 

Type: **Apartment** 

Veranda: 22 m²

This appartment is located on the first floor. It offers a new spacious area of 84 square meters with two bedrooms and one bathroom. The property has beautiful views from the large, paved with high quality EU-made ceramic floor tiles veranda, which spans 22 square meters. Also you get high security/durability entrance doors. It certified for fire resistance of ½ hour, sound and water insulated. The apartment has been renovated and is fully furnished, make it move-in ready. Modern electric gate access to parking and it's operated with remote control. For quick net-surfing apartment has high-speed structured cabling system for audio-visual devices and internet. It equipped with smart home...