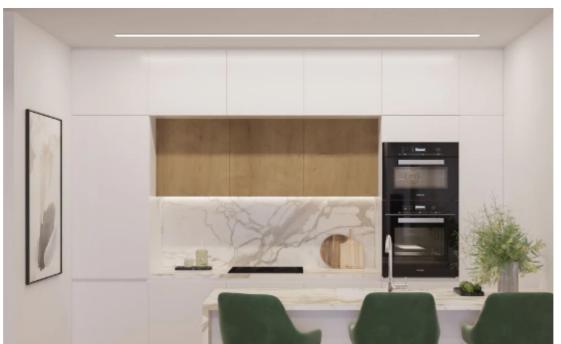

Parking spaces: 1 cars

Available from: 2024-04-23

Offered at: **420,000** 

Type: **Apartment** 

Veranda: 22 m²

This appartment is located on the first floor. It offers a new spacious area of 84 square meters with two bedrooms and one bathroom. The property has beautiful views from the large, paved with high quality EU-made ceramic floor tiles veranda, which spans 22 square meters. Also you get high security/durability entrance doors. It certified for fire resistance of ½ hour, sound and water insulated. The apartment has been renovated and is fully furnished, make it move-in ready. Modern electric gate access to parking and it's operated with remote control. For quick net-surfing apartment has high-speed structured cabling system for audio-visual devices and internet. It equipped with smart home...