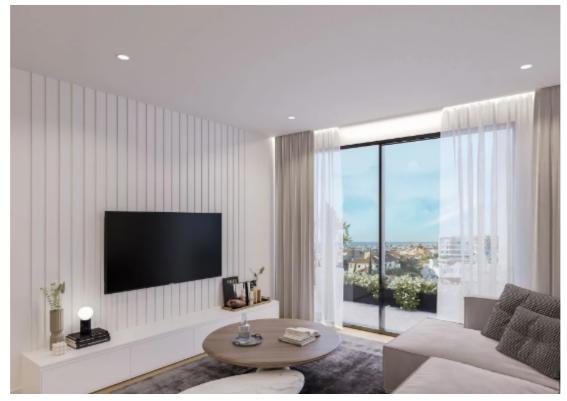

Parking spaces: 1 cars

Available from: 2024-04-23

Offered at: **420,000** 

Type: **Apartment** 

Veranda: 22 m²

This appartment is located on the first floor. It offers a new spacious area of 84 square meters with two bedrooms and one bathroom. The property has beautiful views from the large, paved with high quality EU-made ceramic floor tiles veranda, which spans 22 square meters. Also you get high security/durability entrance doors. It certified for fire resistance of ½ hour, sound and water insulated. The apartment has been renovated and is fully furnished, make it move-in ready. Modern electric gate access to parking and it's operated with remote control. For quick net-surfing apartment has high-speed structured cabling system for audio-visual devices and internet. It equipped with smart home...