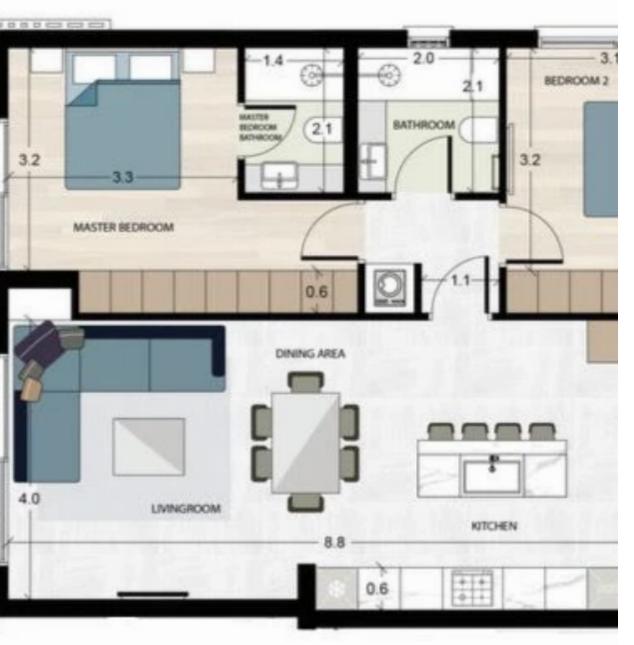

## 2 bedrooms, 84 sq.m.

Limassol, Primary-School-Agios-Athanasios-4106, Cyprus

**Offered at:** € 420,000

**Estate ID:** 30923

**Ref:** J2925L187

NET internal area: 84

Bathrooms: 2

Bedrooms: 2

Parking spaces: 1 cars

Available from: 2024-04-23

Offered at: **420,000** 

Type: **Apartment** 

Veranda: 22 m²

This appartment is located on the first floor. It offers a new spacious area of 84 square meters with two bedrooms and one bathroom. The property has beautiful views from the large, paved with high quality EU-made ceramic floor tiles veranda, which spans 22 square meters. Also you get high security/durability entrance doors. It certified for fire resistance of ½ hour, sound and water insulated. The apartment has been renovated and is fully furnished, make it move-in ready. Modern electric gate access to parking and it's operated with remote control. For quick net-surfing apartment has high-speed structured cabling system for audio-visual devices and internet. It equipped with smart home...