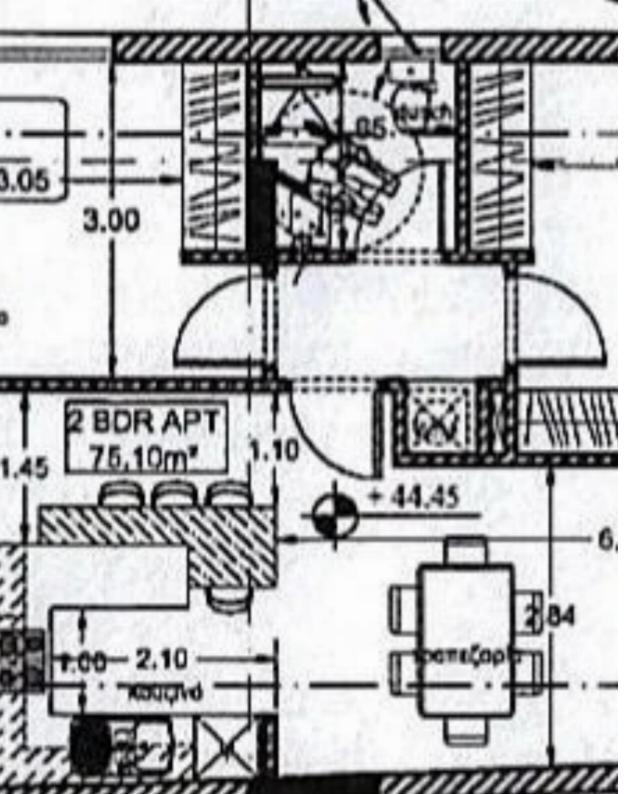

## 2 bedrooms, 75

Limassol, Era-Apollon-Petros-And-Pavlos-3075 , Cyprus

**Offered at:** € 365,000

**Estate ID:** 30935

**Ref:** J2918L164

NET internal area: 75

Bathrooms: 2

Bedrooms: 2

Parking spaces: 1 cars

Available from: 2024-04-23

Offered at: 365,000

Гуре: **Apartment** 

Veranda: 21 m²

Introducing a fantastic opportunity to purchase a beautiful property located in the highly sought-after Petrou and Paulou area of Limassol. This stunning first-floor apartment boasts a spacious total area of 75 square meters, featuring 2 generously-sized bedrooms and 2 modern bathrooms. Upon entering the apartment, you will be greeted with an open-plan living and dining area that effortlessly flows into a modern kitchen. The apartment is complemented by an open veranda, spanning 21 square meters, providing an excellent outdoor space to relax and entertain guests. The property also includes a private parking area and a convenient pantry. Located in the central area of Limassol, the prop...