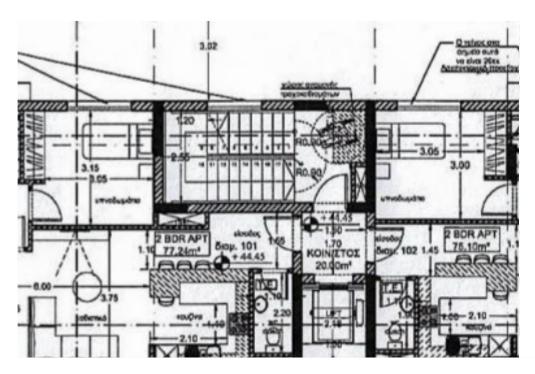

## 2 bedrooms, 75

Limassol, Era-Apollon-Petros-And-Pavlos-3075 , Cyprus

**Offered at:** € 365,000

**Estate ID:** 30935

**Ref:** J2918L164

NET internal area: 75

Bathrooms: 2

Bedrooms: 2

Parking spaces: 1 cars

Available from: 2024-04-23

Offered at: 365,000

Гуре: **Apartment** 

Veranda: 21 m²

Introducing a fantastic opportunity to purchase a beautiful property located in the highly sought-after Petrou and Paulou area of Limassol. This stunning first-floor apartment boasts a spacious total area of 75 square meters, featuring 2 generously-sized bedrooms and 2 modern bathrooms. Upon entering the apartment, you will be greeted with an open-plan living and dining area that effortlessly flows into a modern kitchen. The apartment is complemented by an open veranda, spanning 21 square meters, providing an excellent outdoor space to relax and entertain guests. The property also includes a private parking area and a convenient pantry. Located in the central area of Limassol, the prop...