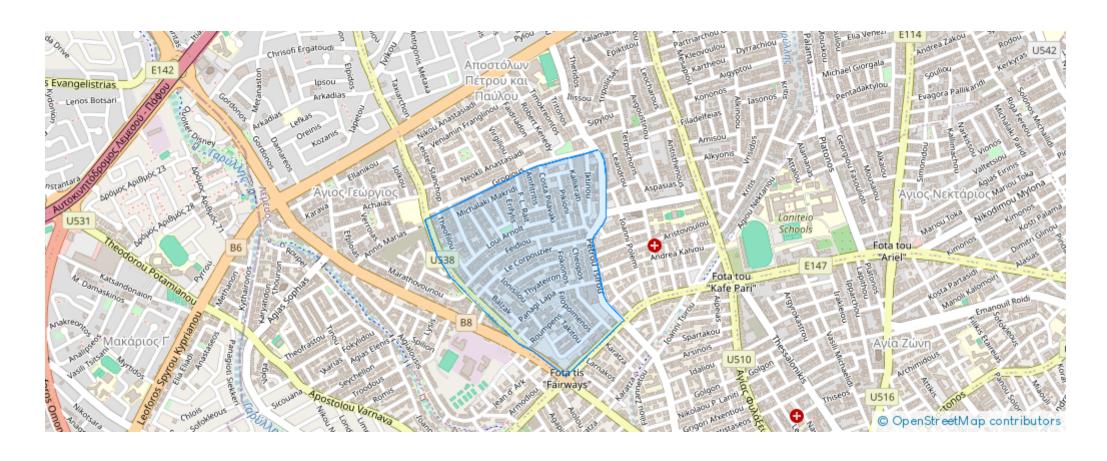

2024-04-23



Offered at: 365,000



Гуре: **Apartment** 



Veranda: 21 m²

Introducing a fantastic opportunity to purchase a beautiful property located in the highly sought-after Petrou and Paulou area of Limassol. This stunning first-floor apartment boasts a spacious total area of 75 square meters, featuring 2 generously-sized bedrooms and 2 modern bathrooms. Upon entering the apartment, you will be greeted with an open-plan living and dining area that effortlessly flows into a modern kitchen. The apartment is complemented by an open veranda, spanning 21 square meters, providing an excellent outdoor space to relax and entertain guests. The property also includes a private parking area and a convenient pantry. Located in the central area of Limassol, the prop...

## **Estate on map:**