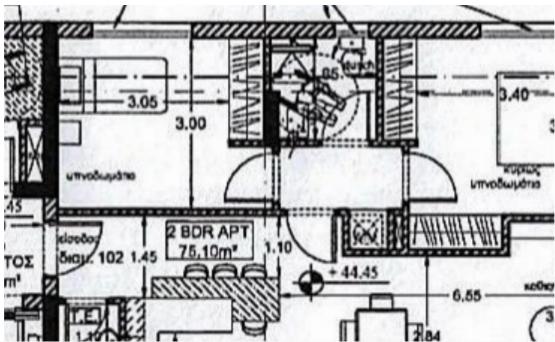

## 2 bedrooms, 75

Limassol, Era-Apollon-Petros-And-Pavlos-3075 , Cyprus

**Offered at:** € 365,000

**Estate ID:** 30935

**Ref:** J2918L164

NET internal area: 75

Bathrooms: 2

Bedrooms: 2

Parking spaces: 1 cars

Available from: 2024-04-23

Offered at: 365,000

Гуре: **Apartment** 

Veranda: 21 m²

Introducing a fantastic opportunity to purchase a beautiful property located in the highly sought-after Petrou and Paulou area of Limassol. This stunning first-floor apartment boasts a spacious total area of 75 square meters, featuring 2 generously-sized bedrooms and 2 modern bathrooms. Upon entering the apartment, you will be greeted with an open-plan living and dining area that effortlessly flows into a modern kitchen. The apartment is complemented by an open veranda, spanning 21 square meters, providing an excellent outdoor space to relax and entertain guests. The property also includes a private parking area and a convenient pantry. Located in the central area of Limassol, the prop...