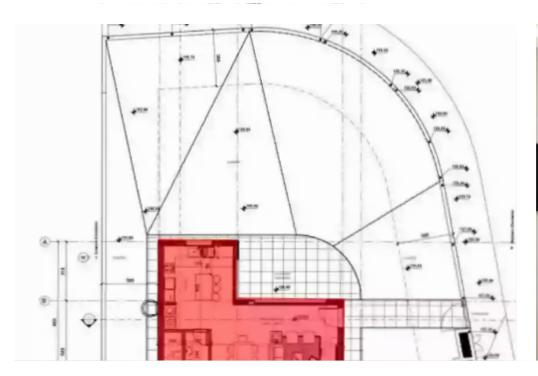

## 3 bedrooms, 175 sq.m.

Limassol, Parekklisia-4520, Cyprus

**Offered at:** € 450,000

**Estate ID:** 30938

**Ref:** J2917L160

NET internal area: 175

Bathrooms: 3

Bedrooms: 3