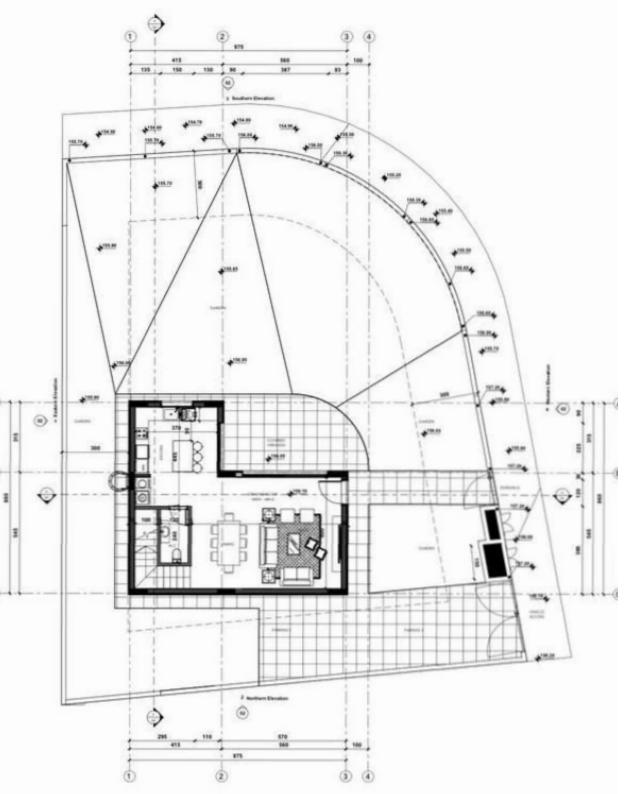

## 3 bedrooms, 175 sq.m.

Limassol, Parekklisia-4520, Cyprus

**Offered at:** € 450,000

**Estate ID:** 30938

**Ref:** J2917L160

NET internal area: 175

Bathrooms: 3

Bedrooms: 3