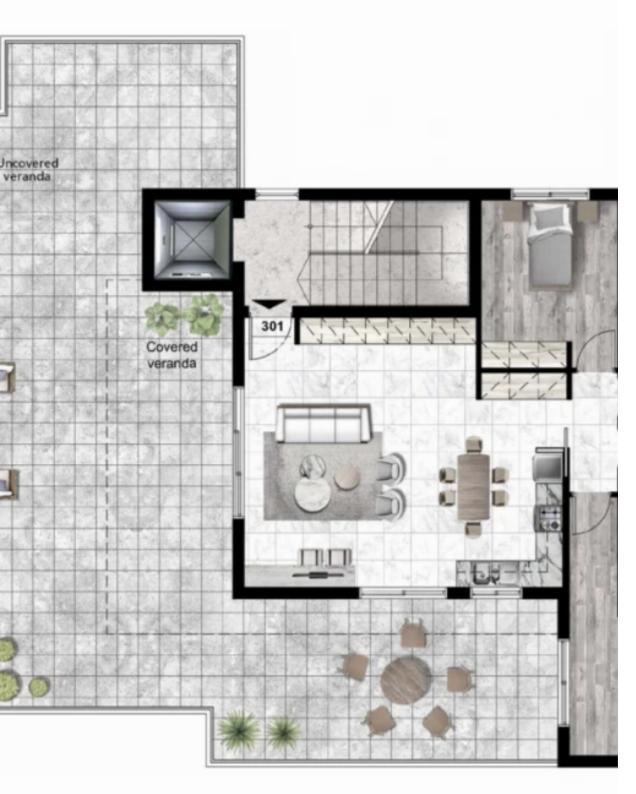

## 3 bedrooms, 111 sq.m.

Limassol, Parekklisia-4520, Cyprus

**Offered at:** €530,000

**Estate ID:** 30941

**Ref:** J2915L154

Density: 0 %

Available from: 2024-04-23

Offered at: 530,000

Type: Penthouse

Welcome to this stunning 3-bedroom penthouse located on the 3rd floor of a beautiful building in a prime location. This spacious and elegant apartment is the epitome of luxury living, featuring a master bedroom with an ensuite bathroom, and two additional bedrooms. With a generous internal area of 111 square meters, you'll have plenty of space to relax and unwind. The apartment also boasts two modern bathrooms and a cozy storage room, perfect for all your storage needs. But the real showstopper is the massive open veranda, spanning an impressive 113 square meters. Here you can soak up the Mediterranean sun and enjoy stunning views of the surrounding area. Additionally, there is a comfortab...