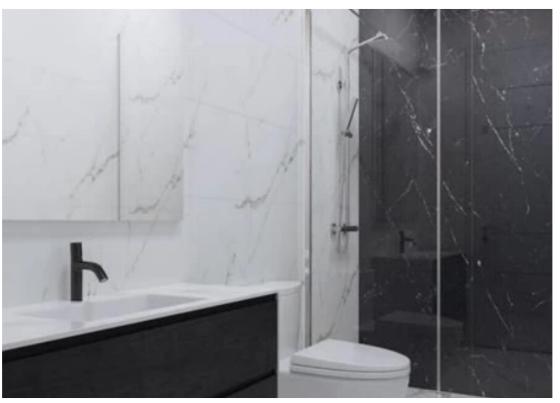

## 1 bedrooms, 50 sq.m.

Limassol, Spyrou-Kyprianou-Ave-Kapsalos-3083, Cyprus

**Offered at:** €255,000

**Estate ID:** 30942

**Ref:** J2913L151

NET internal area: 50

Bathrooms: 1

Bedrooms: 1

Parking spaces: 1 cars

Available from: 2024-04-23

Offered at: **255,000** 

Type: **Apartment** 

Veranda: 18 m²

This apartment is located on the second floor. It offers a net internal area of 50 square meters with one bedroom and one bathroom. The property has beautiful views from the large veranda, which spans 18 square meters. The apartment has been renovated and is fully furnished, making it move-in ready. The heating system is in place and It is covered parking with a dedicated parking spot for the current owners. The apartment is equipped with several modern amenities including an alarm system. And is ideal for those seeking a comfortable and luxurious lifestyle....