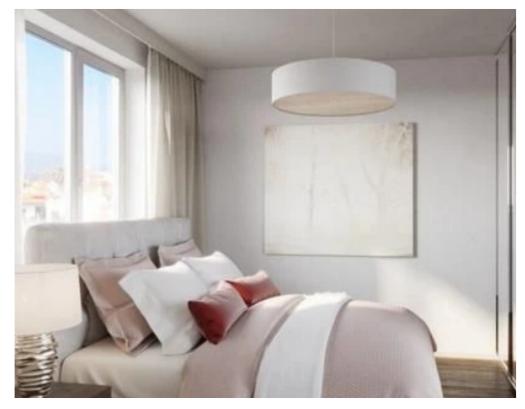

## 1 bedrooms, 50 sq.m.

Limassol, Spyrou-Kyprianou-Ave-Kapsalos-3083, Cyprus

**Offered at:** €255,000

**Estate ID:** 30942

**Ref:** J2913L151

NET internal area: 50

Bathrooms: 1

Bedrooms: 1

Parking spaces: 1 cars

Available from: 2024-04-23

Offered at: **255,000** 

Type: **Apartment** 

Veranda: 18 m²

This apartment is located on the second floor. It offers a net internal area of 50 square meters with one bedroom and one bathroom. The property has beautiful views from the large veranda, which spans 18 square meters. The apartment has been renovated and is fully furnished, making it move-in ready. The heating system is in place and It is covered parking with a dedicated parking spot for the current owners. The apartment is equipped with several modern amenities including an alarm system. And is ideal for those seeking a comfortable and luxurious lifestyle....