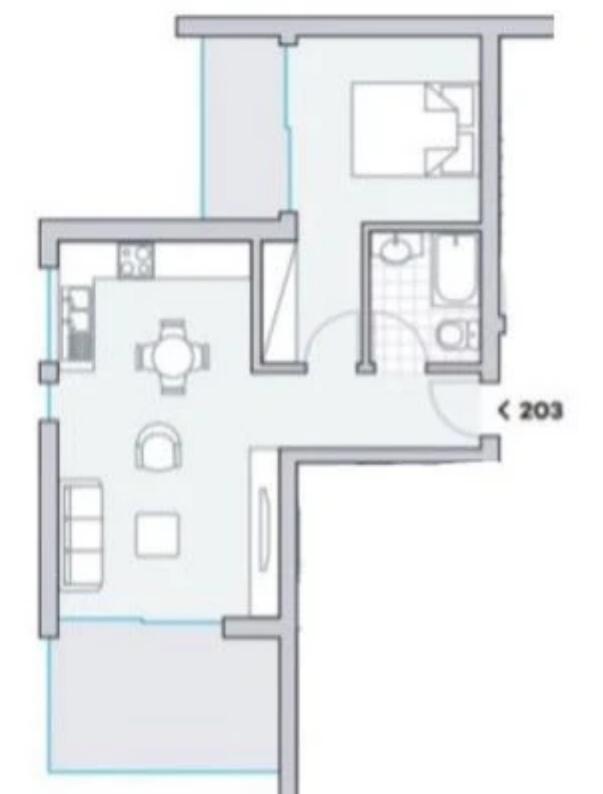

## 1 bedrooms, 50 sq.m.

Limassol, Spyrou-Kyprianou-Ave-Kapsalos-3083, Cyprus

**Offered at:** €255,000

**Estate ID:** 30942

**Ref:** J2913L151

NET internal area: 50

Bathrooms: 1

Bedrooms: 1

Parking spaces: 1 cars

Available from: 2024-04-23

Offered at: **255,000** 

Type: **Apartment** 

Veranda: 18 m²

This apartment is located on the second floor. It offers a net internal area of 50 square meters with one bedroom and one bathroom. The property has beautiful views from the large veranda, which spans 18 square meters. The apartment has been renovated and is fully furnished, making it move-in ready. The heating system is in place and It is covered parking with a dedicated parking spot for the current owners. The apartment is equipped with several modern amenities including an alarm system. And is ideal for those seeking a comfortable and luxurious lifestyle....