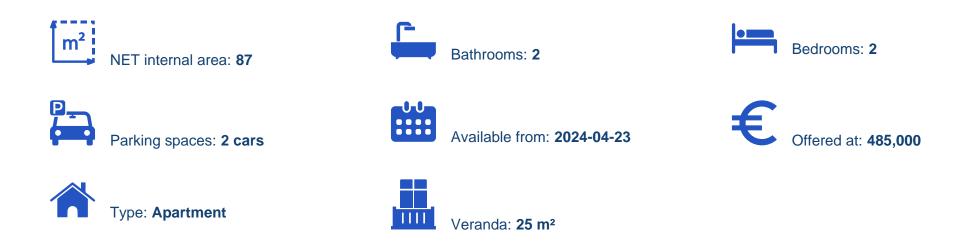

## 2 bedrooms, 87

Limassol, Panthea-Mesa-Geitonia-4007, Cyprus

Offered at: €485,000 Estate ID: 30946 Ref: J2910L1296

This apartment is located on the third floor and boasts 2 bedrooms and 2 bathrooms, with an internal area of 87 square meters. It also features a cozy covered veranda of 25 square meters and a storage room. The building is equipped with a lift and has a covered parking area with 2 parking spaces. Additionally, residents have access to a gym and a communal swimming pool within the building. Located within walking distance to shops and schools, this apartment is only a 10-minute drive from the beach and the center of Limassol....