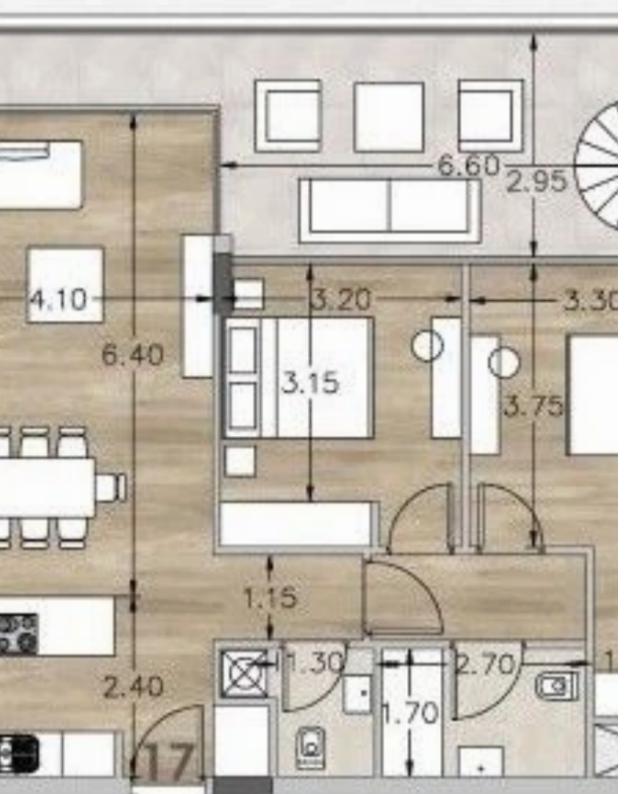

## 2 bedrooms, 87

Limassol, Panthea-Mesa-Geitonia-4007, Cyprus

Offered at: €485,000 Estate ID: 30946 Ref: J2910L1296

This apartment is located on the third floor and boasts 2 bedrooms and 2 bathrooms, with an internal area of 87 square meters. It also features a cozy covered veranda of 25 square meters and a storage room. The building is equipped with a lift and has a covered parking area with 2 parking spaces. Additionally, residents have access to a gym and a communal swimming pool within the building. Located within walking distance to shops and schools, this apartment is only a 10-minute drive from the beach and the center of Limassol....